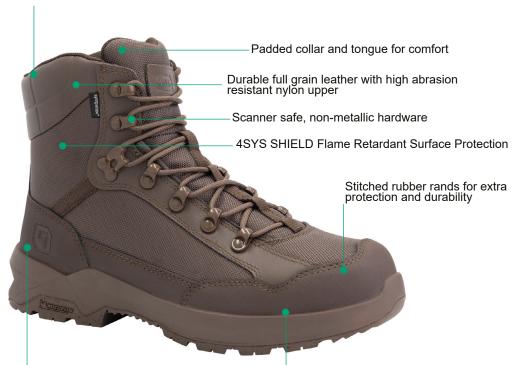

## WATERPROOF

Sympatex® waterproof membrane with Moisture-tech and blood borne pathogen protection, keeps feet warm and dry

4SYS CLOUD anti-penetration plate 50% lighter and 20% thinner compared to standard options. Flexible and breathable

Removable high rebound PU insole + open cell 3mm PU insole to find your optimal fit (AFT)

> Colour: MOD Brown

> Product Code: 4S000019-047-047

> Available Sizes: EU36-EU51 / US5-US18 / UK4-UK17

> Weight: 1300 g/pair in size US9

> Upper Height: 165 mm in size US9

> Tested against ISO 20347:2012 O2 P HRO HI CI SRC

> TECH: