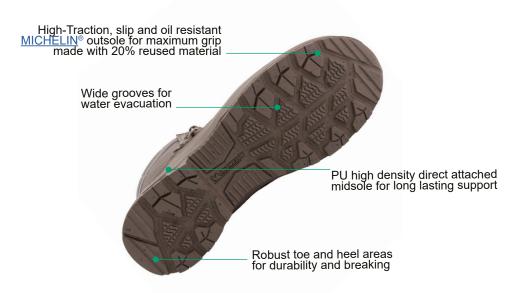

## WATERPROOF

Sympatex® waterproof membrane with Moisture-tech and blood borne pathogen protection, keeps feet warm and dry

4SYS CLOUD anti-penetration plate 50% lighter and 20% thinner compared to standard options. Flexible and breathable

Removable high rebound PU insole + open cell 3mm PU insole to find your optimal fit (AFT)

> Colour: MOD Brown

> Product Code: 4S000019-047-047

> Available Sizes: EU36-EU51 / US5-US18 / UK4-UK17

> Weight: 1300 g/pair in size US9

> Upper Height: 165 mm in size US9

> Tested against ISO 20347:2012 O2 P HRO HI CI SRC

> TECH: