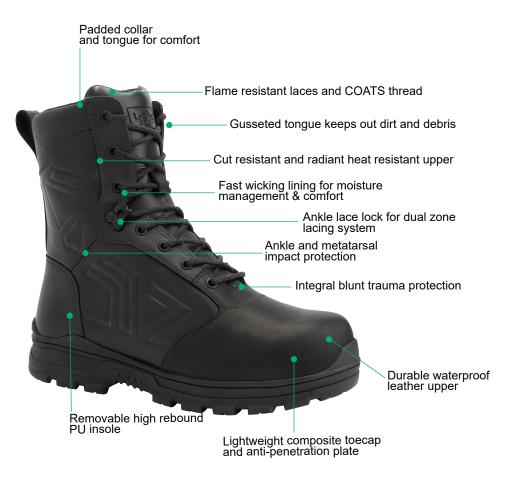

## PUBLIC ORDER BOOT

- > Product Code: 4S000006-021-001
- > Available Sizes: EU37-42/ US6-10/ UK4-8
- > Height: 195 mm in size W's US7 / Weight: 1500 g/pair in size W's US7
- > Product Certification: BS7971-5:2016 IM /EN ISO 20345: 2011 S3 HI CI WR AN HRO CR SRC (with Integral Metatarsal Protection)
- > Extra Features:
  - Structural Seams Strength
  - Chemical Resistant Upper
  - Radiant Heat Resistant Upper
  - Additional Ergonomics
  - Burning Behaviour

4SYS exclusive high-performance rubber outsole Cleated outsole with hot contact resistance, fuel oil resistance, and heel breast 2 zone EVA inserts for rebound and comfort

WATERPROOF

COMPOSITE

SLIP & OIL RESISTANT