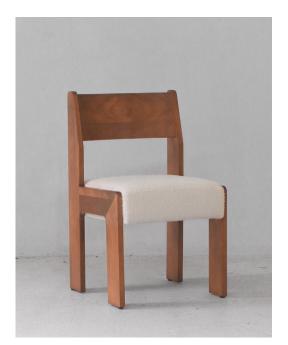

Amber Wood + Cream Boucle

## Reka Side Chair

The Reka Side Chair spotlights contrasting width. The wide panels emphasize the natural grain and luminescent sheen of the Makata wood. The fabric is durable, meant for daily use, and resistant to spills and stains.

Solid Makata wood with Ivory Boucle or Black Velvet upholstery.

The tenna oil finish is resistant to spills and stains and will sustain for years with proper maintenance. The pieces have been used in a variety of hospitality settings from hotels to retail spaces. For more information about taking care of this piece, view our Care Guide. 100% polyester, abrasion and stain resistant.