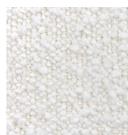

Amber Wood + Cream Boucle

Solid Makata wood with Ivory Boucle or Black Velvet upholstery.

The tenna oil finish is resistant to spills and stains and will sustain for years with proper maintenance. The pieces have been used in a variety of hospitality settings from hotels to retail spaces. For more information about taking care of this piece, view our Care Guide. 100% polyester, abrasion and stain resistant.

Black Velvet

Cream Bouclé

Amber Makata

Cocoa Makata

Assembly Line Design Center, 373 Atlantic Ave., Brooklyn, NY 11217 T +1 347 689 2562 www.assemblyline.co @assemblylineshop