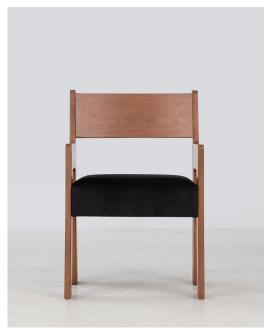

## Reka Armchair

The Reka Armhair spotlights contrasting width. The wide panels emphasize the natural grain and luminescent sheen of the Makata wood. The fabric is durable, meant for daily use, and resistant to spills and stains.

Solid Makata wood with Ivory Boucle or Black Velvet upholstery.

The tenna oil finish is resistant to spills and stains and will sustain for years with proper maintenance. The pieces have been used in a variety of hospitality settings from hotels to retail spaces. For more information about taking care of this piece, view our Care Guide.

100% polyester, abrasion and stain resistant.

Handcrafted.

Ships threshold delivery.

22"W x 21"D x 34"H

Seat Height: 19.5", Seat Width: 20", Arm Height: 25"

Weight capacity: 225 lbs.

Ships to the continental US only.