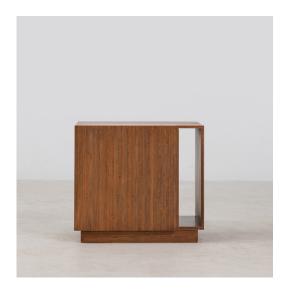

## Noura Night Stand

The Noura Nightstand is designed for the Noura Bed. Like the bed, the nightstand is made with solid pressed Moso Bamboo-The Moso Bamboo is pressed into a dense wood timber, which is then used similarly to conventional wooden furniture planks.

Moso Bamboo

"Left" and "Right" styles make a symmetrical pair

Our tenna oil finish is resistant to spills and stains and will sustain for years with proper maintenance. Our pieces have been used in a variety of hospitality settings from hotels to retail spaces. For more information about taking care of this piece, view our Care Guide

## assembly line

Available Dimensions:

20"W x 14"D x 18"D