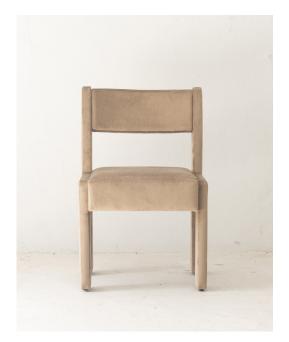

## Morel Fabric Side Chair

The Morel Side Chair is the all fabric version of the Reka Side Chair, featuring the same emphasis on contrasting width. In designing the chair, Sun at Six played with wide and narrow, thick and thin: the legs are wide and flat along one axis, thin along the other, while the seat cushion was elongated and fattened vertically. The chair was designed for comfortable multi-hour sitting sessions, and uses a slightly wider footprint and backrest for comfort. The fabric is durable, meant for daily use, and resistant to spills and stains.

Velvet, Corduroy, or Bouclé fabric

100% polyester, abrasion and stain resistant.

For more information about taking care of this piece, view our Care Guide.

Ships threshold delivery.

21.5"W x 21.5"D x 34"H

Seat Height 19.5", Seat Width 20", Arm Height 25"

Max. weight capacity: 225 lbs.

Ships to the continental US only.

email sales@assemblyline.co for fabric samples

Cream Corduroy

Black Velvet

Taupe Velvet

Assembly Line Design Center, 373 Atlantic Ave., Brooklyn, NY 11217 T +1 347 689 2562 www.assemblyline.co @assemblylineshop