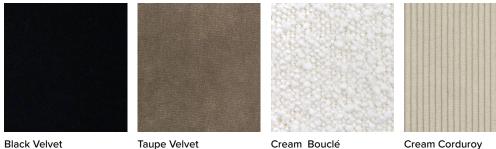

Taupe Velvet

Seat Height 19.5", Seat Width 20", Arm Height 25"

Max. weight capacity: 225 lbs.

Ships to the continental US only.

email sales@assemblyline.co for fabric samples

Cream Corduroy

Black Velvet

Taupe Velvet

Assembly Line Design Center, 373 Atlantic Ave., Brooklyn, NY 11217 T +1 347 689 2562 www.assemblyline.co @assemblylineshop