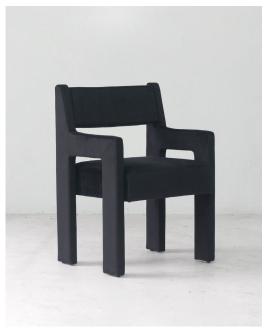

## Morel Fabric Armchair

The Morel Armchair is the all fabric version of the Reka Armchair, featuring the same emphasis on contrasting width. In designing the chair, Sun at Six played with wide and narrow, thick and thin: the legs are wide and flat along one axis, thin along the other, while the seat cushion was elongated and fattened vertically. The chair was designed for comfortable multi-hour sitting sessions, and uses a slightly wider footprint and backrest for comfort. The fabric is durable, meant for daily use, and resistant to spills and stains.

Velvet, Corduroy, or Bouclé fabric

100% polyester, abrasion and stain resistant.

For more information about taking care of this piece, view our Care Guide.

Ships threshold delivery.

23.5"W x 21.5"D x 34"H

Seat height 19.5", Seat width 20", Arm height 25"

Max weight capacity: 225 lbs.

Ships to the continental US only.

email sales@assemblyline.co for fabric samples

Black Velvet

Taupe Velvet

Cream Bouclé

Cream Corduroy