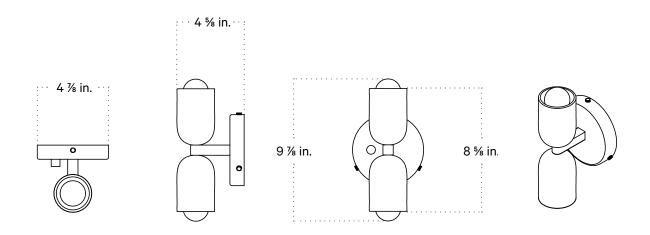

## **Technical Specifications**

| Materials          | Glass, brass or steel                                        |
|--------------------|--------------------------------------------------------------|
| Product weight     | 2 lbs                                                        |
| Lead time          | 6 weeks                                                      |
| Bulbs included (2) | E12 / 120V / 4.0 W / 220 lm<br>2200 K - 3000 K / warm on dim |
| Dimmer             | Integrated dimmer switch                                     |
| Max wattage        | 20 W                                                         |
| Certifications     | UL listed, damp-rated                                        |