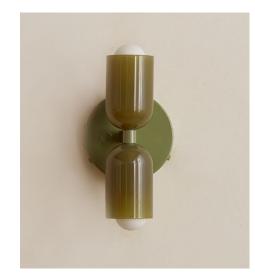

Chromatic Glass Up Down Sconce (with Integrated Switch)  $\ensuremath{\mathsf{In}}$  Common With

## **Technical Specifications**

| Materials          | Glass, brass or steel                                        |
|--------------------|--------------------------------------------------------------|
| Product weight     | 2 lbs                                                        |
| Lead time          | 6 weeks                                                      |
| Bulbs included (2) | E12 / 120V / 4.0 W / 220 lm<br>2200 K - 3000 K / warm on dim |
| Dimmer             | Integrated dimmer switch                                     |
| Max wattage        | 20 W                                                         |
| Certifications     | UL listed, damp-rated                                        |