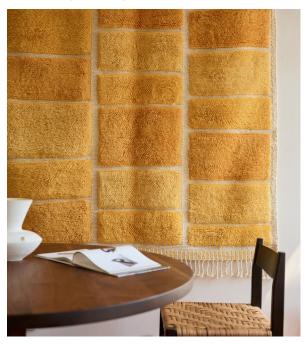

## IZRA: RUG COLLECTION

Yellow Pomegranate Rug with Natural Base and Tassels Shown

Standard Sizes and Pricing:

| 3' x 8'   One Column     | \$1,000 |
|--------------------------|---------|
| 5' x 7'   Three Columns  | \$1,400 |
| 6' x 9'   Three Columns  | \$2,200 |
| 8' x 10'   Four Columns  | \$3,200 |
| 9' x 12'   Four Columns  | \$4,300 |
| 12' x 15'   Five Columns | \$7,300 |

All rugs are available with the option of:

- a contrasting natural base or,
- a colored base to match the color of the weave

Rugs can be ordered:

- with tassels, or
- without tassels