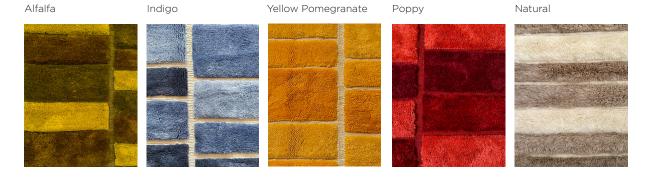

## IZRA: RUG COLLECTION

Yellow Pomegranate Rug with Natural Base and Tassels Shown

Standard Sizes and Pricing:

| 3' x 8'   One Column     | \$1,000 |
|--------------------------|---------|
| 5' x 7'   Three Columns  | \$1,400 |
| 6' x 9'   Three Columns  | \$2,200 |
| 8' x 10'   Four Columns  | \$3,200 |
| 9' x 12'   Four Columns  | \$4,300 |
| 12' x 15'   Five Columns | \$7,300 |

All rugs are available with the option of:

- a contrasting natural base or,
- a colored base to match the color of the weave

Rugs can be ordered:

- with tassels, or
- without tassels