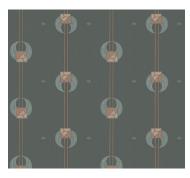

## Needle and Thread

Specifications: Roll Size - W: 19.6" x H: 32.8' (50cm x 10m) Repeat: 31.5cm/12.4" Match: Straight

Made to order in the Netherlands Free of heavy metals Ships 3-5 days from order Inquire within for custom sizes Lemon Papier's matte and non-woven wallpaper, is made of with long fabric-like fibers, bonded together by heat treatment. Durable and scrub-resistant, Loom wallpapers are dynamic and timeless.

Sold in non-woven rolls for residential use, also available in a commercially approved vinyl version.

Olive Branch

Dusk

Mocha Mousse

Moonlight

Blush

Opal Glaze