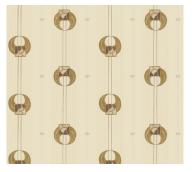

## Needle and Thread

Specifications: Roll Size - W: 19.6" x H: 32.8' (50cm x 10m) Repeat: 31.5cm/12.4" Match: Straight

Made to order in the Netherlands Free of heavy metals Ships 3-5 days from order Inquire within for custom sizes Lemon Papier's matte and non-woven wallpaper, is made of with long fabric-like fibers, bonded together by heat treatment. Durable and scrub-resistant, Loom wallpapers are dynamic and timeless.

Sold in non-woven rolls for residential use, also available in a commercially approved vinyl version.

Olive Branch

Dusk

Mocha Mousse

Moonlight

Blush

Opal Glaze