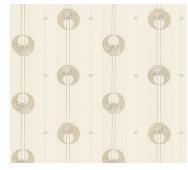

## LEMON PAPIER: LOOM COLLECTION

## Needle and Thread

Specifications: Roll Size - W: 19.6" x H: 32.8' (50cm x 10m) Repeat: 31.5cm/12.4" Match: Straight

Made to order in the Netherlands Free of heavy metals Ships 3-5 days from order Inquire within for custom sizes Lemon Papier's matte and non-woven wallpaper, is made of with long fabric-like fibers, bonded together by heat treatment. Durable and scrub-resistant, Loom wallpapers are dynamic and timeless.

Sold in non-woven rolls for residential use, also available in a commercially approved vinyl version.

Olive Branch

Dusk

Mocha Mousse

Moonlight

Blush

Opal Glaze