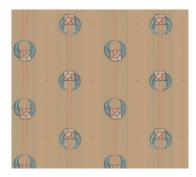

## LEMON PAPIER: LOOM COLLECTION

## Needle and Thread

Specifications: Roll Size - W: 19.6" x H: 32.8' (50cm x 10m) Repeat: 31.5cm/12.4" Match: Straight

Made to order in the Netherlands Free of heavy metals Ships 3-5 days from order Inquire within for custom sizes Lemon Papier's matte and non-woven wallpaper, is made of with long fabric-like fibers, bonded together by heat treatment. Durable and scrub-resistant, Loom wallpapers are dynamic and timeless.

Sold in non-woven rolls for residential use, also available in a commercially approved vinyl version.

Olive Branch

Dusk

Mocha Mousse

Moonlight

Blush

Opal Glaze