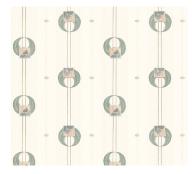

## LEMON PAPIER: LOOM COLLECTION

## Needle and Thread

Specifications: Roll Size - W: 19.6" x H: 32.8' (50cm x 10m) Repeat: 31.5cm/12.4" Match: Straight

Made to order in the Netherlands Free of heavy metals Ships 3-5 days from order Inquire within for custom sizes Lemon Papier's matte and non-woven wallpaper, is made of with long fabric-like fibers, bonded together by heat treatment. Durable and scrub-resistant, Loom wallpapers are dynamic and timeless.

Sold in non-woven rolls for residential use, also available in a commercially approved vinyl version.

Olive Branch

Dusk

Mocha Mousse

Moonlight

Blush

Opal Glaze