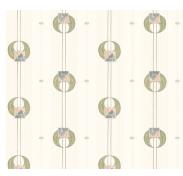

## Needle and Thread

Specifications: Roll Size - W: 19.6" x H: 32.8' (50cm x 10m) Repeat: 31.5cm/12.4" Match: Straight

Made to order in the Netherlands Free of heavy metals Ships 3-5 days from order Inquire within for custom sizes Lemon Papier's matte and non-woven wallpaper, is made of with long fabric-like fibers, bonded together by heat treatment. Durable and scrub-resistant, Loom wallpapers are dynamic and timeless.

Sold in non-woven rolls for residential use, also available in a commercially approved vinyl version.

Olive Branch

Dusk

Mocha Mousse

Moonlight

Blush

Opal Glaze