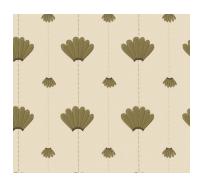

## DESIGN CENTER

LEMON PAPIER: LOOM COLLECTION

**Nautical Treasures** 

Specifications:

. Roll Size - W: 19.6" x H: 32.8' (50cm x 10m)

Repeat: 37.3cm/14.7" Match: Straight

Made to order in the Netherlands Free of heavy metals Ships 3-5 days from order Inquire within for custom sizes Lemon Papier's matte and non-woven wallpaper, is made of with long fabric-like fibers, bonded together by heat treatment. Durable and scrub-resistant, Loom wallpapers are dynamic and timeless.

Sold in non-woven rolls for residential use, also available in a commercially approved vinyl version.

Limewash

Sweetheart

Aqua

Provence

Sunset

Deep Depths

Cactus