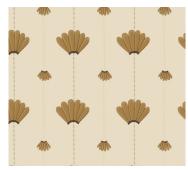

## DESIGN CENTER

LEMON PAPIER: LOOM COLLECTION

**Nautical Treasures** 

Specifications:

. Roll Size - W: 19.6" x H: 32.8' (50cm x 10m)

Repeat: 37.3cm/14.7" Match: Straight

Made to order in the Netherlands Free of heavy metals Ships 3-5 days from order Inquire within for custom sizes Lemon Papier's matte and non-woven wallpaper, is made of with long fabric-like fibers, bonded together by heat treatment. Durable and scrub-resistant, Loom wallpapers are dynamic and timeless.

Sold in non-woven rolls for residential use, also available in a commercially approved vinyl version.

Limewash

Sweetheart

Aqua

Provence

Sunset

Deep Depths

Cactus