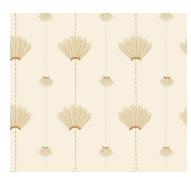

## DESIGN CENTER

LEMON PAPIER: LOOM COLLECTION

**Nautical Treasures** 

Specifications:

. Roll Size - W: 19.6" x H: 32.8' (50cm x 10m)

Repeat: 37.3cm/14.7" Match: Straight

Made to order in the Netherlands Free of heavy metals Ships 3-5 days from order Inquire within for custom sizes Lemon Papier's matte and non-woven wallpaper, is made of with long fabric-like fibers, bonded together by heat treatment. Durable and scrub-resistant, Loom wallpapers are dynamic and timeless.

Sold in non-woven rolls for residential use, also available in a commercially approved vinyl version.

Limewash

Sweetheart

Aqua

Provence

Sunset

Deep Depths

Cactus

Rosewater