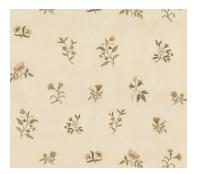

## Lovers Bloom

Specifications: . Roll Size - W: 19.6" x H: 32.8' (50cm x 10m) Repeat: 41.2cm/16" Match: Straight

Made to order in the Netherlands Free of heavy metals Ships 3-5 days from order Inquire within for custom sizes

Lemon Papier's matte and non-woven wallpaper, is made of with long fabric-like fibers, bonded together by heat treatment. Durable and scrub-resistant, Loom wallpapers are dynamic and timeless.

Sold in non-woven rolls for residential use, also available in a commercially approved vinyl version.

1)15

X

Lovers Bloom

Aloe Wash

Moody Haze

Pink Quartz

Silver Poeny

Honey Glaze