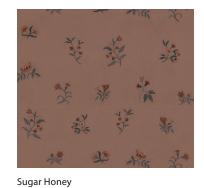

## Lovers Bloom

Specifications: . Roll Size - W: 19.6" x H: 32.8' (50cm x 10m) Repeat: 41.2cm/16" Match: Straight

Made to order in the Netherlands Free of heavy metals Ships 3-5 days from order Inquire within for custom sizes

Lemon Papier's matte and non-woven wallpaper, is made of with long fabric-like fibers, bonded together by heat treatment. Durable and scrub-resistant, Loom wallpapers are dynamic and timeless.

Sold in non-woven rolls for residential use, also available in a commercially approved vinyl version.

1)15

X

Lovers Bloom

Aloe Wash

Moody Haze

Pink Quartz

Silver Poeny

Honey Glaze