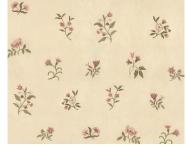

## Lovers Bloom

Specifications: . Roll Size - W: 19.6" x H: 32.8' (50cm x 10m) Repeat: 41.2cm/16" Match: Straight

Made to order in the Netherlands Free of heavy metals Ships 3-5 days from order Inquire within for custom sizes

Lemon Papier's matte and non-woven wallpaper, is made of with long fabric-like fibers, bonded together by heat treatment. Durable and scrub-resistant, Loom wallpapers are dynamic and timeless.

Sold in non-woven rolls for residential use, also available in a commercially approved vinyl version.

1)15

X

Lovers Bloom

Aloe Wash

Moody Haze

Pink Quartz

Silver Poeny

Honey Glaze