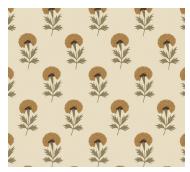

## DESIGN CENTER

LEMON PAPIER: LOOM COLLECTION

Floral Treasures

Specifications:

Roll Size - W: 19.6" x H: 32.8' (50cm x 10m)

Repeat: 36cm/14" Match: Straight

Made to order in the Netherlands Free of heavy metals Ships 3-5 days from order Inquire within for custom sizes Lemon Papier's matte and non-woven wallpaper, is made of long fabric-like fibers, bonded together by heat treatment. Durable and scrub-resistant, Loom wallpapers are dynamic and timeless.