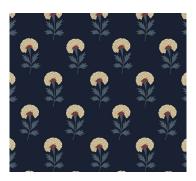

## DESIGN CENTER

LEMON PAPIER: LOOM COLLECTION

Floral Treasures

Specifications:

Roll Size - W: 19.6" x H: 32.8' (50cm x 10m)

Repeat: 36cm/14" Match: Straight

Made to order in the Netherlands Free of heavy metals Ships 3-5 days from order Inquire within for custom sizes Lemon Papier's matte and non-woven wallpaper, is made of long fabric-like fibers, bonded together by heat treatment. Durable and scrub-resistant, Loom wallpapers are dynamic and timeless.