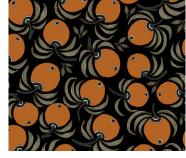

## LEMON PAPIER: LOOM COLLECTION

Citrus

Specifications: Roll Size - W: 19.6" x H: 32.8' (50cm x 10m) Repeat: 58.4cm/23" Match: Straight

Made to order in the Netherlands Free of heavy metals Ships 3-5 days from order Inquire within for custom sizes Lemon Papier's matte and non-woven wallpaper, is made of long fabric-like fibers, bonded together by heat treatment. Durable and scrub-resistant, Loom wallpapers are dynamic and timeless.

Sold in non-woven rolls for residential use, and also available in a commercially approved vinyl version.

Sweet Dusk

Amber Glow

Summer Song

Flame

Plein Air

Apricot Haze