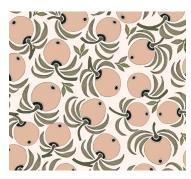

## LEMON PAPIER: LOOM COLLECTION

Citrus

Specifications: Roll Size - W: 19.6" x H: 32.8' (50cm x 10m) Repeat: 58.4cm/23" Match: Straight

Made to order in the Netherlands Free of heavy metals Ships 3-5 days from order Inquire within for custom sizes Lemon Papier's matte and non-woven wallpaper, is made of long fabric-like fibers, bonded together by heat treatment. Durable and scrub-resistant, Loom wallpapers are dynamic and timeless.

Sold in non-woven rolls for residential use, and also available in a commercially approved vinyl version.

Sweet Dusk

Amber Glow

Summer Song

Flame

Plein Air

Apricot Haze