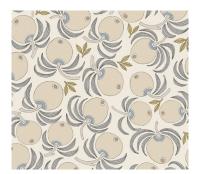

## LEMON PAPIER: LOOM COLLECTION

Citrus

Specifications: Roll Size - W: 19.6" x H: 32.8' (50cm x 10m) Repeat: 58.4cm/23" Match: Straight

Made to order in the Netherlands Free of heavy metals Ships 3-5 days from order Inquire within for custom sizes Lemon Papier's matte and non-woven wallpaper, is made of long fabric-like fibers, bonded together by heat treatment. Durable and scrub-resistant, Loom wallpapers are dynamic and timeless.

Sold in non-woven rolls for residential use, and also available in a commercially approved vinyl version.

Sweet Dusk

Amber Glow

Summer Song

Flame

Plein Air

Apricot Haze