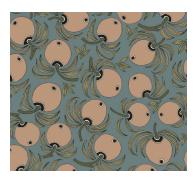

## LEMON PAPIER: LOOM COLLECTION

Citrus

Specifications: Roll Size - W: 19.6" x H: 32.8' (50cm x 10m) Repeat: 58.4cm/23" Match: Straight

Made to order in the Netherlands Free of heavy metals Ships 3-5 days from order Inquire within for custom sizes Lemon Papier's matte and non-woven wallpaper, is made of long fabric-like fibers, bonded together by heat treatment. Durable and scrub-resistant, Loom wallpapers are dynamic and timeless.

Sold in non-woven rolls for residential use, and also available in a commercially approved vinyl version.

Sweet Dusk

Amber Glow

Summer Song

Flame

Plein Air

Apricot Haze