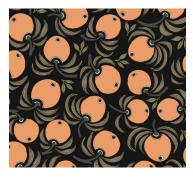

## LEMON PAPIER: LOOM COLLECTION

Citrus

Specifications: Roll Size - W: 19.6" x H: 32.8' (50cm x 10m) Repeat: 58.4cm/23" Match: Straight

Made to order in the Netherlands Free of heavy metals Ships 3-5 days from order Inquire within for custom sizes Lemon Papier's matte and non-woven wallpaper, is made of long fabric-like fibers, bonded together by heat treatment. Durable and scrub-resistant, Loom wallpapers are dynamic and timeless.

Sold in non-woven rolls for residential use, and also available in a commercially approved vinyl version.

Sweet Dusk

Amber Glow

Summer Song

Flame

Plein Air

Apricot Haze