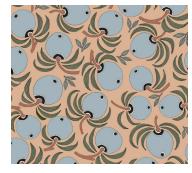

## LEMON PAPIER: LOOM COLLECTION

Citrus

Specifications: Roll Size - W: 19.6" x H: 32.8' (50cm x 10m) Repeat: 58.4cm/23" Match: Straight

Made to order in the Netherlands Free of heavy metals Ships 3-5 days from order Inquire within for custom sizes Lemon Papier's matte and non-woven wallpaper, is made of long fabric-like fibers, bonded together by heat treatment. Durable and scrub-resistant, Loom wallpapers are dynamic and timeless.

Sold in non-woven rolls for residential use, and also available in a commercially approved vinyl version.

Sweet Dusk

Amber Glow

Summer Song

Flame

Plein Air

Apricot Haze