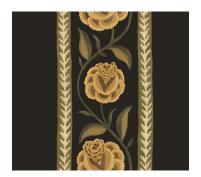

## DESIGN CENTER

LEMON PAPIER: LOOM COLLECTION

**Cherished Blossons** 

Specifications:

. Roll Size - W: 19.6" x H: 32.8' (50cm x 10m)

Repeat: 81.5cm/32" Match: Straight

Made to order in the Netherlands Free of heavy metals Ships 3-5 days from order Inquire within for custom sizes Lemon Papier's matte and non-woven wallpaper, is made of long fabric-like fibers, bonded together by heat treatment. Durable and scrub-resistant, Loom wallpapers are dynamic and timeless.