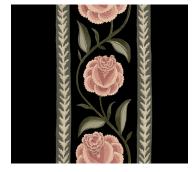

## DESIGN CENTER

LEMON PAPIER: LOOM COLLECTION

**Cherished Blossons** 

Specifications:

. Roll Size - W: 19.6" x H: 32.8' (50cm x 10m)

Repeat: 81.5cm/32" Match: Straight

Made to order in the Netherlands Free of heavy metals Ships 3-5 days from order Inquire within for custom sizes Lemon Papier's matte and non-woven wallpaper, is made of long fabric-like fibers, bonded together by heat treatment. Durable and scrub-resistant, Loom wallpapers are dynamic and timeless.