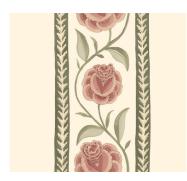

## DESIGN CENTER

LEMON PAPIER: LOOM COLLECTION

**Cherished Blossons** 

Specifications:

. Roll Size - W: 19.6" x H: 32.8' (50cm x 10m)

Repeat: 81.5cm/32" Match: Straight

Made to order in the Netherlands Free of heavy metals Ships 3-5 days from order Inquire within for custom sizes Lemon Papier's matte and non-woven wallpaper, is made of long fabric-like fibers, bonded together by heat treatment. Durable and scrub-resistant, Loom wallpapers are dynamic and timeless.