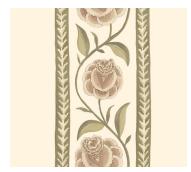

## DESIGN CENTER

LEMON PAPIER: LOOM COLLECTION

**Cherished Blossons** 

Specifications:

. Roll Size - W: 19.6" x H: 32.8' (50cm x 10m)

Repeat: 81.5cm/32" Match: Straight

Made to order in the Netherlands Free of heavy metals Ships 3-5 days from order Inquire within for custom sizes Lemon Papier's matte and non-woven wallpaper, is made of long fabric-like fibers, bonded together by heat treatment. Durable and scrub-resistant, Loom wallpapers are dynamic and timeless.