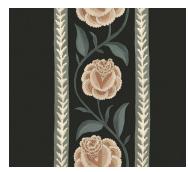

## DESIGN CENTER

LEMON PAPIER: LOOM COLLECTION

**Cherished Blossons** 

Specifications:

. Roll Size - W: 19.6" x H: 32.8' (50cm x 10m)

Repeat: 81.5cm/32" Match: Straight

Made to order in the Netherlands Free of heavy metals Ships 3-5 days from order Inquire within for custom sizes Lemon Papier's matte and non-woven wallpaper, is made of long fabric-like fibers, bonded together by heat treatment. Durable and scrub-resistant, Loom wallpapers are dynamic and timeless.