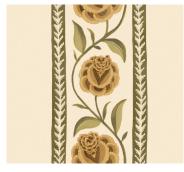

## DESIGN CENTER

LEMON PAPIER: LOOM COLLECTION

**Cherished Blossons** 

Specifications:

. Roll Size - W: 19.6" x H: 32.8' (50cm x 10m)

Repeat: 81.5cm/32" Match: Straight

Made to order in the Netherlands Free of heavy metals Ships 3-5 days from order Inquire within for custom sizes Lemon Papier's matte and non-woven wallpaper, is made of long fabric-like fibers, bonded together by heat treatment. Durable and scrub-resistant, Loom wallpapers are dynamic and timeless.