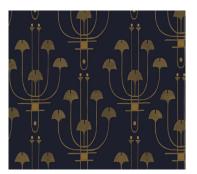

## Candelabra

Specifications: Roll Size - W: 19.6" x H: 32.8' (50cm x 10m) Repeat: 40.5cm/16" Match: Straight

Made to order in the Netherlands Free of heavy metals Ships 3-5 days from order Inquire within for custom sizes Lemon Papier's matte and non-woven wallpaper, is made of with long fabric-like fibers, bonded together by heat treatment. Durable and scrub-resistant, Loom wallpapers are dynamic and timeless.

Sold in non-woven rolls for residential use, and also available in a commercially approved vinyl version.

Summer Sand

Novelle

Smokey Weather

Espresso

Ganache

Baby Powder

Mantis