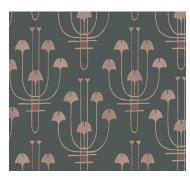

## Candelabra

Specifications: Roll Size - W: 19.6" x H: 32.8' (50cm x 10m) Repeat: 40.5cm/16" Match: Straight

Made to order in the Netherlands Free of heavy metals Ships 3-5 days from order Inquire within for custom sizes Lemon Papier's matte and non-woven wallpaper, is made of with long fabric-like fibers, bonded together by heat treatment. Durable and scrub-resistant, Loom wallpapers are dynamic and timeless.

Sold in non-woven rolls for residential use, and also available in a commercially approved vinyl version.

Summer Sand

Novelle

Smokey Weather

Espresso

Ganache

Baby Powder

Mantis

**Beetle Wings** 

Assembly Line Design Center 373 Atlantic Ave., Brooklyn, NY 11217 T +1 347 689 2562 www.assemblyline.co @assemblylineshop