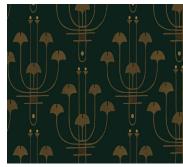

## Candelabra

Specifications: Roll Size - W: 19.6" x H: 32.8' (50cm x 10m) Repeat: 40.5cm/16" Match: Straight

Made to order in the Netherlands Free of heavy metals Ships 3-5 days from order Inquire within for custom sizes Lemon Papier's matte and non-woven wallpaper, is made of with long fabric-like fibers, bonded together by heat treatment. Durable and scrub-resistant, Loom wallpapers are dynamic and timeless.