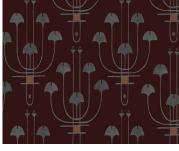

## Candelabra

Specifications: Roll Size - W: 19.6" x H: 32.8' (50cm x 10m) Repeat: 40.5cm/16" Match: Straight

Made to order in the Netherlands Free of heavy metals Ships 3-5 days from order Inquire within for custom sizes Lemon Papier's matte and non-woven wallpaper, is made of with long fabric-like fibers, bonded together by heat treatment. Durable and scrub-resistant, Loom wallpapers are dynamic and timeless.

Sold in non-woven rolls for residential use, and also available in a commercially approved vinyl version.

Summer Sand

Novelle

Smokey Weather

Espresso

Ganache

Baby Powder

Mantis