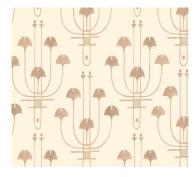

## Candelabra

Specifications: Roll Size - W: 19.6" x H: 32.8' (50cm x 10m) Repeat: 40.5cm/16" Match: Straight

Made to order in the Netherlands Free of heavy metals Ships 3-5 days from order Inquire within for custom sizes Lemon Papier's matte and non-woven wallpaper, is made of with long fabric-like fibers, bonded together by heat treatment. Durable and scrub-resistant, Loom wallpapers are dynamic and timeless.

Sold in non-woven rolls for residential use, and also available in a commercially approved vinyl version.

Summer Sand

Novelle

Smokey Weather

Espresso

Ganache

Baby Powder

Mantis