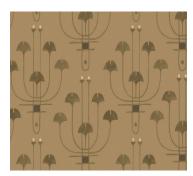

## Candelabra

Specifications: Roll Size - W: 19.6" x H: 32.8' (50cm x 10m) Repeat: 40.5cm/16" Match: Straight

Made to order in the Netherlands Free of heavy metals Ships 3-5 days from order Inquire within for custom sizes Lemon Papier's matte and non-woven wallpaper, is made of with long fabric-like fibers, bonded together by heat treatment. Durable and scrub-resistant, Loom wallpapers are dynamic and timeless.

Sold in non-woven rolls for residential use, and also available in a commercially approved vinyl version.

Summer Sand

Novelle

Smokey Weather

Espresso

Ganache

Baby Powder

Mantis