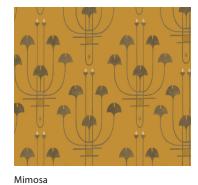

## Candelabra

Specifications: Roll Size - W: 19.6" x H: 32.8' (50cm x 10m) Repeat: 40.5cm/16" Match: Straight

Made to order in the Netherlands Free of heavy metals Ships 3-5 days from order Inquire within for custom sizes Lemon Papier's matte and non-woven wallpaper, is made of with long fabric-like fibers, bonded together by heat treatment. Durable and scrub-resistant, Loom wallpapers are dynamic and timeless.

Sold in non-woven rolls for residential use, and also available in a commercially approved vinyl version.

Summer Sand

Novelle

Smokey Weather

Espresso

Ganache

Baby Powder

Mantis