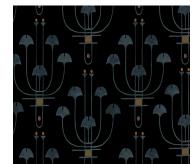

## Candelabra

Specifications: Roll Size - W: 19.6" x H: 32.8' (50cm x 10m) Repeat: 40.5cm/16" Match: Straight

Made to order in the Netherlands Free of heavy metals Ships 3-5 days from order Inquire within for custom sizes Lemon Papier's matte and non-woven wallpaper, is made of with long fabric-like fibers, bonded together by heat treatment. Durable and scrub-resistant, Loom wallpapers are dynamic and timeless.