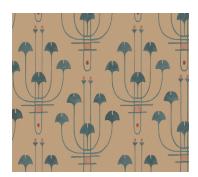

## Candelabra

Specifications: Roll Size - W: 19.6" x H: 32.8' (50cm x 10m) Repeat: 40.5cm/16" Match: Straight

Made to order in the Netherlands Free of heavy metals Ships 3-5 days from order Inquire within for custom sizes Lemon Papier's matte and non-woven wallpaper, is made of with long fabric-like fibers, bonded together by heat treatment. Durable and scrub-resistant, Loom wallpapers are dynamic and timeless.

Sold in non-woven rolls for residential use, and also available in a commercially approved vinyl version.

Summer Sand

Novelle

Smokey Weather

Espresso

Ganache

Baby Powder

Mantis