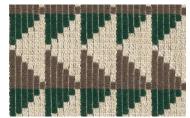

## FABRIC OFFERINGS

Selection 1: Elitis Horizon Essentiel

Recommended for Sheffield Sofa, Hunting Chair, Stout Bench, and Releve Stool.

Assembly Line has selected a group of fabrics from Elitis that we think pair perfectly with the Fern pieces in the shop.

Email info@assemblyline.co for fabric samples.

LI 876 04

LI 876 05

LI 876 22

LI 876 01

LI 876 42

LI 876 70

LI 876 80

LI 876 30

LI 876 41