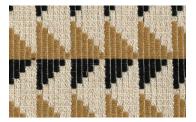

### FABRIC OFFERINGS

Selection 2: Elitis Horizon Tressage

Recommended for Sheffield Sofa, Hunting Chair, Stout Bench, and Releve Stool.

Assembly Line has selected a group of fabrics from Elitis that we think pair perfectly with the Fern pieces in the shop.

Email info@assemblyline.co for fabric samples.

LI 877 70

LI 877 80