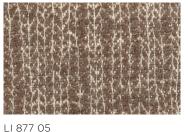

### FABRIC OFFERINGS

Selection 2: Elitis Horizon Tressage

Recommended for Sheffield Sofa, Hunting Chair, Stout Bench, and Releve Stool.

Assembly Line has selected a group of fabrics from Elitis that we think pair perfectly with the Fern pieces in the shop.

Email info@assemblyline.co for fabric samples.

LI 877 70

LI 877 80