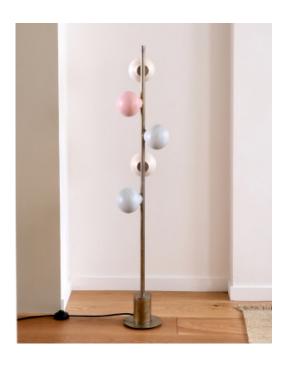

### Callisto Floor Lamp

Handmade porcelain orbs illuminate with a soft, warm glow, suspended in space from a custom machined and hand-finished brass assembly. Each lamp is carefully hand-crafted and assembled to order and is available in a variety of finish combinations.

\$90 flat rate shipping within contiguous 48 states.

For customization inquiries, email sales@assemblyline.co.

5x 6W LED bulbs; light output: 800 lumens

Brass Stand: 10" x 10" x 49"