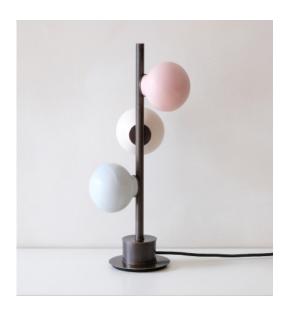

### Callisto Table Lamp

Handmade porcelain orbs illuminate with a soft, warm glow, suspended in space from a custom machined and hand-finished brass assembly. Each lamp is carefully hand-crafted and assembled to order and is available in a variety of finish combinations.

\$50 flat rate shipping within contiguous 48 states.

For customization inquiries, email sales@assemblyline.co.

3x 6W LED bulbs, light output: 500 lumens

Brass Stand: 8" x 8" x 18"