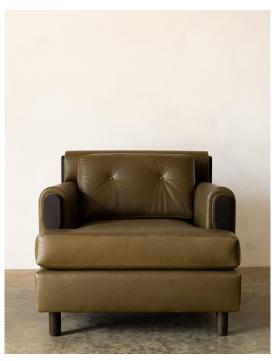

## assembly line

Shown: Olive leather and fumed European Oak \$12,800

## Sheffield Club Chair Fern

The Sheffield Club Chair is a collaboration between Fern and a New England-based master upholsterer.

The sofa features eight-way hand-tied springs, 100" natural latex (or alternative cotton/down) cushion; horsehair and foam built up arm and back. The frame is hard maple with exposed wood elements available in Black Walnut (oiled or oxidized), White Oak (oiled, fumed or oxidized) and European Oak (Fumed).

Ships white glove delivery

36"W x 40"D x 32"H

Seat Height: 18", Seat Width: 24"

Upholstery is COM with approval

Lead time: 14-18 weeks

Please email sales@assemblyline.co for more information or help with configuration.