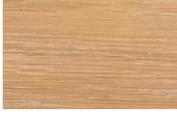

## WOOD FINISHES: JOSH GREENE DESIGN COLLECTION

Josh Greene Design offers various color options, ranging from 6 wood finishes and 17 paint colors. Custom colors are also available upon request.

Email info@assemblyline.co for samples and questions.

Whitewash

Zebra

White

Dove

Cerused

Grey

lvory

Light Grey