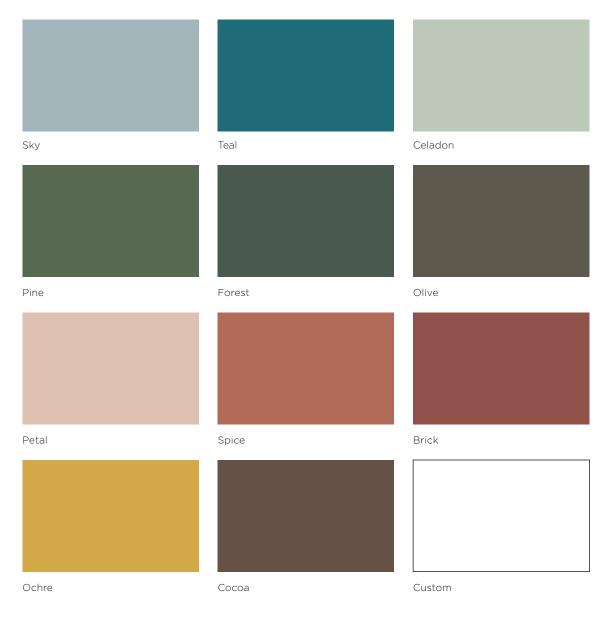

## WOOD FINISHES: JOSH GREENE DESIGN COLLECTION

Josh Greene Design offers various color options, ranging from 6 wood finishes and 17 paint colors. Custom colors are also available upon request.

Email info@assemblyline.co for samples and questions.