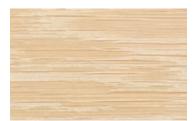

## WOOD FINISHES: JOSH GREENE DESIGN COLLECTION

Josh Greene Design offers various color options, ranging from 6 wood finishes and 17 paint colors. Custom colors are also available upon request.

Email info@assemblyline.co for samples and questions.

Whitewash

Zebra

White

Dove

Cerused

Grey

lvory

Light Grey