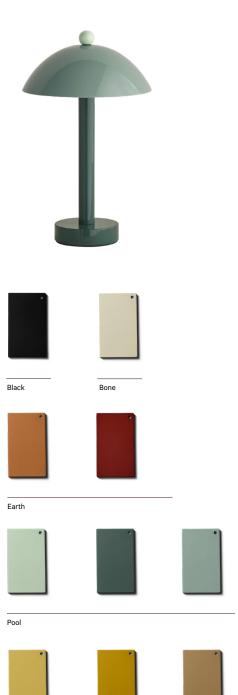

## Dune Table Lamp

## **Technical Specifications**

| Materials       | Steel                                                             |
|-----------------|-------------------------------------------------------------------|
| Product weight  | 1.5 lbs                                                           |
| Lead time       | 6 weeks                                                           |
| Integragted LED | 145 lm / 1800 K - 2700 K / 2.5 W<br>80 CRI - 90 CRI / warm on dim |
| Dimmer          | Integrated dimmer switch                                          |
| Certifications  | UL listed, wet-rated                                              |
|                 |                                                                   |

## Notes

- 1. This fixture is portable.
- 2. When turning on the fixture for the first time, press the finial for a few seconds. Tap or press down to dim and brighten.

Wet Rated

- 3. Fixture includes a 15W magnet wireless charger with a 10 ft cord.
- 4. When the fixture is connected to the magnetic charging pad, the light will flash three times. It takes four hours to charge from 0% to 100%.
- 5. The battery will last 10 hours when the lamp is set to maximum brightness.