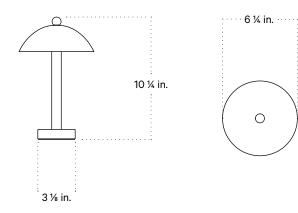

## **Technical Specifications**

| Materials       | Steel                                                             |
|-----------------|-------------------------------------------------------------------|
| Product weight  | 1.5 lbs                                                           |
| Lead time       | 6 weeks                                                           |
| Integragted LED | 145 lm / 1800 K - 2700 K / 2.5 W<br>80 CRI - 90 CRI / warm on dim |
| Dimmer          | Integrated dimmer switch                                          |
| Certifications  | UL listed, wet-rated                                              |
|                 |                                                                   |