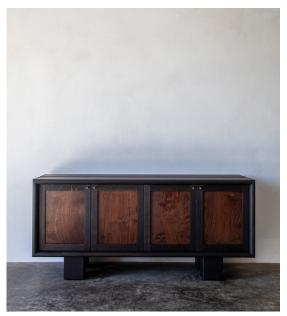

## assembly line

Shown: Oxidized white oak case, oiled claro walnut panels, sand-cast white bronze pulls, leather stops - \$18,300

## Elwha Cabinet Fern

The Elwha series uses classic joinery techniques to create a simple cabinet that features a deep relief carved into the thick case surround. Cabinet doors feature matching frame construction with a contrasting wood species panel. Hardware includes sand cast white bronze pulls.

Ships white glove delivery

64"L x 19"D x 30"H

Lead time: 14-18 weeks

Please email sales@assemblyline.co for more information or help with configuration.

Walnut Oiled

White Oak Oiled

Walnut Oxidized

White Oak Fumed