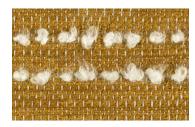

## FABRIC OFFERINGS

Selection 3: Elitis Alchimia Intreccio

Recommended for Sheffield Sofa, Hunting Chair, Stout Bench, and Releve Stool.

Assembly Line has selected a group of fabrics from Elitis that we think pair perfectly with the Fern pieces in the shop.