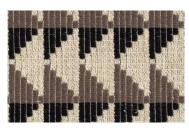

## FABRIC OFFERINGS

Selection 2: Elitis Horizon Tressage

Recommended for Sheffield Sofa, Hunting Chair, Stout Bench, and Releve Stool.

Assembly Line has selected a group of fabrics from Elitis that we think pair perfectly with the Fern pieces in the shop.