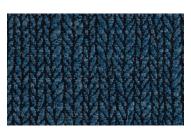

## FABRIC OFFERINGS

Selection 3: Elitis Alchimia Intreccio

Recommended for Sheffield Sofa, Hunting Chair, Stout Bench, and Releve Stool.

Assembly Line has selected a group of fabrics from Elitis that we think pair perfectly with the Fern pieces in the shop.

 ${\bf Email\ info@assembly line.co\ for\ fabric\ samples.}$ 

LI 882 35

LI 882 41

LI 882 42

LI 882 80