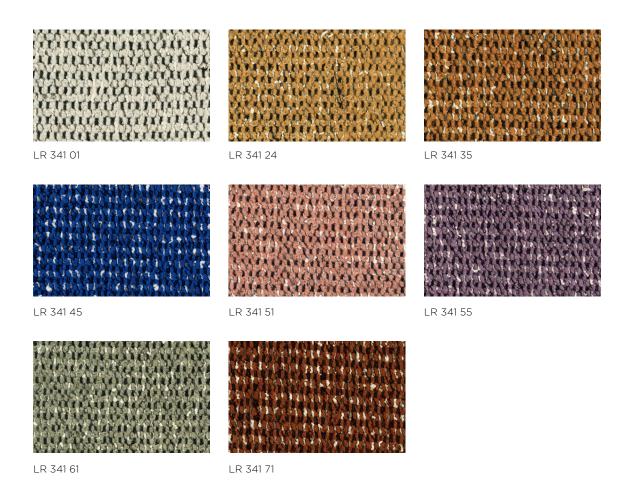

## FABRIC OFFERINGS

Selection 3: Elitis Alchimia Intreccio

Recommended for Sheffield Sofa, Hunting Chair, Stout Bench, and Releve Stool.

Assembly Line has selected a group of fabrics from Elitis that we think pair perfectly with the Fern pieces in the shop.