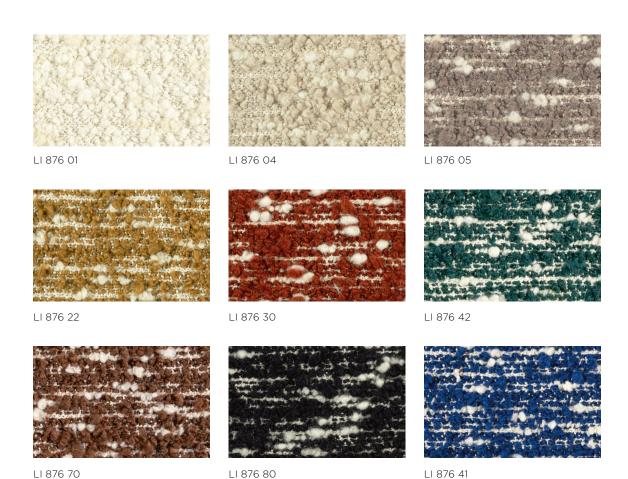

## FABRIC OFFERINGS

Selection 2: Elitis Horizon Tressage

Recommended for Sheffield Sofa, Hunting Chair, Stout Bench, and Releve Stool.

Assembly Line has selected a group of fabrics from Elitis that we think pair perfectly with the Fern pieces in the shop.