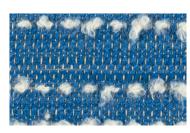

## FABRIC OFFERINGS

Selection 2: Elitis Horizon Tressage

Recommended for Sheffield Sofa, Hunting Chair, Stout Bench, and Releve Stool.

Assembly Line has selected a group of fabrics from Elitis that we think pair perfectly with the Fern pieces in the shop.