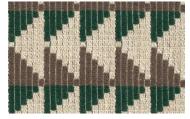

## FABRIC OFFERINGS

Selection 1: Elitis Horizon Essentiel

Recommended for Sheffield Sofa, Hunting Chair, Stout Bench, and Releve Stool.

Assembly Line has selected a group of fabrics from Elitis that we think pair perfectly with the Fern pieces in the shop.