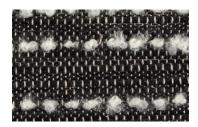

## FABRIC OFFERINGS

Selection 1: Elitis Horizon Essentiel

Recommended for Sheffield Sofa, Hunting Chair, Stout Bench, and Releve Stool.

Assembly Line has selected a group of fabrics from Elitis that we think pair perfectly with the Fern pieces in the shop.