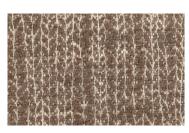

## FABRIC OFFERINGS

Selection 3: Elitis Alchimia Intreccio

Recommended for Sheffield Sofa, Hunting Chair, Stout Bench, and Releve Stool.

Assembly Line has selected a group of fabrics from Elitis that we think pair perfectly with the Fern pieces in the shop.

 ${\bf Email\ info@assembly line.co\ for\ fabric\ samples.}$ 

LI 882 35

LI 882 41

LI 882 42

LI 882 80