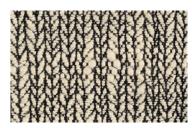

## FABRIC OFFERINGS

Selection 2: Elitis Horizon Tressage

Recommended for Sheffield Sofa, Hunting Chair, Stout Bench, and Releve Stool.

Assembly Line has selected a group of fabrics from Elitis that we think pair perfectly with the Fern pieces in the shop.