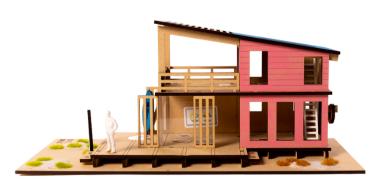

## **BEACH HUT**

## MATERIALS + TOOLS

**GROUND FLOOR** 

SECOND FLOOR

SECOND FLOOR WALLS

**GROUND FLOOR WALLS** 

**ACRYLIC WALLS** 

LOWER FRAME PIECES

**SLOPING BEAM** 

**ROOF** 

PAINT BRUSH + PAINT + STICKERS

SCALEY + SAND + BUSHES

**BALCONY RAILINGS** 

**STEPS** 

LADDER + LIFESAVER SIGN

**SUN LOUVERS** 

**SURFBOARDS** 