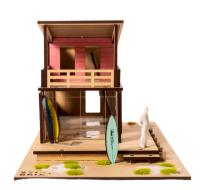

## **BEACH HUT**

**ROOF** 

PAINT BRUSH + PAINT + STICKERS

SCALEY + SAND + BUSHES

**BALCONY RAILINGS** 

**STEPS** 

LADDER + LIFESAVER SIGN

**SUN LOUVERS** 

**SURFBOARDS** 

LOCK-IN SLOPING BEAMS TO THE SECOND FLOOR AND SECOND FLOOR REAR WALL.

19

LOCK-IN THE ROOF TO THE TOP OF WALLS AND SLOPING BEAMS.

LOCK-IN THE THREE RAILINGS.

LOCK-IN THE SURF BOARDS AND LIFESAVER SIGN

ADD SAND, BUSHES, SURF BOARDS, LADDER, STICKERS AND SCALEY TO YOUR MODEL