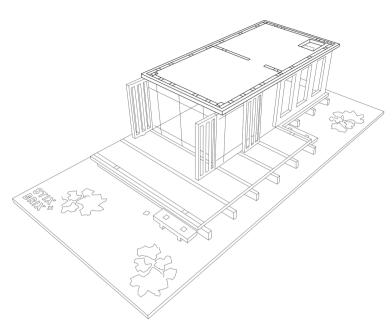

LOCK-IN SLOPING BEAMS TO THE SECOND FLOOR AND SECOND FLOOR REAR WALL.

19

LOCK-IN THE ROOF TO THE TOP OF WALLS AND SLOPING BEAMS.

LOCK-IN THE THREE RAILINGS.

LOCK-IN THE SURF BOARDS AND LIFESAVER SIGN

ADD SAND, BUSHES, SURF BOARDS, LADDER, STICKERS AND SCALEY TO YOUR MODEL