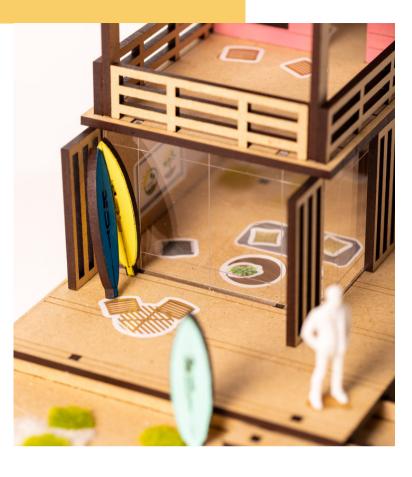

11

LOCK-IN THE LAST GROUND FLOOR WALL.

LOCK-IN THE THREE SUN LOUVERS. YOU CAN ALSO ADD FURNITURE STICKERS TO GROUND FLOOR

+ Be sure that all the connections are made before moving on to next step. Medium pressure / force can be used to engage all the tabs

LOCK-IN SLOPING BEAMS TO THE SECOND FLOOR AND SECOND FLOOR REAR WALL.

19

LOCK-IN THE ROOF TO THE TOP OF WALLS AND SLOPING BEAMS.

LOCK-IN THE THREE RAILINGS.

LOCK-IN THE SURF BOARDS AND LIFESAVER SIGN

ADD SAND, BUSHES, SURF BOARDS, LADDER, STICKERS AND SCALEY TO YOUR MODEL