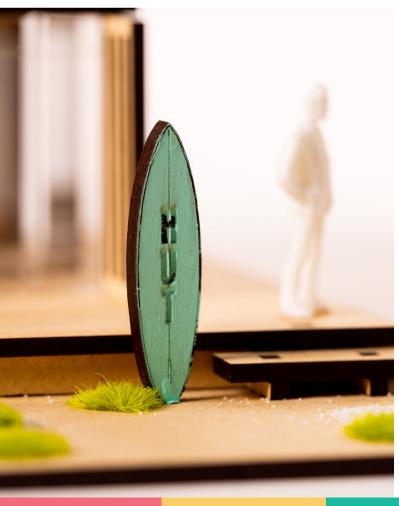

LOCK-IN SLOPING BEAMS TO THE SECOND FLOOR AND SECOND FLOOR REAR WALL.

19

LOCK-IN THE ROOF TO THE TOP OF WALLS AND SLOPING BEAMS.

LOCK-IN THE THREE RAILINGS.

LOCK-IN THE SURF BOARDS AND LIFESAVER SIGN

ADD SAND, BUSHES, SURF BOARDS, LADDER, STICKERS AND SCALEY TO YOUR MODEL