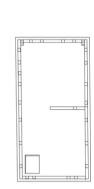

LOCK-IN THE SECOND FLOOR OVER THE WALL TABS.

OCK-IN THE SECOND FLOOR REAR WALL

15

LOCK-IN THE SECOND FLOOR SLOPING WALL.

LOCK-IN THE SECOND FLOOR FRONT WALL.

LOCK-IN THE LAST SLOPING WALL. YOU CAN ALSO ADD FURNITURE STICKERS TO SECOND FLOOR.

LOCK-IN SLOPING BEAMS TO THE SECOND FLOOR AND SECOND FLOOR REAR WALL.

19

LOCK-IN THE ROOF TO THE TOP OF WALLS AND SLOPING BEAMS.

LOCK-IN THE THREE RAILINGS.

LOCK-IN THE SURF BOARDS AND LIFESAVER SIGN

ADD SAND, BUSHES, SURF BOARDS, LADDER, STICKERS AND SCALEY TO YOUR MODEL