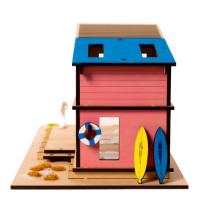

## **BEACH HUT**

**ROOF** 

PAINT BRUSH + PAINT + STICKERS

SCALEY + SAND + BUSHES

**BALCONY RAILINGS** 

**STEPS** 

LADDER + LIFESAVER SIGN

**SUN LOUVERS** 

**SURFBOARDS** 

LOCK-IN SLOPING BEAMS TO THE SECOND FLOOR AND SECOND FLOOR REAR WALL.

19

LOCK-IN THE ROOF TO THE TOP OF WALLS AND SLOPING BEAMS.

LOCK-IN THE THREE RAILINGS.

LOCK-IN THE SURF BOARDS AND LIFESAVER SIGN

ADD SAND, BUSHES, SURF BOARDS, LADDER, STICKERS AND SCALEY TO YOUR MODEL