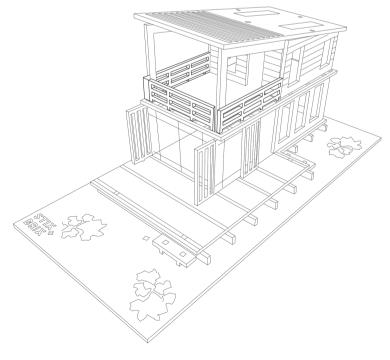

LOCK-IN SLOPING BEAMS TO THE SECOND FLOOR AND SECOND FLOOR REAR WALL.

19

LOCK-IN THE ROOF TO THE TOP OF WALLS AND SLOPING BEAMS.

LOCK-IN THE THREE RAILINGS.

LOCK-IN THE SURF BOARDS AND LIFESAVER SIGN

ADD SAND, BUSHES, SURF BOARDS, LADDER, STICKERS AND SCALEY TO YOUR MODEL