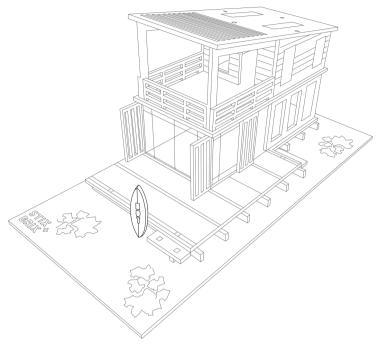

LOCK-IN SLOPING BEAMS TO THE SECOND FLOOR AND SECOND FLOOR REAR WALL.

19

LOCK-IN THE ROOF TO THE TOP OF WALLS AND SLOPING BEAMS.

LOCK-IN THE THREE RAILINGS.

LOCK-IN THE SURF BOARDS AND LIFESAVER SIGN

ADD SAND, BUSHES, SURF BOARDS, LADDER, STICKERS AND SCALEY TO YOUR MODEL