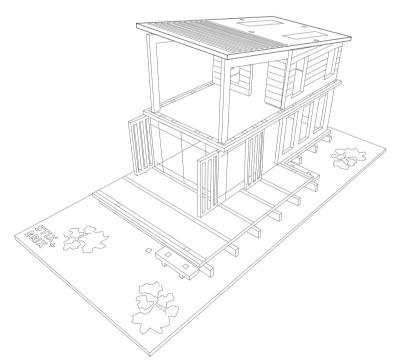

11

LOCK-IN THE LAST GROUND FLOOR WALL.

LOCK-IN THE THREE SUN LOUVERS. YOU CAN ALSO ADD FURNITURE STICKERS TO GROUND FLOOR

+ Be sure that all the connections are made before moving on to next step. Medium pressure / force can be used to engage all the tabs

LOCK-IN THE SECOND FLOOR OVER THE WALL TABS.

OCK-IN THE SECOND FLOOR REAR WALL

15

LOCK-IN THE SECOND FLOOR SLOPING WALL.

LOCK-IN THE SECOND FLOOR FRONT WALL.

LOCK-IN THE LAST SLOPING WALL. YOU CAN ALSO ADD FURNITURE STICKERS TO SECOND FLOOR.