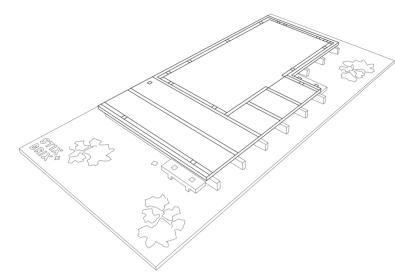

PAINT THE WOOD PIECES YOU WOULD LIKE.

LOCATE YOUR BASE TO BUILD ON

LOCK-IN THE SHORT FRAME PIECES

LOCK-IN BOTH STAIR RISERS +TREADS

+ Be sure that all the connections are made before moving on to next step. Medium pressure / force can be used to engage all the tabs.

LOCK-IN THE LONG FRAME PIECES

LOCK-IN THE GROUND FLOOR OVER THE FRAME

LOCK-IN THE GROUND FLOOR REAR WALL.

LOCK-IN THE GROUND FLOOR SIDE WALL

LOCK-IN THE GROUND FLOOR LONG ACRYLIC WALL.

OCK-IN THE GROUND ELOOP SHORT ACRYLIC WALL

11

LOCK-IN THE LAST GROUND FLOOR WALL.

LOCK-IN THE THREE SUN LOUVERS. YOU CAN ALSO ADD FURNITURE STICKERS TO GROUND FLOOR

+ Be sure that all the connections are made before moving on to next step. Medium pressure / force can be used to engage all the tabs