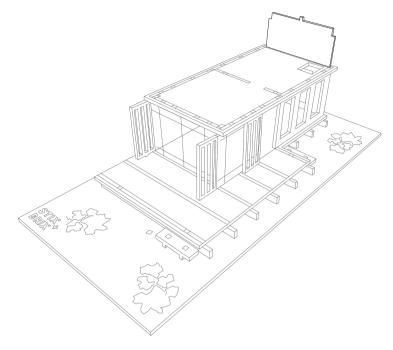

LOCK-IN THE LONG FRAME PIECES

LOCK-IN THE GROUND FLOOR OVER THE FRAME

LOCK-IN THE GROUND FLOOR REAR WALL.

LOCK-IN THE GROUND FLOOR SIDE WALL

LOCK-IN THE GROUND FLOOR LONG ACRYLIC WALL.

OCK-IN THE GROUND ELOOP SHORT ACRYLIC WALL

11

LOCK-IN THE LAST GROUND FLOOR WALL.

LOCK-IN THE THREE SUN LOUVERS. YOU CAN ALSO ADD FURNITURE STICKERS TO GROUND FLOOR

+ Be sure that all the connections are made before moving on to next step. Medium pressure / force can be used to engage all the tabs