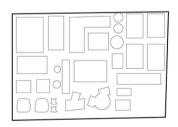

**ROOF** 

PAINT BRUSH + PAINT + STICKERS

SCALEY + SAND + BUSHES

**BALCONY RAILINGS** 

**STEPS** 

LADDER + LIFESAVER SIGN

**SUN LOUVERS** 

**SURFBOARDS** 

11

LOCK-IN THE LAST GROUND FLOOR WALL.

LOCK-IN THE THREE SUN LOUVERS. YOU CAN ALSO ADD FURNITURE STICKERS TO GROUND FLOOR

+ Be sure that all the connections are made before moving on to next step. Medium pressure / force can be used to engage all the tabs

LOCK-IN THE SECOND FLOOR OVER THE WALL TABS.

OCK-IN THE SECOND FLOOR REAR WALL

15

LOCK-IN THE SECOND FLOOR SLOPING WALL.

LOCK-IN THE SECOND FLOOR FRONT WALL.

LOCK-IN THE LAST SLOPING WALL. YOU CAN ALSO ADD FURNITURE STICKERS TO SECOND FLOOR.