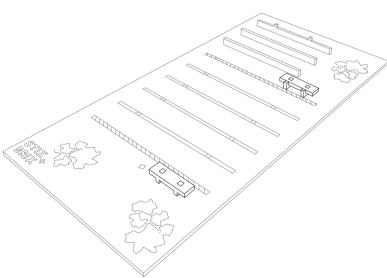

PAINT THE WOOD PIECES YOU WOULD LIKE.

LOCATE YOUR BASE TO BUILD ON

LOCK-IN THE SHORT FRAME PIECES

LOCK-IN BOTH STAIR RISERS +TREADS

+ Be sure that all the connections are made before moving on to next step. Medium pressure / force can be used to engage all the tabs.

LOCK-IN THE LONG FRAME PIECES

LOCK-IN THE GROUND FLOOR OVER THE FRAME

LOCK-IN THE GROUND FLOOR REAR WALL.

LOCK-IN THE GROUND FLOOR SIDE WALL

LOCK-IN THE GROUND FLOOR LONG ACRYLIC WALL.

OCK-IN THE GROUND ELOOP SHORT ACRYLIC WALL