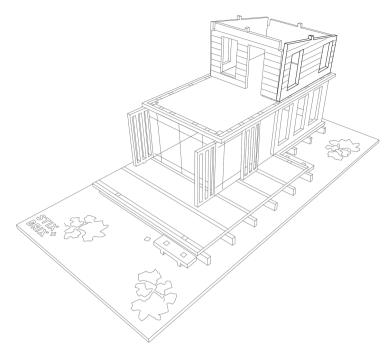

LOCK-IN SLOPING BEAMS TO THE SECOND FLOOR AND SECOND FLOOR REAR WALL.

19

LOCK-IN THE ROOF TO THE TOP OF WALLS AND SLOPING BEAMS.

LOCK-IN THE THREE RAILINGS.

LOCK-IN THE SURF BOARDS AND LIFESAVER SIGN

ADD SAND, BUSHES, SURF BOARDS, LADDER, STICKERS AND SCALEY TO YOUR MODEL