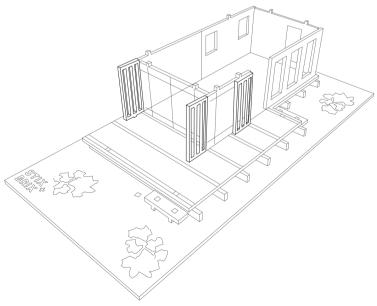

LOCK-IN THE SECOND FLOOR OVER THE WALL TABS.

OCK-IN THE SECOND FLOOR REAR WALL

15

LOCK-IN THE SECOND FLOOR SLOPING WALL.

LOCK-IN THE SECOND FLOOR FRONT WALL.

LOCK-IN THE LAST SLOPING WALL. YOU CAN ALSO ADD FURNITURE STICKERS TO SECOND FLOOR.

LOCK-IN SLOPING BEAMS TO THE SECOND FLOOR AND SECOND FLOOR REAR WALL.

19

LOCK-IN THE ROOF TO THE TOP OF WALLS AND SLOPING BEAMS.

LOCK-IN THE THREE RAILINGS.

LOCK-IN THE SURF BOARDS AND LIFESAVER SIGN

ADD SAND, BUSHES, SURF BOARDS, LADDER, STICKERS AND SCALEY TO YOUR MODEL