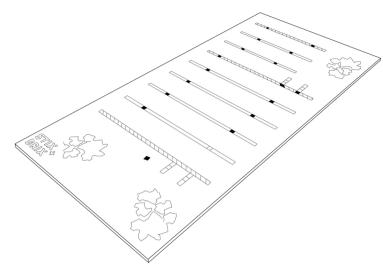

## MATERIALS + TOOLS

**GROUND FLOOR** 

SECOND FLOOR

SECOND FLOOR WALLS

**GROUND FLOOR WALLS** 

**ACRYLIC WALLS** 

LOWER FRAME PIECES

**SLOPING BEAM** 

LOCK-IN THE LONG FRAME PIECES

LOCK-IN THE GROUND FLOOR OVER THE FRAME

LOCK-IN THE GROUND FLOOR REAR WALL.

LOCK-IN THE GROUND FLOOR SIDE WALL

LOCK-IN THE GROUND FLOOR LONG ACRYLIC WALL.

OCK-IN THE GROUND ELOOP SHORT ACRYLIC WALL