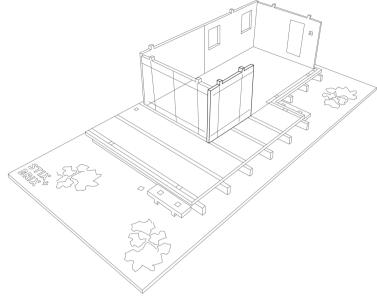

LOCK-IN THE LONG FRAME PIECES

LOCK-IN THE GROUND FLOOR OVER THE FRAME

LOCK-IN THE GROUND FLOOR REAR WALL.

LOCK-IN THE GROUND FLOOR SIDE WALL

LOCK-IN THE GROUND FLOOR LONG ACRYLIC WALL.

OCK-IN THE GROUND ELOOP SHORT ACRYLIC WALL

11

LOCK-IN THE LAST GROUND FLOOR WALL.

LOCK-IN THE THREE SUN LOUVERS. YOU CAN ALSO ADD FURNITURE STICKERS TO GROUND FLOOR

+ Be sure that all the connections are made before moving on to next step. Medium pressure / force can be used to engage all the tabs