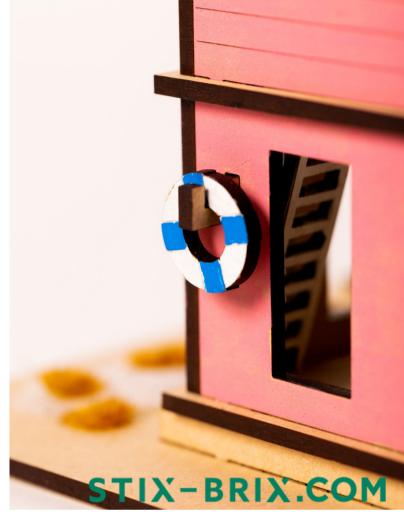

LOCK-IN SLOPING BEAMS TO THE SECOND FLOOR AND SECOND FLOOR REAR WALL.

19

LOCK-IN THE ROOF TO THE TOP OF WALLS AND SLOPING BEAMS.

LOCK-IN THE THREE RAILINGS.

LOCK-IN THE SURF BOARDS AND LIFESAVER SIGN

ADD SAND, BUSHES, SURF BOARDS, LADDER, STICKERS AND SCALEY TO YOUR MODEL