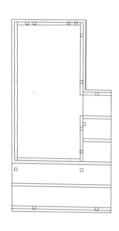

LOCK-IN THE LONG FRAME PIECES

LOCK-IN THE GROUND FLOOR OVER THE FRAME

LOCK-IN THE GROUND FLOOR REAR WALL.

LOCK-IN THE GROUND FLOOR SIDE WALL

LOCK-IN THE GROUND FLOOR LONG ACRYLIC WALL.

OCK-IN THE GROUND ELOOP SHORT ACRYLIC WALL

11

LOCK-IN THE LAST GROUND FLOOR WALL.

LOCK-IN THE THREE SUN LOUVERS. YOU CAN ALSO ADD FURNITURE STICKERS TO GROUND FLOOR

+ Be sure that all the connections are made before moving on to next step. Medium pressure / force can be used to engage all the tabs