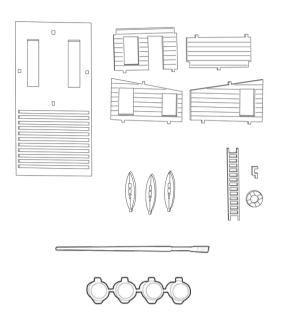

## MATERIALS + TOOLS

**GROUND FLOOR** 

SECOND FLOOR

SECOND FLOOR WALLS

**GROUND FLOOR WALLS** 

**ACRYLIC WALLS** 

LOWER FRAME PIECES

**SLOPING BEAM** 

**ROOF** 

PAINT BRUSH + PAINT + STICKERS

SCALEY + SAND + BUSHES

**BALCONY RAILINGS** 

**STEPS** 

LADDER + LIFESAVER SIGN

**SUN LOUVERS** 

**SURFBOARDS** 