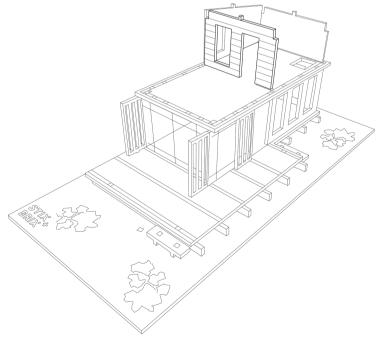

LOCK-IN THE SECOND FLOOR OVER THE WALL TABS.

OCK-IN THE SECOND FLOOR REAR WALL

15

LOCK-IN THE SECOND FLOOR SLOPING WALL.

LOCK-IN THE SECOND FLOOR FRONT WALL.

LOCK-IN THE LAST SLOPING WALL. YOU CAN ALSO ADD FURNITURE STICKERS TO SECOND FLOOR.