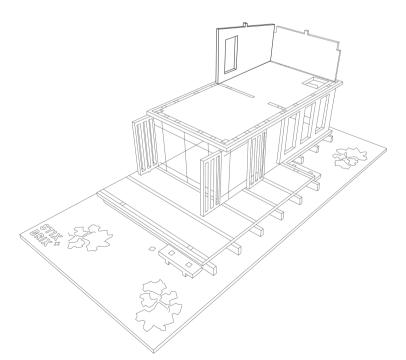

LOCK-IN THE SECOND FLOOR OVER THE WALL TABS.

OCK-IN THE SECOND FLOOR REAR WALL

15

LOCK-IN THE SECOND FLOOR SLOPING WALL.

LOCK-IN THE SECOND FLOOR FRONT WALL.

LOCK-IN THE LAST SLOPING WALL. YOU CAN ALSO ADD FURNITURE STICKERS TO SECOND FLOOR.