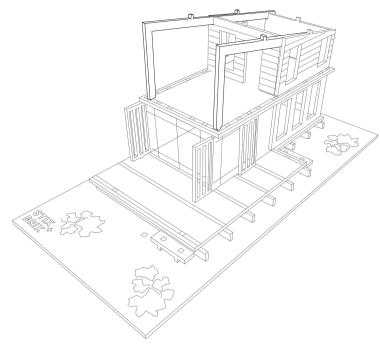

PAINT THE WOOD PIECES YOU WOULD LIKE.

LOCATE YOUR BASE TO BUILD ON

LOCK-IN THE SHORT FRAME PIECES

LOCK-IN BOTH STAIR RISERS +TREADS

+ Be sure that all the connections are made before moving on to next step. Medium pressure / force can be used to engage all the tabs.

LOCK-IN THE LONG FRAME PIECES

LOCK-IN THE GROUND FLOOR OVER THE FRAME

LOCK-IN THE GROUND FLOOR REAR WALL.

LOCK-IN THE GROUND FLOOR SIDE WALL

LOCK-IN THE GROUND FLOOR LONG ACRYLIC WALL.

OCK-IN THE GROUND ELOOP SHORT ACRYLIC WALL