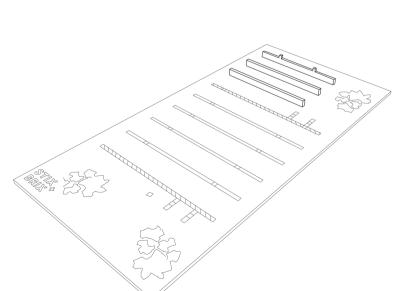

PAINT THE WOOD PIECES YOU WOULD LIKE.

LOCATE YOUR BASE TO BUILD ON

LOCK-IN THE SHORT FRAME PIECES

LOCK-IN BOTH STAIR RISERS +TREADS

+ Be sure that all the connections are made before moving on to next step. Medium pressure / force can be used to engage all the tabs.

LOCK-IN THE LONG FRAME PIECES

LOCK-IN THE GROUND FLOOR OVER THE FRAME

LOCK-IN THE GROUND FLOOR REAR WALL.

LOCK-IN THE GROUND FLOOR SIDE WALL

LOCK-IN THE GROUND FLOOR LONG ACRYLIC WALL.

OCK-IN THE GROUND ELOOP SHORT ACRYLIC WALL