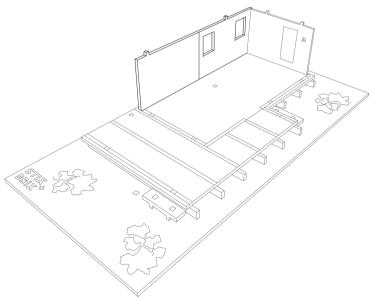

LOCK-IN THE SECOND FLOOR OVER THE WALL TABS.

OCK-IN THE SECOND FLOOR REAR WALL

15

LOCK-IN THE SECOND FLOOR SLOPING WALL.

LOCK-IN THE SECOND FLOOR FRONT WALL.

LOCK-IN THE LAST SLOPING WALL. YOU CAN ALSO ADD FURNITURE STICKERS TO SECOND FLOOR.