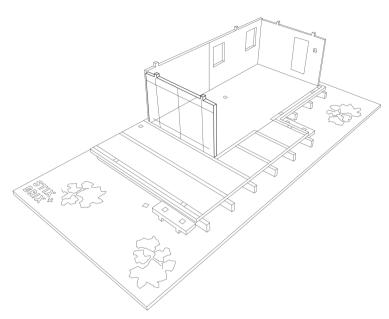

LOCK-IN SLOPING BEAMS TO THE SECOND FLOOR AND SECOND FLOOR REAR WALL.

19

LOCK-IN THE ROOF TO THE TOP OF WALLS AND SLOPING BEAMS.

LOCK-IN THE THREE RAILINGS.

LOCK-IN THE SURF BOARDS AND LIFESAVER SIGN

ADD SAND, BUSHES, SURF BOARDS, LADDER, STICKERS AND SCALEY TO YOUR MODEL