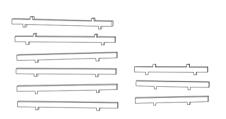

## MATERIALS + TOOLS

**GROUND FLOOR** 

SECOND FLOOR

SECOND FLOOR WALLS

**GROUND FLOOR WALLS** 

**ACRYLIC WALLS** 

LOWER FRAME PIECES

**SLOPING BEAM** 

PAINT THE WOOD PIECES YOU WOULD LIKE.

LOCATE YOUR BASE TO BUILD ON

LOCK-IN THE SHORT FRAME PIECES

LOCK-IN BOTH STAIR RISERS +TREADS

+ Be sure that all the connections are made before moving on to next step. Medium pressure / force can be used to engage all the tabs.

LOCK-IN THE LONG FRAME PIECES

LOCK-IN THE GROUND FLOOR OVER THE FRAME

LOCK-IN THE GROUND FLOOR REAR WALL.

LOCK-IN THE GROUND FLOOR SIDE WALL

LOCK-IN THE GROUND FLOOR LONG ACRYLIC WALL.

OCK-IN THE GROUND ELOOP SHORT ACRYLIC WALL