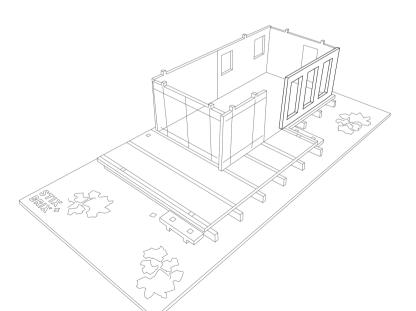

11

LOCK-IN THE LAST GROUND FLOOR WALL.

LOCK-IN THE THREE SUN LOUVERS. YOU CAN ALSO ADD FURNITURE STICKERS TO GROUND FLOOR

+ Be sure that all the connections are made before moving on to next step. Medium pressure / force can be used to engage all the tabs

LOCK-IN THE SECOND FLOOR OVER THE WALL TABS.

OCK-IN THE SECOND FLOOR REAR WALL

15

LOCK-IN THE SECOND FLOOR SLOPING WALL.

LOCK-IN THE SECOND FLOOR FRONT WALL.

LOCK-IN THE LAST SLOPING WALL. YOU CAN ALSO ADD FURNITURE STICKERS TO SECOND FLOOR.