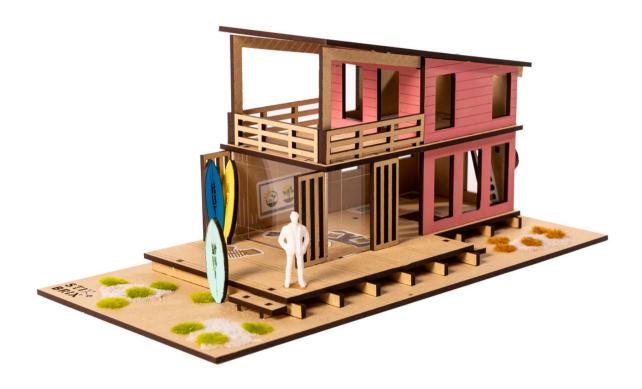

## **BEACH HUT**

## MATERIALS + TOOLS

**GROUND FLOOR** 

SECOND FLOOR

SECOND FLOOR WALLS

**GROUND FLOOR WALLS** 

**ACRYLIC WALLS** 

LOWER FRAME PIECES

**SLOPING BEAM** 

**ROOF** 

PAINT BRUSH + PAINT + STICKERS

SCALEY + SAND + BUSHES

**BALCONY RAILINGS** 

**STEPS** 

LADDER + LIFESAVER SIGN

**SUN LOUVERS** 

**SURFBOARDS** 