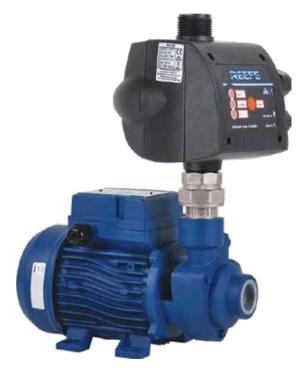

# **TURBINE PRESSURE PUMP**

## **PRT-E SERIES**

The REEFE turbine pressure pump is designed for water transfer and garden use. Exceptional quality, robust construction, with stainless steel shaft, brass impeller, and carbon/ceramic mechanical seal. Includes automatic pressure controller.

## **CONSTRUCTION**

- Aluminium motor housing
- Cast iron impeller housing
- Brass impeller
- Brass barrel union with o-ring seals
- Stainless steel motor & pump shaft
- Carbon/ceramic mechanical seal
- Quick plug pressure controller
- Ingress Protection IP44
- Insulation Class B