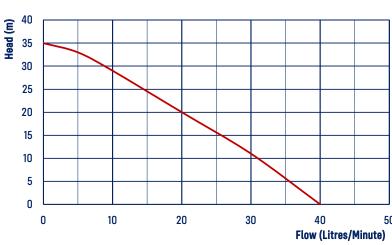

| CODE  | MODEL  | POWER 240V |            |            | RATED           |             | MAXIMUM      |             | NO. OF | CABLE         | OUTLET |    | WEIGHT | SIZE          |
|-------|--------|------------|------------|------------|-----------------|-------------|--------------|-------------|--------|---------------|--------|----|--------|---------------|
|       |        | AMPS       | P1<br>(kW) | P2<br>(kW) | FLOW<br>(L/MIN) | HEAD<br>(M) | FLOW (L/MIN) | HEAD<br>(M) | TAPS   | LENGTH<br>(M) | ММ     | IN | (KG)   | LXWXH<br>(MM) |
| 20715 | PRT40E | 2.4        | 0.55       | 0.37       | 22              | 19          | 43           | 39          | 2-3    | 1.5           | 25     | 1" | 6.8    | 255x120x345   |