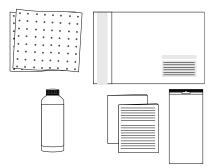

## *Water Test Kit Water Test Kit & Professional Analysis*



## Parts Included







Plastic Ziplock Bag





Water Sample Bottle







## Specifications

| Ordering Code |              |                     | Parameter | s                 |                    |
|---------------|--------------|---------------------|-----------|-------------------|--------------------|
| WTEST-KIT     | рН           | TDS                 | Silica    | Nitrate           | Copper             |
|               | Sulphate     | Chloride            | Sodium    | Total Iron        | Fluoride           |
|               | Conductivity | Total<br>Alkalinity | r         | Total<br>Hardness | Total<br>Manganese |

## Process Steps

| Step 1: | Fill the supplied bottle from the tap of the water source you want tested.                                                             |
|---------|------------------------------------------------------------