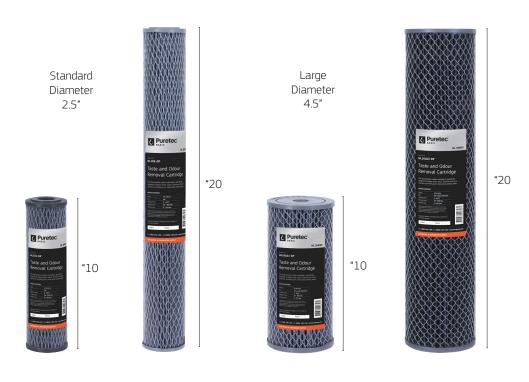

## CARTRIDGE SPECIFICATIONS AND PERFORMANCE

| Size   | Ordering Code | Micron Rating | Size                      | Description               | Flow<br>(Lpm) |
|--------|---------------|---------------|---------------------------|---------------------------|---------------|
| 10"    | ML101-DP      | 10            | Standard 2.5" X 10"       | Pleated carbon & sediment | 23            |
| 20"    | ML102-DP      | 10            | Standard 2.5" X 20"       | Pleated carbon & sediment | 46            |
| 10" LD | ML10LD1-DP    | 10            | Large diameter 4.5" X 10" | Pleated carbon & sediment | 59            |
| 20" LD | ML10LD2-DP    | 10            | Large diameter 4.5" X 20" | Pleated carbon & sediment | 109           |