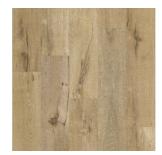

Evening Oak

The Flooring Works 8.3mm range is a quality range of laminate flooring crafted to prenium standards. It comes in traditional oak styles and comptemporary timber designs, and features a highly-durable AC3 surface and water-resistant wax-seal.