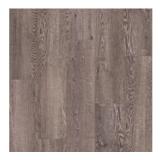

Evening Oak

The Flooring Works 8.3mm range is a quality range of laminate flooring crafted to prenium standards. It comes in traditional oak styles and comptemporary timber designs, and features a highly-durable AC3 surface and water-resistant wax-seal.