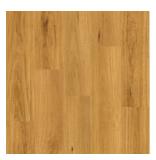

Evening Oak

The Flooring Works 8.3mm range is a quality range of laminate flooring crafted to prenium standards. It comes in traditional oak styles and comptemporary timber designs, and features a highly-durable AC3 surface and water-resistant wax-seal.