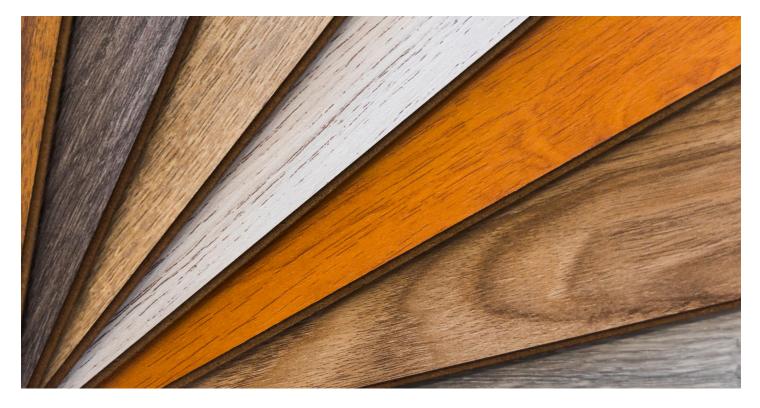

Coastal Blackbutt

Summer Oak

Ceylon Grey

Coastal Spotted Gum

Warm Brown Alder

Grey Wash

Antique Grey Oak

National Walnut

## 8.3mm Laminate