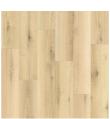

Winter Fog

Silver Mist

Swan Grey

Sahara

6.5mm Hybrid

Classic Pearl

Oak Crop

North Oak

Coastal Blackbutt

**SIZE:** 1500 × 180 × 6.5mm

FINISH: Embossed

BOX: 1.62m² / ctn, 6 planks UNDERLAY: 6 Star Acoustic

**LOCK SYSTEM:** Valinge **PROFILE:** V Groove **WARRANTY:** 25 Years

NSW Spotted Gum

Cigarwood

Jarrah

Toffee Land

Soft Warm

Cream

Pewter Grey

Raw Blackbutt

100% Waterproof

0% Acoustic proof Underlay