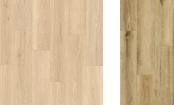

Winter Fog

Silver Mist

Swan Grey

Sahara

6.5mm Hybrid

Classic Pearl

Oak Crop

North Oak

Coastal Blackbutt

**SIZE:** 1500 × 180 × 6.5mm

FINISH: Embossed

BOX: 1.62m² / ctn, 6 planks UNDERLAY: 6 Star Acoustic

**LOCK SYSTEM:** Valinge **PROFILE:** V Groove **WARRANTY:** 25 Years

NSW Spotted Gum

Cigarwood

Jarrah

Toffee Land

Soft Warm

Cream

Pewter Grey

Raw Blackbutt

100% Waterproof

0% Acoustic proof Underlay