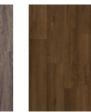

Coastal Blackbutt

**SIZE:** 1500 × 180 × 6.5mm

FINISH: Embossed

BOX: 1.62m² / ctn, 6 planks UNDERLAY: 6 Star Acoustic

**LOCK SYSTEM:** Valinge **PROFILE:** V Groove **WARRANTY:** 25 Years

NSW Spotted Gum

Cigarwood