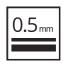

Antislip Protection

0.5mm Robust Wear Layer

Valinge Click Lock

Flooring Works' SPC hybrid flooring crafted to some of the world's finest standards, coming in traditional oak and comptemporary timber designs. They are 100% waterproof, finished with a robust 0.5mm Wear Layer, and come with up to 6-Star Acoustic Underlay pre-attached.