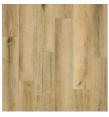

Winter Fog

Silver Mist

Swan Grey

Sahara

6.5mm Hybrid

Classic Pearl

Oak Crop

North Oak

Coastal Blackbutt

**SIZE:** 1500 × 180 × 6.5mm

FINISH: Embossed

BOX: 1.62m² / ctn, 6 planks UNDERLAY: 6 Star Acoustic

**LOCK SYSTEM:** Valinge **PROFILE:** V Groove **WARRANTY:** 25 Years

NSW Spotted Gum

Cigarwood

Jarrah

Toffee Land

Soft Warm

Cream

Pewter Grey

Raw Blackbutt

100% Waterproof

0% Acoustic proof Underlay