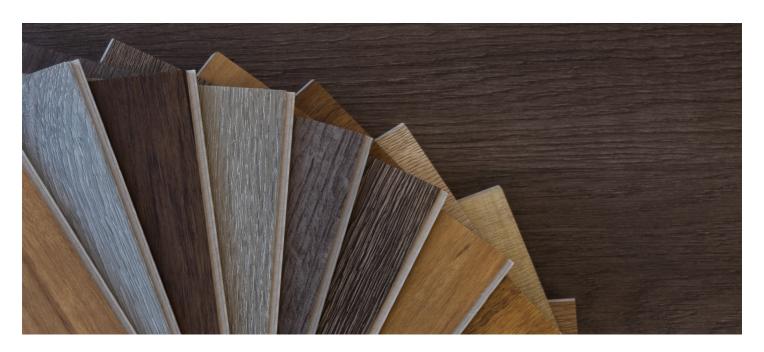

Winter Fog

Silver Mist

Swan Grey

Sahara

6.5mm Hybrid

Classic Pearl

Oak Crop

North Oak

Coastal Blackbutt

**SIZE:** 1500 × 180 × 6.5mm

FINISH: Embossed

BOX: 1.62m² / ctn, 6 planks UNDERLAY: 6 Star Acoustic

**LOCK SYSTEM:** Valinge **PROFILE:** V Groove **WARRANTY:** 25 Years

NSW Spotted Gum

Cigarwood

Jarrah

Toffee Land

Soft Warm

Cream

Pewter Grey

Raw Blackbutt

100% Waterproof

0% Acoustic proof Underlay

Antislip Protection

0.5mm Robust Wear Layer

Valinge Click Lock

Flooring Works' SPC hybrid flooring crafted to some of the world's finest standards, coming in traditional oak and comptemporary timber designs. They are 100% waterproof, finished with a robust 0.5mm Wear Layer, and come with up to 6-Star Acoustic Underlay pre-attached.