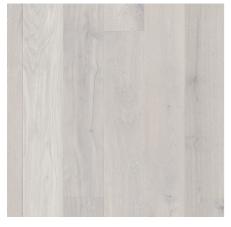

### Arsenal

Luxury Oak 12/2mm flooring consists of a veneer of a 2mm veneer of real oak timber bonded to a cross-bonded plywood core. The gorgeous timber is sourced from the finest plantations in Europe and France here only the highest grade timber with minimal defects and blemishes are hand-picked. The boards are 190mm wide and 1900 long, with less than 25% nested planks. It can be installed either as floating, with a raft size of 8 x 12m or direct stuck down with a raft size of 10m x 20m before expansion gaps.