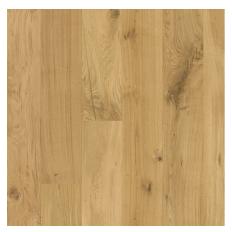

### Arsenal

Luxury Oak 12/2mm flooring consists of a veneer of a 2mm veneer of real oak timber bonded to a cross-bonded plywood core. The gorgeous timber is sourced from the finest plantations in Europe and France here only the highest grade timber with minimal defects and blemishes are hand-picked. The boards are 190mm wide and 1900 long, with less than 25% nested planks. It can be installed either as floating, with a raft size of 8 x 12m or direct stuck down with a raft size of 10m x 20m before expansion gaps.