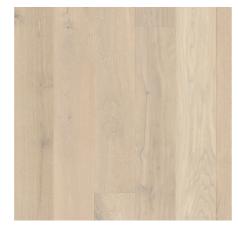

### Arsenal

Luxury Oak 12/2mm flooring consists of a veneer of a 2mm veneer of real oak timber bonded to a cross-bonded plywood core. The gorgeous timber is sourced from the finest plantations in Europe and France here only the highest grade timber with minimal defects and blemishes are hand-picked. The boards are 190mm wide and 1900 long, with less than 25% nested planks. It can be installed either as floating, with a raft size of 8 x 12m or direct stuck down with a raft size of 10m x 20m before expansion gaps.