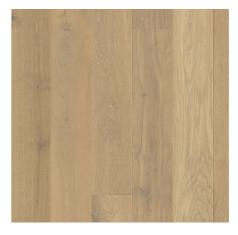

#### Bristol

Swansea

### Arsenal

Luxury Oak 12/2mm flooring consists of a veneer of a 2mm veneer of real oak timber bonded to a cross-bonded plywood core. The gorgeous timber is sourced from the finest plantations in Europe and France here only the highest grade timber with minimal defects and blemishes are hand-picked. The boards are 190mm wide and 1900 long, with less than 25% nested planks. It can be installed either as floating, with a raft size of 8 x 12m or direct stuck down with a raft size of 10m x 20m before expansion gaps.