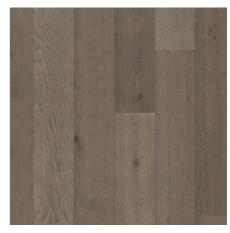

### Manchester

### Arsenal

Luxury Oak 12/2mm flooring consists of a veneer of a 2mm veneer of real oak timber bonded to a cross-bonded plywood core. The gorgeous timber is sourced from the finest plantations in Europe and France here only the highest grade timber with minimal defects and blemishes are hand-picked. The boards are 190mm wide and 1900 long, with less than 25% nested planks. It can be installed either as floating, with a raft size of 8 x 12m or direct stuck down with a raft size of 10m x 20m before expansion gaps.