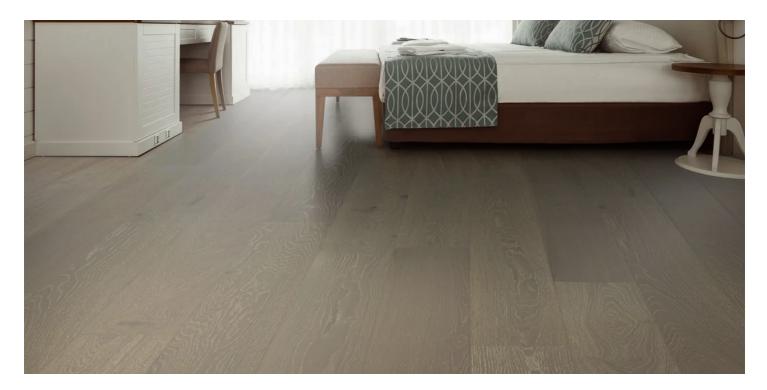

### Arsenal

Luxury Oak 12/2mm flooring consists of a veneer of a 2mm veneer of real oak timber bonded to a cross-bonded plywood core. The gorgeous timber is sourced from the finest plantations in Europe and France here only the highest grade timber with minimal defects and blemishes are hand-picked. The boards are 190mm wide and 1900 long, with less than 25% nested planks. It can be installed either as floating, with a raft size of 8 x 12m or direct stuck down with a raft size of 10m x 20m before expansion gaps.