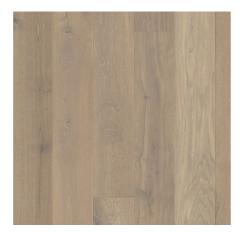

## Chelsea

### Arsenal

Luxury Oak 12/2mm flooring consists of a veneer of a 2mm veneer of real oak timber bonded to a cross-bonded plywood core. The gorgeous timber is sourced from the finest plantations in Europe and France here only the highest grade timber with minimal defects and blemishes are hand-picked. The boards are 190mm wide and 1900 long, with less than 25% nested planks. It can be installed either as floating, with a raft size of 8 x 12m or direct stuck down with a raft size of 10m x 20m before expansion gaps.