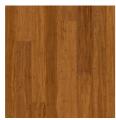

### 14mm Bamboo

#### **DETAILS**

**SIZE:** 1850 × 125 × 14mm

FINISH: Semi Gloss, Matte

**BOX:** 1.3875 m<sup>2</sup> / ctn, 6 planks

LOCK SYSTEM: Valinge Click

PROFILE: V Groove

WARRANTY: 25 Years