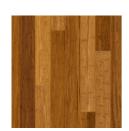

### 14mm Bamboo

#### **DETAILS**

**SIZE:** 1850 × 125 × 14mm

FINISH: Semi Gloss, Matte

**BOX:** 1.3875 m<sup>2</sup> / ctn, 6 planks

LOCK SYSTEM: Valinge Click

PROFILE: V Groove

WARRANTY: 25 Years