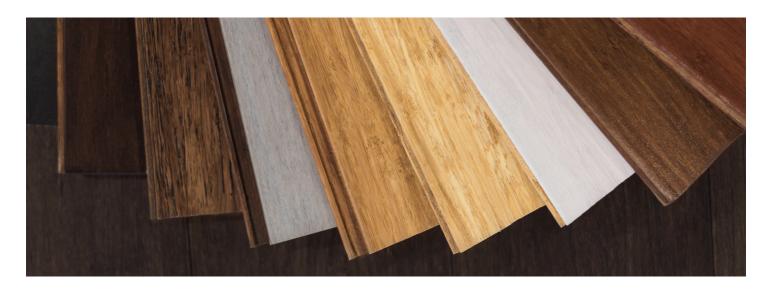

# FLOORING WORKS

### 14mm Bamboo

## **COMING SOON**

Australiana

Coffee

The Flooring Works solid bamboo flooring range is a quality range of solid strandwoven bamboo flooring. They are constructed with real bamboo and the finest materials on the market, with over 10 layers of scratch resistant German lacquer coatings.

#### **FEATURES**

10 Layers Coating

Valinge Click Lock

Antislip Protection

E0 Emission Rating

Note: Images are for illustrative purposes and may vary slightly from the actual floorboards. We recommend ordering a sample or viewing larger images at: www.flooringworks.com.au