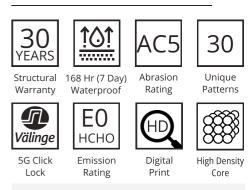

## DETAILS

**SIZE:** 2265 x 196 x 12.3mm FINISH: Embossed **BOX:** 2.2197 m<sup>2</sup>/ctn, 5 pcs ABRASION RATING: AC5 LOCK SYSTEM: Valinge 5G **PROFILE:** Valinge 5G, V Groove WARRANTY: 30 Years Structural