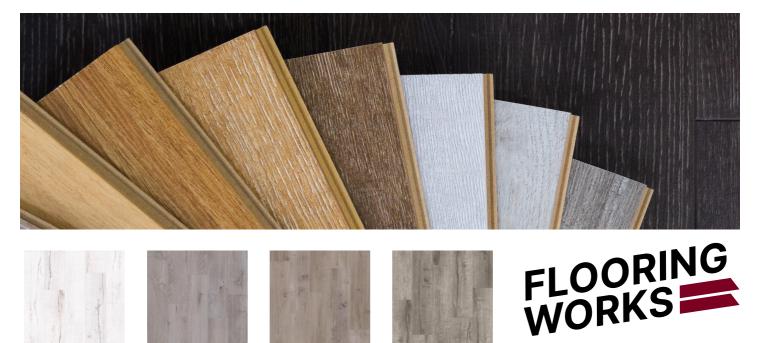

White Washed

**Smoked Natural** 

Light Grey

Umber

Medium Grey

Moscato

Blue Gum

Dark Oak

Cappuccino

Tangerine Ash

Peach Ash

Ochre Ash

Pearl Ash

## **FEATURES**

Water Resistant

Unilin System

Antislip Protection

Abrasion Rating

12.3mm Premium Timber range of laminate flooring crafted to some of the world's finest standards. It comes in traditional oak styles and contemporary timber designs, featuring a water-resistant wax-seal, and a highly-durable AC4 woodgrain or matte finish.