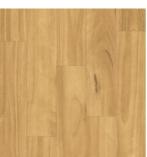

Pine

Kempas

and a water-resistant wax-seal.

Blue Gum

Coastal Blackbutt

Aged Oak

Pacific Teak

The Flooring Works 12.3mm Gloss range is a quality range of laminate flooring crafted to the

finest standards. It comes in a range of timber and oak styles, featuring a durable AC3 surface,

Brush Gum

**OLD Spotted Gum** 