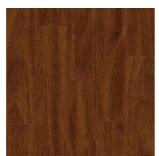

Pine

Kempas

and a water-resistant wax-seal.

Blue Gum

Coastal Blackbutt

Aged Oak

Pacific Teak

The Flooring Works 12.3mm Gloss range is a quality range of laminate flooring crafted to the

finest standards. It comes in a range of timber and oak styles, featuring a durable AC3 surface,

Brush Gum

**OLD Spotted Gum** 