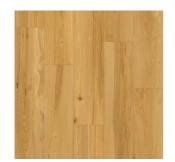

Pine

Kempas

and a water-resistant wax-seal.

Blue Gum

Coastal Blackbutt

Aged Oak

Pacific Teak

The Flooring Works 12.3mm Gloss range is a quality range of laminate flooring crafted to the

finest standards. It comes in a range of timber and oak styles, featuring a durable AC3 surface,

Brush Gum

**OLD Spotted Gum** 

Note: Images are for illustrative purposes and may vary slightly from the actual floorboards. We recommend ordering a sample or viewing larger images at: www.flooringworks.com.au