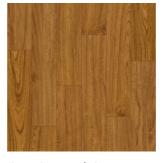

Pine

Kempas

and a water-resistant wax-seal.

Blue Gum

Coastal Blackbutt

Aged Oak

Pacific Teak

The Flooring Works 12.3mm Gloss range is a quality range of laminate flooring crafted to the

finest standards. It comes in a range of timber and oak styles, featuring a durable AC3 surface,

Brush Gum

**OLD Spotted Gum** 

Note: Images are for illustrative purposes and may vary slightly from the actual floorboards. We recommend ordering a sample or viewing larger images at: www.flooringworks.com.au