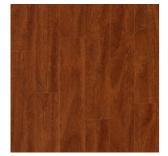

Pine

Kempas

and a water-resistant wax-seal.

Blue Gum

Coastal Blackbutt

Aged Oak

Pacific Teak

The Flooring Works 12.3mm Gloss range is a quality range of laminate flooring crafted to the

finest standards. It comes in a range of timber and oak styles, featuring a durable AC3 surface,

Brush Gum

**OLD Spotted Gum** 

Note: Images are for illustrative purposes and may vary slightly from the actual floorboards. We recommend ordering a sample or viewing larger images at: www.flooringworks.com.au