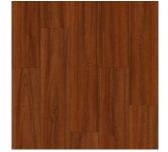

Pine

Kempas

and a water-resistant wax-seal.

Blue Gum

Coastal Blackbutt

Aged Oak

Pacific Teak

The Flooring Works 12.3mm Gloss range is a quality range of laminate flooring crafted to the

finest standards. It comes in a range of timber and oak styles, featuring a durable AC3 surface,

Brush Gum

**OLD Spotted Gum** 

Note: Images are for illustrative purposes and may vary slightly from the actual floorboards. We recommend ordering a sample or viewing larger images at: www.flooringworks.com.au