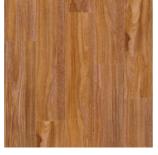

Pine

Kempas

and a water-resistant wax-seal.

Blue Gum

Coastal Blackbutt

Aged Oak

Pacific Teak

The Flooring Works 12.3mm Gloss range is a quality range of laminate flooring crafted to the

finest standards. It comes in a range of timber and oak styles, featuring a durable AC3 surface,

Brush Gum

**OLD Spotted Gum** 