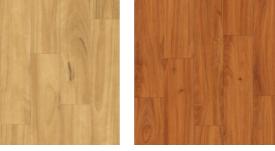

Pine

Kempas

and a water-resistant wax-seal.

Blue Gum

Coastal Blackbutt

Aged Oak

Pacific Teak

The Flooring Works 12.3mm Gloss range is a quality range of laminate flooring crafted to the

finest standards. It comes in a range of timber and oak styles, featuring a durable AC3 surface,

Brush Gum

**OLD Spotted Gum** 

Note: Images are for illustrative purposes and may vary slightly from the actual floorboards. We recommend ordering a sample or viewing larger images at: www.flooringworks.com.au