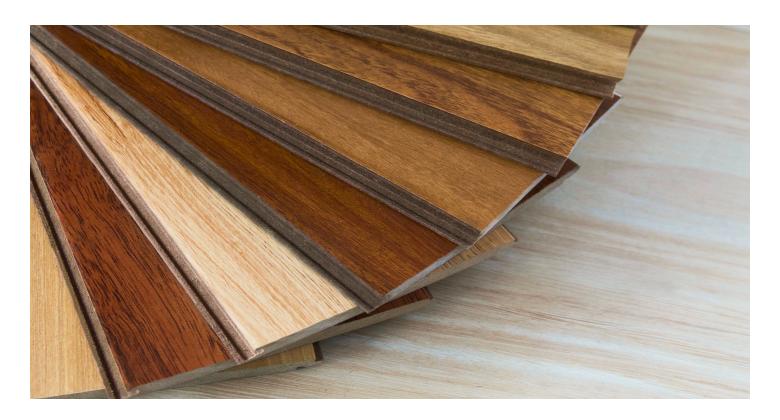

Pine

Kempas

and a water-resistant wax-seal.

Blue Gum

Coastal Blackbutt

Aged Oak

Pacific Teak

The Flooring Works 12.3mm Gloss range is a quality range of laminate flooring crafted to the

finest standards. It comes in a range of timber and oak styles, featuring a durable AC3 surface,

Brush Gum

**OLD Spotted Gum** 

Note: Images are for illustrative purposes and may vary slightly from the actual floorboards. We recommend ordering a sample or viewing larger images at: www.flooringworks.com.au