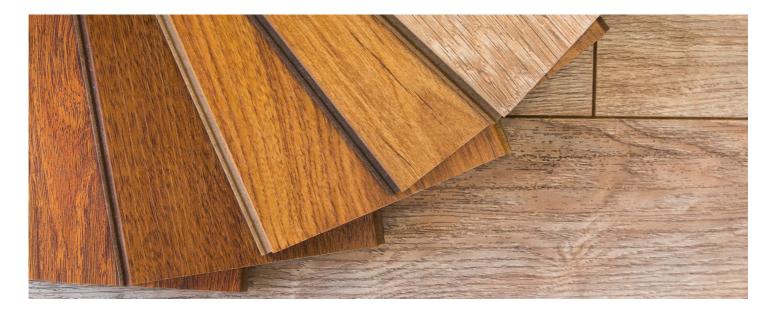

## **COMING SOON**

Coastal Blackbutt

t Northern Spotted Gum

The Flooring Works 12.3mm woodgrain surface range is a premium range of laminate flooring crafted to the finest standards. It comes in a range of oak, timber and pine styles, and features a highly-durable AC3 surface and water-resistant wax-seal.

## 12.3mm Laminate