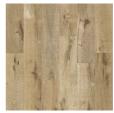

Honey Oak

Aged Pine



Royal Oak



Weathered Oak



Pacific Teak



Vintage Grey Ash

Silver Spray

Whitewash

## **COMING SOON**



Coastal Blackbutt



t Northern Spotted Gum

The Flooring Works 12.3mm woodgrain surface range is a premium range of laminate flooring crafted to the finest standards. It comes in a range of oak, timber and pine styles, and features a highly-durable AC3 surface and water-resistant wax-seal.



Antique Grey Oak



NSW Spotted Gum



## 12.3mm Laminate

## DETAILS

SIZE: 1215 × 165 × 12.3mm FINISH: Embossed BOX: 2.005m<sup>2</sup> / ctn, 10 planks ABRASION: AC3 LOCK SYSTEM: Unilin Click PROFILE: V Groove WARRANTY: 25 Years

## FEATURES







25 Years Warranty

Water Resistant

Unilin System



AC3

Antislip Protection Abrasion Rating

Note: Images are for illustrative purposes and may vary slightly from the actual floorboards. We recommend ordering a sample or viewing larger images at: www.flooringworks.com.au

flooringworks.com.au