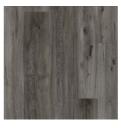

Coastal Blackbutt Coastal Spotted Gum

**Graphite Oak** 

**Charcoal Grey** 

Squirrel Grey

Dark Brown

Ginger Oak

**Summit Snow** 

Light Oak

Tan Ash

**Grey Wash** 

Note: Images are for illustrative purposes and may vary slightly from the actual floorboards. We recommend ordering a sample or viewing larger images at: www.flooringworks.com.au