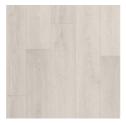

Coastal Blackbutt Coastal Spotted Gum

**Graphite Oak** 

**Charcoal Grey** 

Squirrel Grey

Dark Brown

Ginger Oak

**Summit Snow** 

Light Oak

Tan Ash

**Grey Wash** 

Note: Images are for illustrative purposes and may vary slightly from the actual floorboards. We recommend ordering a sample or viewing larger images at: www.flooringworks.com.au