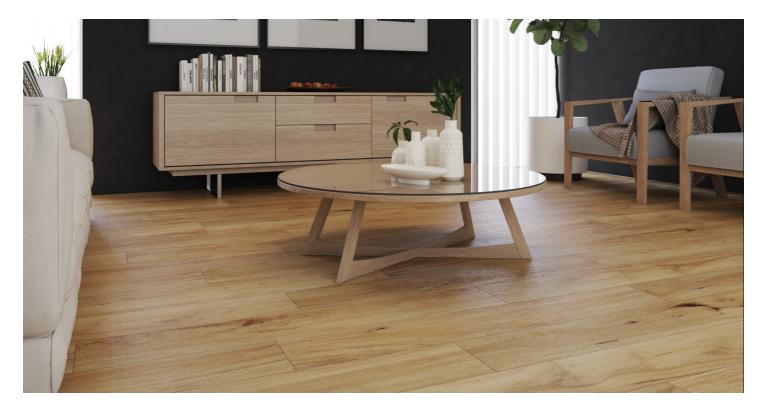

## **FEATURES**

Abrasion Rating

Structural Warranty

100% Waterproof

Core

Acoustic Underlay

Antislip Protection

Premium Commercial 10.3mm hybrid floor offers commercial-grade durability. These world-class hybrid floors are carefully embossed with meticulous knots and grain patterns inspired by the most beautiful Australian hardwoods and European oak timbers. This range is designed for your peace of mind, being waterproof for 14 days, highly scratch and dent resistant.

Note: Images are for illustrative purposes and may vary slightly from the actual floorboards. We recommend ordering a sample or viewing larger images at: www.flooringworks.com.au