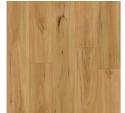

Coastal Blackbutt Coastal Spotted Gum

**Graphite Oak** 

**Charcoal Grey** 

Squirrel Grey

Dark Brown

Ginger Oak

**Summit Snow** 

Light Oak

Tan Ash

**Grey Wash** 

Note: Images are for illustrative purposes and may vary slightly from the actual floorboards. We recommend ordering a sample or viewing larger images at: www.flooringworks.com.au