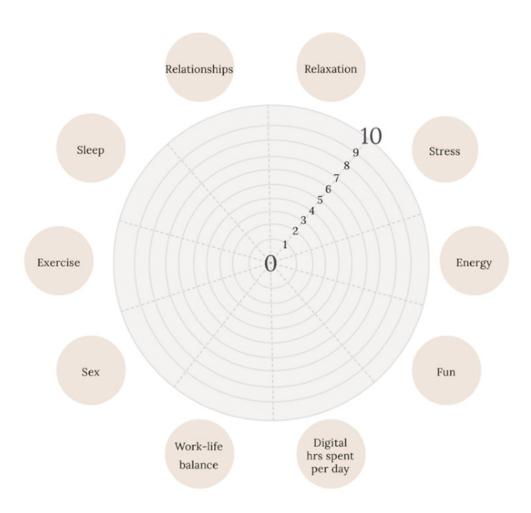

# Lifestyle

Please score where you are now out of 10. Each slice of the pie represents a different area you are to focus on.