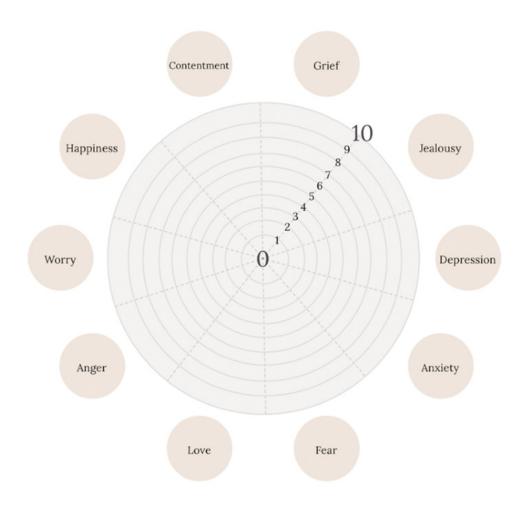

## **Emotional health**

Please score where you are now out of 10. Each slice of the pie represents a different area you are to focus on.