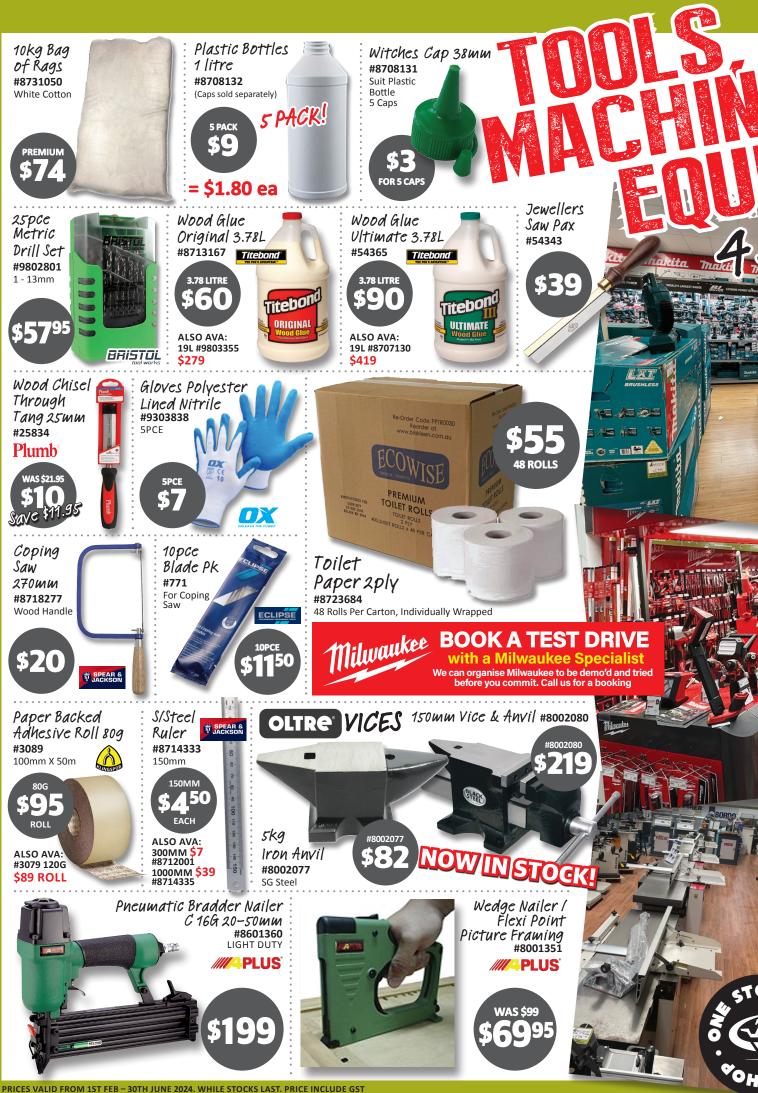

| PLU              | DESCRIPTION                                                                                            | BUY QTY | PRICE (inc GST) | ORDER QTY | TOTAL PRICE (inc GST) |
|------------------|--------------------------------------------------------------------------------------------------------|---------|-----------------|-----------|-----------------------|
| 8726689          | Sanitiser 500ml                                                                                        | 1       | \$5.00          |           |                       |
| 8723684          | Toilet Paper 48pk                                                                                      | 1 box   | \$55.00         |           |                       |
| 8731051          | Safety Glasses 24pk                                                                                    | 1 box   | \$60.00         |           |                       |
| 8726857          | Blade Wood 235mm Makita                                                                                | 1       | \$25.95         |           |                       |
| 9200003          | Ear plug Refill Pack 500                                                                               | 1 pk    | \$89.00         |           |                       |
| 8730450          | Ear plug Dispenser (empty)                                                                             | 1       | \$65.00         |           |                       |
| 9200004          | Ear plug Disposable 50pk                                                                               | 1 pk    | \$9.95          |           |                       |
| 8708647          | Dremel Rotary Tool w/accessories                                                                       | 1       | \$225.00        |           |                       |
| 8727998          | Hand Cleaner 2ltr                                                                                      | 1       | \$40.00         |           |                       |
| 9504843          | Hand Cleaner 250ml                                                                                     | 1       | \$9.95          |           |                       |
| 8727999          | Hand Cleaner Dispenser                                                                                 | 1       | \$64.00         |           |                       |
| 9100093          | Try Square 150mm Beech                                                                                 | 1       | \$35.00         |           |                       |
| 8708132          | Plastic 1 ltr Bottle (no cap)                                                                          | 5 pk    | \$9.00          |           |                       |
| 8708131          | Green Cap to suit bottle                                                                               | 5 caps  | \$3.00          |           |                       |
| 8713167          | Wood Glue original 3.78L                                                                               | 1       | \$60.00         |           |                       |
| 9803355          | Wood Glue original 19L                                                                                 | 1       | \$279.00        |           |                       |
| 54365            | Wood Glue Ultimate 3.78L                                                                               | 1       | \$90.00         |           |                       |
| 8707130          | Wood Glue Ultimate 19L                                                                                 | 1       | \$419.00        |           |                       |
| 54343            | Jewellers Saw Pax                                                                                      | 1       | \$39.00         |           |                       |
| 8718277          |                                                                                                        | 1       | \$20.00         |           |                       |
|                  | Coping Saw 270mm                                                                                       |         |                 |           |                       |
| 771              | Coping Saw Blade Pack 10pce                                                                            | 1       | \$11.50         |           |                       |
| 3089             | Paper Backed Adhesive Roll 80g                                                                         | 1       | \$95.00         |           |                       |
| 3079             | Paper Backed Adhesive Roll 120g                                                                        | 1       | \$89.00         |           |                       |
| 8714333          | Stainless Steel Ruler 150mm                                                                            | 1       | \$4.50          |           |                       |
| 8712001          | Stainless Steel Ruler 300mm                                                                            | 1       | \$7.00          |           |                       |
| 8714335          | Stainless Steel Ruler 1000mm                                                                           | 1       | \$39.00         |           |                       |
| 25834            | Chisel 25mm                                                                                            | 1       | \$10.00         |           |                       |
| 9303838          | Gloves 5pk                                                                                             | 1 pk    | \$7.00          |           |                       |
| 9802801          | Drill Bit Set 25pce Metric                                                                             | 1       | \$57.95         |           |                       |
| 8731050          | Bag of Premium Rags 10kg                                                                               | 1       | \$74.00         |           |                       |
| 8601360          | Bradder Nailer C 16G 20-50mm L/D                                                                       | 1       | \$199.00        |           |                       |
| 8001351          | Wedge Nailer Aplus                                                                                     | 1       | \$69.95         |           |                       |
| 8000845          | Woodfast Drill Press 430mm                                                                             | 1       | \$775.00        |           |                       |
| 9700081          | Oltre Drill Press 200mm Benchtop                                                                       | 1       | \$179.00        |           |                       |
| 8001709          | Vice Drill Press 75mm                                                                                  | 1       | \$24.00         |           |                       |
| 402964           | Vice Drill Press 100mm                                                                                 | 1       | \$25.00         |           |                       |
| 9700093          | Vice Drill Press 125mm                                                                                 | 1       | \$30.00         |           |                       |
| 9700094          | Vice Drill Press 150mm                                                                                 | 1       | \$48.00         |           |                       |
| 9700042          | Rikon Bench Grinder 200mm                                                                              | 1       | \$279.00        |           |                       |
| 8000834          | Woodfast Bandsaw Benchtop 250mm                                                                        | 1       | \$719.00        |           |                       |
| 8001545          | Woodfast Bandsaw Semi Pro 350mm                                                                        | 1       | \$2,150.00      |           |                       |
| 8000725          | Rikon Wood Lathe 315 x 510mm                                                                           | 1       | \$949.00        |           |                       |
| 8001555          | Woodfast Wood Lathe 320mm (12.5")                                                                      | 1       | \$1,159.00      |           |                       |
| 8002090          | Oltre Mini Wood Lathe 254mm (10")                                                                      | 1       | \$489.00        |           |                       |
| 8100263          | Oltre Scroll Saw 410mm                                                                                 | 1       | \$279.00        |           |                       |
| 8002077          | Oltre 5kg Iron Anvil                                                                                   | 1       | \$82.00         |           |                       |
| 8002080          | Oltre 150mm Vice & Anvil                                                                               | 1       | \$219.00        |           |                       |
| 8601393          | CNC C02 Laser Machine 500 x 300mm                                                                      | 1       | \$6,400         |           |                       |
| 8600979          | CNC C02 Laser Machine 500 x 500mm                                                                      | 1       | \$10,900        |           |                       |
|                  |                                                                                                        |         |                 |           |                       |
| 8601391          | CNC C02 Laser Machine 1300 x 900mm                                                                     | 1       | \$19,000        |           |                       |
| 904666           | CNC Routing Machine - STD Education 1200x1200mm<br>CNC Routing Machine - Premium Education 1200x1200mm | 1       | \$28,900        |           |                       |
| 000000           | LINE ROUTING WISCHING - Premium Education 120091200mm                                                  | 1       | \$37,500        |           |                       |
| 900609<br>904688 | CNC Routing Machine - STD Education 1200x2200mm                                                        | 1       | \$39,000        |           |                       |