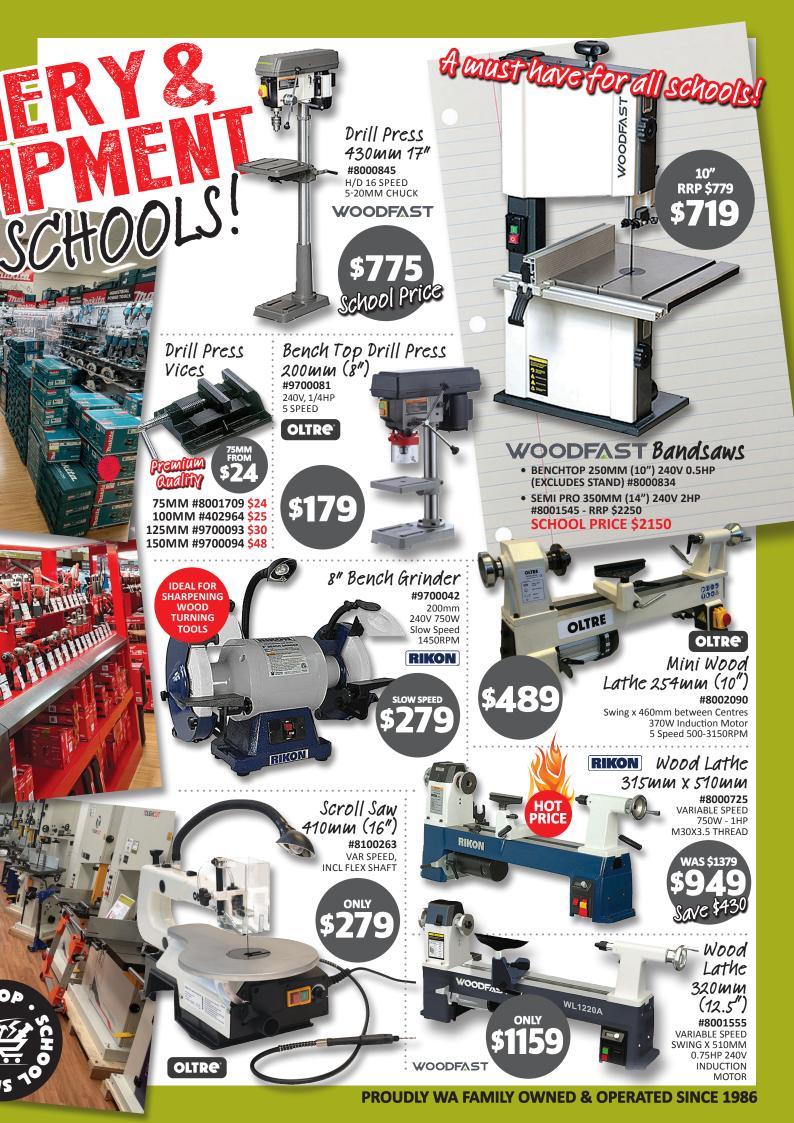

| PLU              | DESCRIPTION                                                                                            | BUY QTY | PRICE (inc GST) | ORDER QTY | TOTAL PRICE (inc GST) |
|------------------|--------------------------------------------------------------------------------------------------------|---------|-----------------|-----------|-----------------------|
| 8726689          | Sanitiser 500ml                                                                                        | 1       | \$5.00          |           |                       |
| 8723684          | Toilet Paper 48pk                                                                                      | 1 box   | \$55.00         |           |                       |
| 8731051          | Safety Glasses 24pk                                                                                    | 1 box   | \$60.00         |           |                       |
| 8726857          | Blade Wood 235mm Makita                                                                                | 1       | \$25.95         |           |                       |
| 9200003          | Ear plug Refill Pack 500                                                                               | 1 pk    | \$89.00         |           |                       |
| 8730450          | Ear plug Dispenser (empty)                                                                             | 1       | \$65.00         |           |                       |
| 9200004          | Ear plug Disposable 50pk                                                                               | 1 pk    | \$9.95          |           |                       |
| 8708647          | Dremel Rotary Tool w/accessories                                                                       | 1       | \$225.00        |           |                       |
| 8727998          | Hand Cleaner 2ltr                                                                                      | 1       | \$40.00         |           |                       |
| 9504843          | Hand Cleaner 250ml                                                                                     | 1       | \$9.95          |           |                       |
| 8727999          | Hand Cleaner Dispenser                                                                                 | 1       | \$64.00         |           |                       |
| 9100093          | Try Square 150mm Beech                                                                                 | 1       | \$35.00         |           |                       |
| 8708132          | Plastic 1 ltr Bottle (no cap)                                                                          | 5 pk    | \$9.00          |           |                       |
| 8708131          | Green Cap to suit bottle                                                                               | 5 caps  | \$3.00          |           |                       |
| 8713167          | Wood Glue original 3.78L                                                                               | 1       | \$60.00         |           |                       |
| 9803355          | Wood Glue original 19L                                                                                 | 1       | \$279.00        |           |                       |
| 54365            | Wood Glue Ultimate 3.78L                                                                               | 1       | \$90.00         |           |                       |
| 8707130          | Wood Glue Ultimate 19L                                                                                 | 1       | \$419.00        |           |                       |
| 54343            | Jewellers Saw Pax                                                                                      | 1       | \$39.00         |           |                       |
| 8718277          |                                                                                                        | 1       | \$20.00         |           |                       |
|                  | Coping Saw 270mm                                                                                       |         |                 |           |                       |
| 771              | Coping Saw Blade Pack 10pce                                                                            | 1       | \$11.50         |           |                       |
| 3089             | Paper Backed Adhesive Roll 80g                                                                         | 1       | \$95.00         |           |                       |
| 3079             | Paper Backed Adhesive Roll 120g                                                                        | 1       | \$89.00         |           |                       |
| 8714333          | Stainless Steel Ruler 150mm                                                                            | 1       | \$4.50          |           |                       |
| 8712001          | Stainless Steel Ruler 300mm                                                                            | 1       | \$7.00          |           |                       |
| 8714335          | Stainless Steel Ruler 1000mm                                                                           | 1       | \$39.00         |           |                       |
| 25834            | Chisel 25mm                                                                                            | 1       | \$10.00         |           |                       |
| 9303838          | Gloves 5pk                                                                                             | 1 pk    | \$7.00          |           |                       |
| 9802801          | Drill Bit Set 25pce Metric                                                                             | 1       | \$57.95         |           |                       |
| 8731050          | Bag of Premium Rags 10kg                                                                               | 1       | \$74.00         |           |                       |
| 8601360          | Bradder Nailer C 16G 20-50mm L/D                                                                       | 1       | \$199.00        |           |                       |
| 8001351          | Wedge Nailer Aplus                                                                                     | 1       | \$69.95         |           |                       |
| 8000845          | Woodfast Drill Press 430mm                                                                             | 1       | \$775.00        |           |                       |
| 9700081          | Oltre Drill Press 200mm Benchtop                                                                       | 1       | \$179.00        |           |                       |
| 8001709          | Vice Drill Press 75mm                                                                                  | 1       | \$24.00         |           |                       |
| 402964           | Vice Drill Press 100mm                                                                                 | 1       | \$25.00         |           |                       |
| 9700093          | Vice Drill Press 125mm                                                                                 | 1       | \$30.00         |           |                       |
| 9700094          | Vice Drill Press 150mm                                                                                 | 1       | \$48.00         |           |                       |
| 9700042          | Rikon Bench Grinder 200mm                                                                              | 1       | \$279.00        |           |                       |
| 8000834          | Woodfast Bandsaw Benchtop 250mm                                                                        | 1       | \$719.00        |           |                       |
| 8001545          | Woodfast Bandsaw Semi Pro 350mm                                                                        | 1       | \$2,150.00      |           |                       |
| 8000725          | Rikon Wood Lathe 315 x 510mm                                                                           | 1       | \$949.00        |           |                       |
| 8001555          | Woodfast Wood Lathe 320mm (12.5")                                                                      | 1       | \$1,159.00      |           |                       |
| 8002090          | Oltre Mini Wood Lathe 254mm (10")                                                                      | 1       | \$489.00        |           |                       |
| 8100263          | Oltre Scroll Saw 410mm                                                                                 | 1       | \$279.00        |           |                       |
| 8002077          | Oltre 5kg Iron Anvil                                                                                   | 1       | \$82.00         |           |                       |
| 8002080          | Oltre 150mm Vice & Anvil                                                                               | 1       | \$219.00        |           |                       |
| 8601393          | CNC C02 Laser Machine 500 x 300mm                                                                      | 1       | \$6,400         |           |                       |
| 8600979          | CNC C02 Laser Machine 500 x 500mm                                                                      | 1       | \$10,900        |           |                       |
|                  |                                                                                                        |         |                 |           |                       |
| 8601391          | CNC C02 Laser Machine 1300 x 900mm                                                                     | 1       | \$19,000        |           |                       |
| 904666           | CNC Routing Machine - STD Education 1200x1200mm<br>CNC Routing Machine - Premium Education 1200x1200mm | 1       | \$28,900        |           |                       |
| 000000           | LINE ROUTING WISCHING - Premium Education 120091200mm                                                  | 1       | \$37,500        |           |                       |
| 900609<br>904688 | CNC Routing Machine - STD Education 1200x2200mm                                                        | 1       | \$39,000        |           |                       |