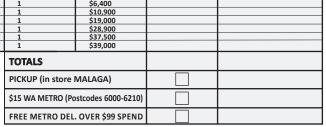

| PLU              | DESCRIPTION                                                                                            | BUY QTY | PRICE (inc GST) | ORDER QTY | TOTAL PRICE (inc GST) |
|------------------|--------------------------------------------------------------------------------------------------------|---------|-----------------|-----------|-----------------------|
| 8726689          | Sanitiser 500ml                                                                                        | 1       | \$5.00          |           |                       |
| 8723684          | Toilet Paper 48pk                                                                                      | 1 box   | \$55.00         |           |                       |
| 8731051          | Safety Glasses 24pk                                                                                    | 1 box   | \$60.00         |           |                       |
| 8726857          | Blade Wood 235mm Makita                                                                                | 1       | \$25.95         |           |                       |
| 9200003          | Ear plug Refill Pack 500                                                                               | 1 pk    | \$89.00         |           |                       |
| 8730450          | Ear plug Dispenser (empty)                                                                             | 1       | \$65.00         |           |                       |
| 9200004          | Ear plug Disposable 50pk                                                                               | 1 pk    | \$9.95          |           |                       |
| 8708647          | Dremel Rotary Tool w/accessories                                                                       | 1       | \$225.00        |           |                       |
| 8727998          | Hand Cleaner 2ltr                                                                                      | 1       | \$40.00         |           |                       |
| 9504843          | Hand Cleaner 250ml                                                                                     | 1       | \$9.95          |           |                       |
| 8727999          | Hand Cleaner Dispenser                                                                                 | 1       | \$64.00         |           |                       |
| 9100093          | Try Square 150mm Beech                                                                                 | 1       | \$35.00         |           |                       |
| 8708132          | Plastic 1 ltr Bottle (no cap)                                                                          | 5 pk    | \$9.00          |           |                       |
| 8708131          | Green Cap to suit bottle                                                                               | 5 caps  | \$3.00          |           |                       |
| 8713167          | Wood Glue original 3.78L                                                                               | 1       | \$60.00         |           |                       |
| 9803355          | Wood Glue original 19L                                                                                 | 1       | \$279.00        |           |                       |
| 54365            | Wood Glue Ultimate 3.78L                                                                               | 1       | \$90.00         |           |                       |
| 8707130          | Wood Glue Ultimate 19L                                                                                 | 1       | \$419.00        |           |                       |
| 54343            | Jewellers Saw Pax                                                                                      | 1       | \$39.00         |           |                       |
| 8718277          |                                                                                                        | 1       | \$20.00         |           |                       |
|                  | Coping Saw 270mm                                                                                       |         |                 |           |                       |
| 771              | Coping Saw Blade Pack 10pce                                                                            | 1       | \$11.50         |           |                       |
| 3089             | Paper Backed Adhesive Roll 80g                                                                         | 1       | \$95.00         |           |                       |
| 3079             | Paper Backed Adhesive Roll 120g                                                                        | 1       | \$89.00         |           |                       |
| 8714333          | Stainless Steel Ruler 150mm                                                                            | 1       | \$4.50          |           |                       |
| 8712001          | Stainless Steel Ruler 300mm                                                                            | 1       | \$7.00          |           |                       |
| 8714335          | Stainless Steel Ruler 1000mm                                                                           | 1       | \$39.00         |           |                       |
| 25834            | Chisel 25mm                                                                                            | 1       | \$10.00         |           |                       |
| 9303838          | Gloves 5pk                                                                                             | 1 pk    | \$7.00          |           |                       |
| 9802801          | Drill Bit Set 25pce Metric                                                                             | 1       | \$57.95         |           |                       |
| 8731050          | Bag of Premium Rags 10kg                                                                               | 1       | \$74.00         |           |                       |
| 8601360          | Bradder Nailer C 16G 20-50mm L/D                                                                       | 1       | \$199.00        |           |                       |
| 8001351          | Wedge Nailer Aplus                                                                                     | 1       | \$69.95         |           |                       |
| 8000845          | Woodfast Drill Press 430mm                                                                             | 1       | \$775.00        |           |                       |
| 9700081          | Oltre Drill Press 200mm Benchtop                                                                       | 1       | \$179.00        |           |                       |
| 8001709          | Vice Drill Press 75mm                                                                                  | 1       | \$24.00         |           |                       |
| 402964           | Vice Drill Press 100mm                                                                                 | 1       | \$25.00         |           |                       |
| 9700093          | Vice Drill Press 125mm                                                                                 | 1       | \$30.00         |           |                       |
| 9700094          | Vice Drill Press 150mm                                                                                 | 1       | \$48.00         |           |                       |
| 9700042          | Rikon Bench Grinder 200mm                                                                              | 1       | \$279.00        |           |                       |
| 8000834          | Woodfast Bandsaw Benchtop 250mm                                                                        | 1       | \$719.00        |           |                       |
| 8001545          | Woodfast Bandsaw Semi Pro 350mm                                                                        | 1       | \$2,150.00      |           |                       |
| 8000725          | Rikon Wood Lathe 315 x 510mm                                                                           | 1       | \$949.00        |           |                       |
| 8001555          | Woodfast Wood Lathe 320mm (12.5")                                                                      | 1       | \$1,159.00      |           |                       |
| 8002090          | Oltre Mini Wood Lathe 254mm (10")                                                                      | 1       | \$489.00        |           |                       |
| 8100263          | Oltre Scroll Saw 410mm                                                                                 | 1       | \$279.00        |           |                       |
| 8002077          | Oltre 5kg Iron Anvil                                                                                   | 1       | \$82.00         |           |                       |
| 8002080          | Oltre 150mm Vice & Anvil                                                                               | 1       | \$219.00        |           |                       |
| 8601393          | CNC C02 Laser Machine 500 x 300mm                                                                      | 1       | \$6,400         |           |                       |
| 8600979          | CNC C02 Laser Machine 500 x 500mm                                                                      | 1       | \$10,900        |           |                       |
|                  |                                                                                                        |         |                 |           |                       |
| 8601391          | CNC C02 Laser Machine 1300 x 900mm                                                                     | 1       | \$19,000        |           |                       |
| 904666           | CNC Routing Machine - STD Education 1200x1200mm<br>CNC Routing Machine - Premium Education 1200x1200mm | 1       | \$28,900        |           |                       |
| 000000           | LINE ROUTING WISCHING - Premium Education 120091200mm                                                  | 1       | \$37,500        |           |                       |
| 900609<br>904688 | CNC Routing Machine - STD Education 1200x2200mm                                                        | 1       | \$39,000        |           |                       |