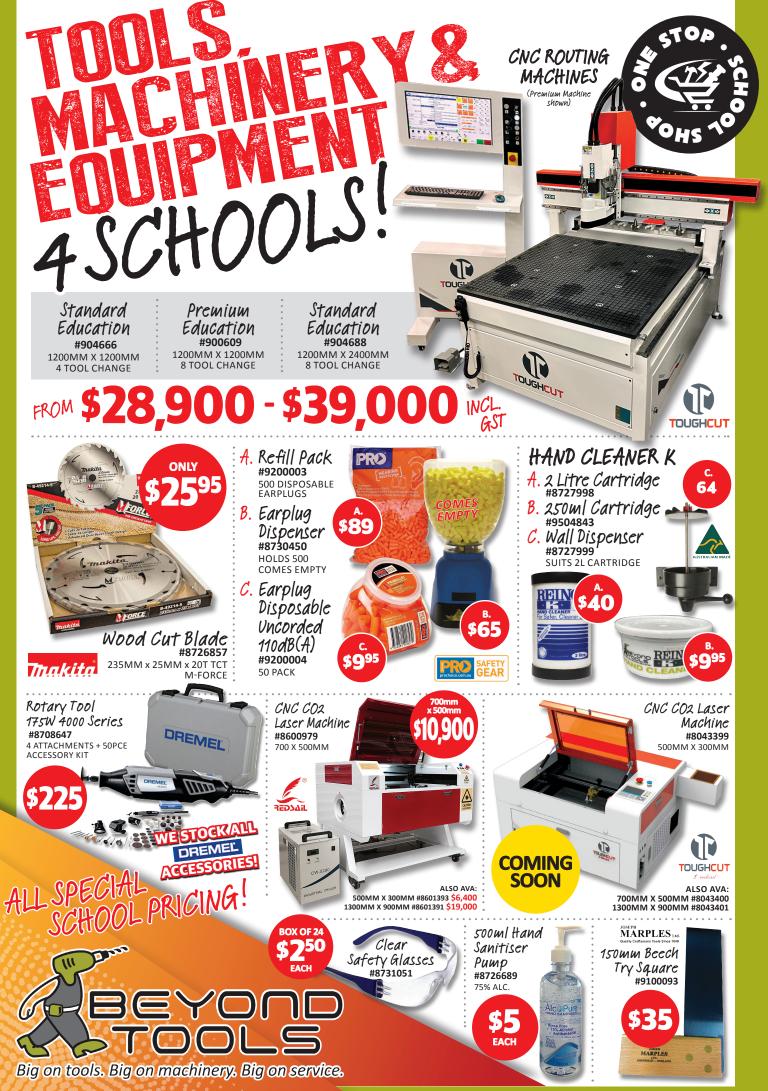

| PLU              | DESCRIPTION                                                                                            | BUY QTY | PRICE (inc GST) | ORDER QTY | TOTAL PRICE (inc GST) |
|------------------|--------------------------------------------------------------------------------------------------------|---------|-----------------|-----------|-----------------------|
| 8726689          | Sanitiser 500ml                                                                                        | 1       | \$5.00          |           |                       |
| 8723684          | Toilet Paper 48pk                                                                                      | 1 box   | \$55.00         |           |                       |
| 8731051          | Safety Glasses 24pk                                                                                    | 1 box   | \$60.00         |           |                       |
| 8726857          | Blade Wood 235mm Makita                                                                                | 1       | \$25.95         |           |                       |
| 9200003          | Ear plug Refill Pack 500                                                                               | 1 pk    | \$89.00         |           |                       |
| 8730450          | Ear plug Dispenser (empty)                                                                             | 1       | \$65.00         |           |                       |
| 9200004          | Ear plug Disposable 50pk                                                                               | 1 pk    | \$9.95          |           |                       |
| 8708647          | Dremel Rotary Tool w/accessories                                                                       | 1       | \$225.00        |           |                       |
| 8727998          | Hand Cleaner 2ltr                                                                                      | 1       | \$40.00         |           |                       |
| 9504843          | Hand Cleaner 250ml                                                                                     | 1       | \$9.95          |           |                       |
| 8727999          | Hand Cleaner Dispenser                                                                                 | 1       | \$64.00         |           |                       |
| 9100093          | Try Square 150mm Beech                                                                                 | 1       | \$35.00         |           |                       |
| 8708132          | Plastic 1 ltr Bottle (no cap)                                                                          | 5 pk    | \$9.00          |           |                       |
| 8708131          | Green Cap to suit bottle                                                                               | 5 caps  | \$3.00          |           |                       |
| 8713167          | Wood Glue original 3.78L                                                                               | 1       | \$60.00         |           |                       |
| 9803355          | Wood Glue original 19L                                                                                 | 1       | \$279.00        |           |                       |
| 54365            | Wood Glue Ultimate 3.78L                                                                               | 1       | \$90.00         |           |                       |
| 8707130          | Wood Glue Ultimate 19L                                                                                 | 1       | \$419.00        |           |                       |
| 54343            | Jewellers Saw Pax                                                                                      | 1       | \$39.00         |           |                       |
| 8718277          |                                                                                                        | 1       | \$20.00         |           |                       |
|                  | Coping Saw 270mm                                                                                       |         |                 |           |                       |
| 771              | Coping Saw Blade Pack 10pce                                                                            | 1       | \$11.50         |           |                       |
| 3089             | Paper Backed Adhesive Roll 80g                                                                         | 1       | \$95.00         |           |                       |
| 3079             | Paper Backed Adhesive Roll 120g                                                                        | 1       | \$89.00         |           |                       |
| 8714333          | Stainless Steel Ruler 150mm                                                                            | 1       | \$4.50          |           |                       |
| 8712001          | Stainless Steel Ruler 300mm                                                                            | 1       | \$7.00          |           |                       |
| 8714335          | Stainless Steel Ruler 1000mm                                                                           | 1       | \$39.00         |           |                       |
| 25834            | Chisel 25mm                                                                                            | 1       | \$10.00         |           |                       |
| 9303838          | Gloves 5pk                                                                                             | 1 pk    | \$7.00          |           |                       |
| 9802801          | Drill Bit Set 25pce Metric                                                                             | 1       | \$57.95         |           |                       |
| 8731050          | Bag of Premium Rags 10kg                                                                               | 1       | \$74.00         |           |                       |
| 8601360          | Bradder Nailer C 16G 20-50mm L/D                                                                       | 1       | \$199.00        |           |                       |
| 8001351          | Wedge Nailer Aplus                                                                                     | 1       | \$69.95         |           |                       |
| 8000845          | Woodfast Drill Press 430mm                                                                             | 1       | \$775.00        |           |                       |
| 9700081          | Oltre Drill Press 200mm Benchtop                                                                       | 1       | \$179.00        |           |                       |
| 8001709          | Vice Drill Press 75mm                                                                                  | 1       | \$24.00         |           |                       |
| 402964           | Vice Drill Press 100mm                                                                                 | 1       | \$25.00         |           |                       |
| 9700093          | Vice Drill Press 125mm                                                                                 | 1       | \$30.00         |           |                       |
| 9700094          | Vice Drill Press 150mm                                                                                 | 1       | \$48.00         |           |                       |
| 9700042          | Rikon Bench Grinder 200mm                                                                              | 1       | \$279.00        |           |                       |
| 8000834          | Woodfast Bandsaw Benchtop 250mm                                                                        | 1       | \$719.00        |           |                       |
| 8001545          | Woodfast Bandsaw Semi Pro 350mm                                                                        | 1       | \$2,150.00      |           |                       |
| 8000725          | Rikon Wood Lathe 315 x 510mm                                                                           | 1       | \$949.00        |           |                       |
| 8001555          | Woodfast Wood Lathe 320mm (12.5")                                                                      | 1       | \$1,159.00      |           |                       |
| 8002090          | Oltre Mini Wood Lathe 254mm (10")                                                                      | 1       | \$489.00        |           |                       |
| 8100263          | Oltre Scroll Saw 410mm                                                                                 | 1       | \$279.00        |           |                       |
| 8002077          | Oltre 5kg Iron Anvil                                                                                   | 1       | \$82.00         |           |                       |
| 8002080          | Oltre 150mm Vice & Anvil                                                                               | 1       | \$219.00        |           |                       |
| 8601393          | CNC C02 Laser Machine 500 x 300mm                                                                      | 1       | \$6,400         |           |                       |
| 8600979          | CNC C02 Laser Machine 500 x 500mm                                                                      | 1       | \$10,900        |           |                       |
|                  |                                                                                                        |         |                 |           |                       |
| 8601391          | CNC C02 Laser Machine 1300 x 900mm                                                                     | 1       | \$19,000        |           |                       |
| 904666           | CNC Routing Machine - STD Education 1200x1200mm<br>CNC Routing Machine - Premium Education 1200x1200mm | 1       | \$28,900        |           |                       |
| 000000           | LINE ROUTING WISCHING - Premium Education 120091200mm                                                  | 1       | \$37,500        |           |                       |
| 900609<br>904688 | CNC Routing Machine - STD Education 1200x2200mm                                                        | 1       | \$39,000        |           |                       |