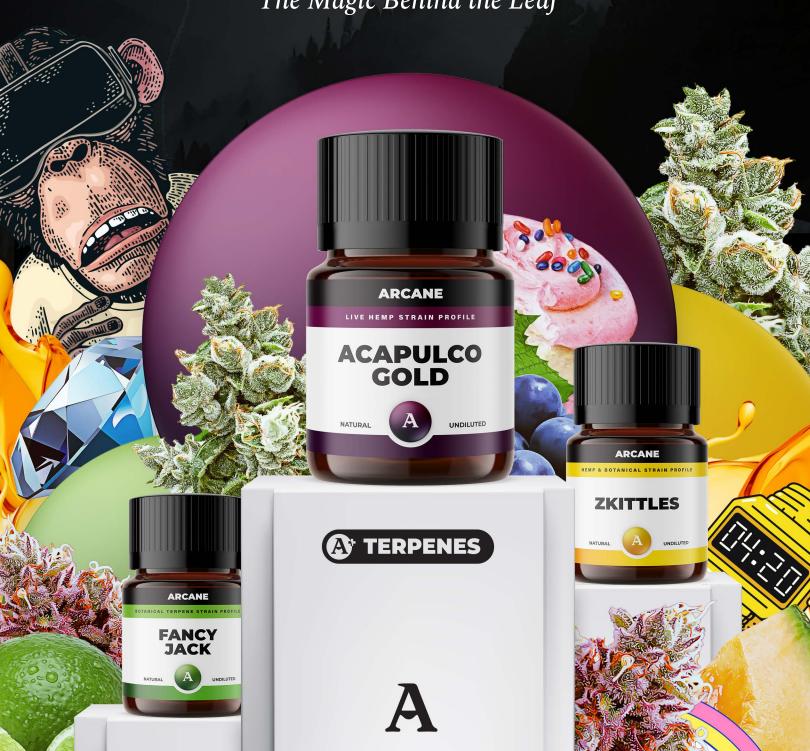

## CATALOG

The Magic Behind the Leaf

**ARCANE** 

**ALL-NATURAL** 

## AUTHENTIC CANNABIS FORMULATIONS

Strain profiles that are formulated using only compounds natively found or derived from the plant at ratios that are commonly detected in cannabis.

NOTHING FOREIGN. NOTHING SYNTHETIC. NOTHING OVERUSED.

## LIVE HEMP DERIVED

Complete & pure strain profiles strictly formulated with botanicals derived from live hemp flower.

FULL-SPECTRUM.
NEVER FROZEN.

| VIP TIER                 | MSRP    | VIP Silver | VIP Gold | VIP Platinum |
|--------------------------|---------|------------|----------|--------------|
| PRICE PER ML (100mL MOQ) | \$7.50  | \$6.00     | \$5.62   | \$5.25       |
| SAMPLES (2mL)            | \$25.00 | \$20.00    | \$18.75  | \$17.50      |