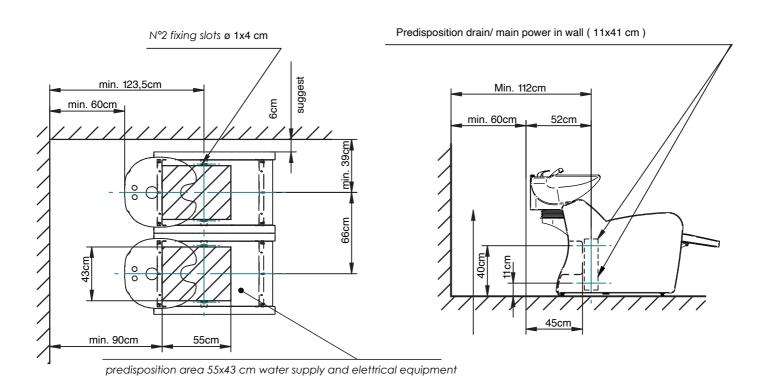

#### Disposition water supply and electrical equipment

**1** = Warm 3/8" **2** = Cold 3/8"

3 = Drain ø 4 cm4 = Electric cables outlet

cable 3x1 (60 cm) 220/240 V - 50 Hz/60 Hz

#### WARNING !

All the dimensions are in cm. The wash unit should be fixed to the floor (minimum diameter of 8mm dowels), as specified by modern international safety regulations. It is necessary to provide easy access to the power supply to provide for a possible detachment in case of need. The producer will not accept any responsibility for eventual damage to objects and/or people caused by incorrect installation of the plumbing and electric system.