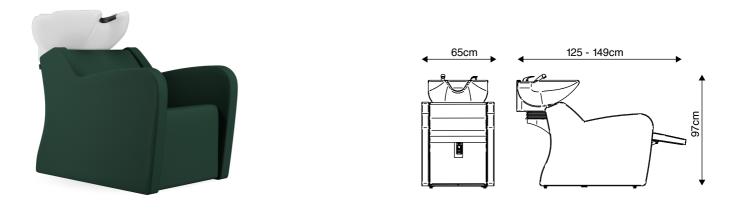

#### WARNING !

All the dimensions are in cm. The wash unit should be fixed to the floor (minimum diameter of 8mm dowels), as specified by modern international safety regulations. It is necessary to provide easy access to the power supply to provide for a possible detachment in case of need. The producer will not accept any responsibility for eventual damage to objects and/or people caused by incorrect installation of the plumbing and electric system.