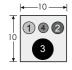

#### Disposition water supply and electrical equipment

**1** = Warm 3/8" **2** = Cold 3/8"

3 = Drain ø 4 cm4 = Electric cables outlet

cable 3x1 (60 cm) 220/240 V - 50 Hz/60 Hz