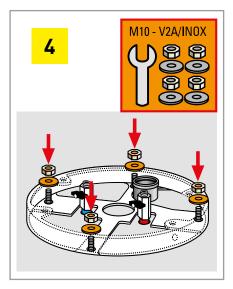

**INSTALLATION INSTRUCTIONS** 

# Contura Swing PLUS / Contura Mono PLUS

TECHNIK UND DESIGN

jobst

Floor mounting



## **INSTALLATION INSTRUCTIONS FOR THE PLUMBER**

# Contura Swing PLUS / Contura Mono PLUS

















Pressure test the system with 8 bar. Set water pressure to 3-5 bar. Once the installation work is complete, be sure to flush the water pipe system. In the case where several systems are to be installed, a **central stopcock** is required, which must be easily accessible from the salon. The installation instructions describe the process of intalling one system only. Should several systems be installed, the pipe cross section must be increased correspondingly.

**Important:** If the water pressure exceeds 5 bar, same it must be regulated by a pressure reducing valve. Since a pressure reducing valve is used for water boilers, it may also be used for the general water supply.

In **order to avoid fluctuations of temperature,** the quantity of water and water pressure for hot **and** cold wat