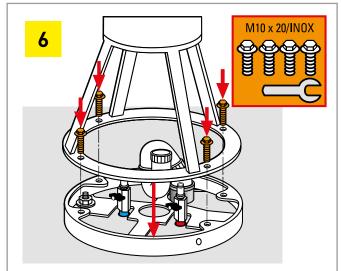

respondingly.

**Important:** If the water pressure exceeds 5 bar, same it must be regulated by a pressure reducing valve. Since a pressure reducing valve is used for water boilers, it may also be used for the general water supply.

In **order to avoid fluctuations of temperature,** the quantity of water and water pressure for hot **and** cold water must be identical.

Temperature: maximum **70 °C** (hot water inlet)

#### Information for the owner:

Everything covered up to this point is to be installed and tested by the plumber, who is also responsible for any guarantee in this regard. The plumber alone shall be liable for any malfunctions or problems. The manufacturer assumes no liability for any such tasks and performances.

# **INSTALLATION INSTRUCTIONS FOR THE FIXTURE INSTALLER**





















#### Check the entire system again for functionality and correct

 ${\bf installation.}$  Instruct the operating personnel regarding the device and its function.

#### Information for the owner:

The fixture installer shall be liable for the installation work. The manufacturer of the system assumes no liability for any such tasks and performances.

Shut stopcocks after the end of the work!

## **Contura Swing PLUS**





- Wash basin with mixing battery
- Covering bush
- Tilting arm
- Hinge brake
- Plastic basin
- Covering rubber ring
- Serial number







| A            | В            |
|--------------|--------------|
| 4000 mm max. | 1200 mm max. |
| 3800 mm      | 1400 mm.     |
| 3600 mm      | 1600 mm      |

#### ${\bf Examples\ for\ area\ organisation.}$

Technica