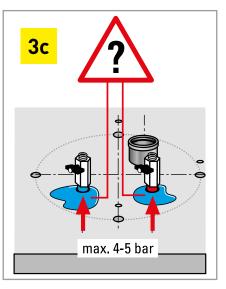

# Contura Swing PLUS / Contura Mono PLUS

Pressure test the system with 8 bar. Set water pressure to 3-5 bar. Once the installation work is complete, be sure to flush the water pipe system. In the case where several systems are to be installed, a **central stopcock** is required, which must be easily accessible from the salon. The installation instructions describe the process of intalling one system only. Should several systems be installed, the pipe cross section must be increased correspondingly.

**Important:** If the water pressure exceeds 5 bar, same it must be regulated by a pressure reducing valve. Since a pressure reducing valve is used for water boilers, it may also be used for the general water supply.