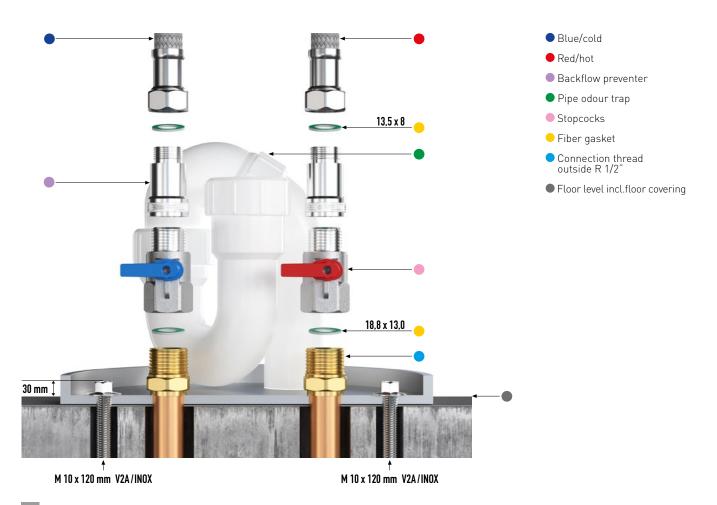

# Contura Swing PLUS / Contura Mono PLUS

Pressure test the system with 8 bar. Set water pressure to 3-5 bar. Once the installation work is complete, be sure to flush the water pipe system. In the case where several systems are to be installed, a **central stopcock** is required, which must be easily accessible from the salon. The installation instructions describe the process of intalling one system only. Should several systems be installed, the pipe cross section must be increased correspondingly.

**Important:** If the water pressure exceeds 5 bar, same it must be regulated by a pressure reducing valve. Since a pressure reducing valve is used for water boilers, it may also be used for the general water supply.

In **order to avoid fluctuations of temperature,** the quantity of water and water pressure for hot **and** cold water must be identical.

Temperature: maximum **70 °C** (hot water inlet)