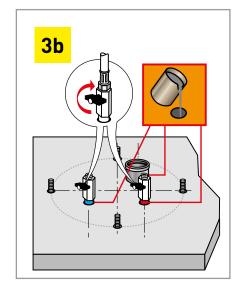

# Contura Swing PLUS / Contura Mono PLUS

Pressure test the system with 8 bar. Set water pressure to 3-5 bar. Once the installation work is complete, be sure to flush the water pipe system. In the case where several systems are to be installed, a **central stopcock** is required, which must be easily accessible from the salon. The installation instructions describe the process of intalling one system only. Should several systems be installed, the pipe cross section must be increased correspondingly.

#### Information for the owner:

Everything covered up to this point is to be installed and tested by the plumber, who is also responsible for any guarantee in this regard. The plumber alone shall be liable for any malfunctions or problems. The manufacturer assumes no liability for any such tasks and performances.