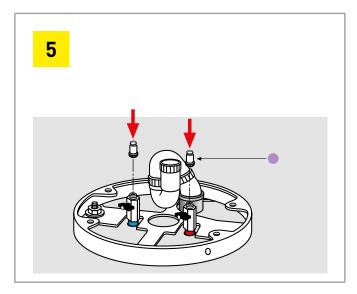

orrespondingly.

**Important:** If the water pressure exceeds 5 bar, same it must be regulated by a pressure reducing valve. Since a pressure reducing valve is used for water boilers, it may also be used for the general water supply.

In **order to avoid fluctuations of temperature,** the quantity of water and water pressure for hot **and** cold water must be identical.

Temperature: maximum **70 °C** (hot water inlet)

#### Information for the owner:

Everything covered up to this point is to be installed and tested by the plumber, who is also responsible for any guarantee in this regard. The plumber alone shall be liable for any malfunctions or problems. The manufacturer assumes no liability for any such tasks and performances.

# **INSTALLATION INSTRUCTIONS FOR THE FIXTURE INSTALLER**





















#### Check the entire system again for functionality and correct

 ${\bf installation.}$  Instruct the operating personnel regarding the device and its function.

#### Information for the owner:

The fixture installer shall be liable for the installation work. The manufacturer of the system assumes no liability for any such tasks and performances.

Shut stopcocks after the end of the work!

## **Contura Swing PLUS**





- Wash basin with mixing battery
- Covering bush
- Tilting arm
- Hinge brake
- Plastic basin
- Covering rubber ring
- Serial number







| A            | В            |
|--------------|--------------|
| 4000 mm max. | 1200 mm max. |
| 3800 mm      | 1400 mm.     |
| 3600 mm      | 1600 mm      |

#### ${\bf Examples\ for\ area\ organisation.}$

Techni