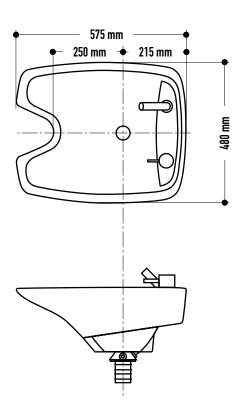

## **Contura Swing PLUS**

- Wash basin with mixing battery
- Covering bush
- Tilting arm
- Hinge brake
- Plastic basin
- Covering rubber ring
- Serial number

| A            | В            |
|--------------|--------------|
| 4000 mm max. | 1200 mm max. |
| 3800 mm      | 1400 mm.     |
| 3600 mm      | 1600 mm      |