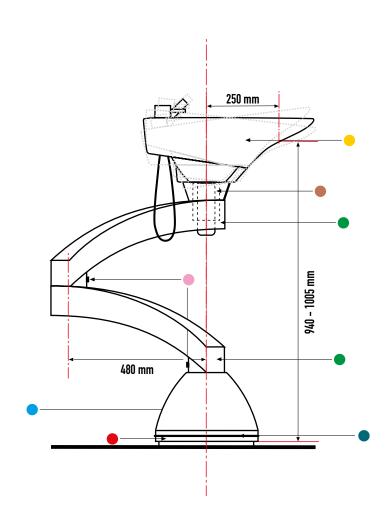

## **Contura Swing PLUS**

- Wash basin with mixing battery
- Covering bush
- Tilting arm
- Hinge brake
- Plastic basin
- Covering rubber ring
- Serial number

| A            | В            |
|--------------|--------------|
| 4000 mm max. | 1200 mm max. |
| 3800 mm      | 1400 mm.     |
| 3600 mm      | 1600 mm      |