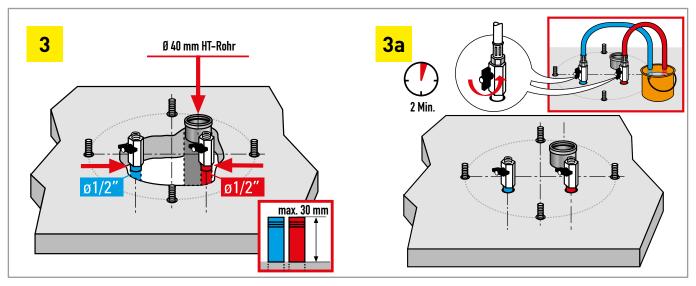

## **INSTALLATION INSTRUCTIONS FOR THE PLUMBER**

# Contura Swing PLUS / Contura Mono PLUS

Pressure test the system with 8 bar. Set water pressure to 3-5 bar. Once the installation work is complete, be sure to flush the water pipe system. In the case where several systems are to be installed, a **central stopcock** is required, which must be easily accessible from the salon. The installation instructions describe the process of intalling one system only. Should several systems be installed, the pipe cross section must be increased correspondingly.

**Important:** If the water pressure exceeds 5 bar, same it must be regulated by a pressure reducing valve. Since a pressure reducing valve is used for water boilers, it may also be used for the general water supply.

In **order to avoid fluctuations of temperature,** the quantity of water and water pressure for hot **and** cold water must be identical.

Temperature: maximum **70 °C** (hot water inlet)