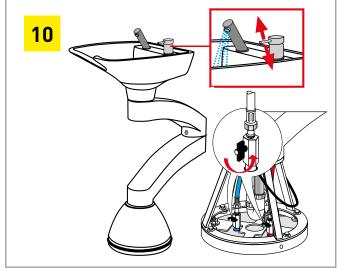

# **INSTALLATION INSTRUCTIONS FOR THE FIXTURE INSTALLER**

#### Check the entire system again for functionality and correct

 ${\bf installation.}$  Instruct the operating personnel regarding the device and its function.