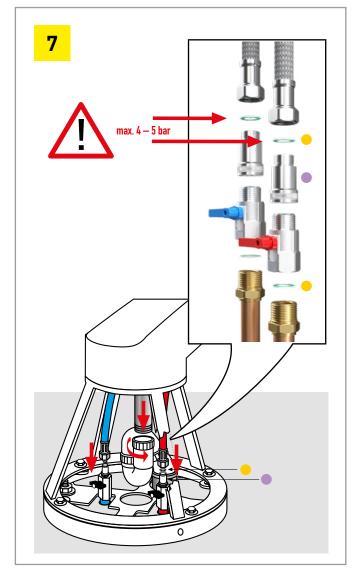

# Contura Swing PLUS / Contura Mono PLUS

Pressure test the system with 8 bar. Set water pressure to 3-5 bar. Once the installation work is complete, be sure to flush the water pipe system. In the case where several systems are to be installed, a **central stopcock** is required, which must be easily accessible from the salon. The installation instructions describe the process of intalling one system only. Should several systems be installed, the pipe cross section must be increased correspondingly.

**Important:** If the water pressure exceeds 5 bar, same it must be regulated by a pressure reducing valve. Since a pressure reducing valve is used for water boilers, it may also be used for the general water supply.

In **order to avoid fluctuations of temperature,** the quantity of water and water pressure for hot **and** cold water must be identical.

Temperature: maximum **70 °C** (hot water inlet)