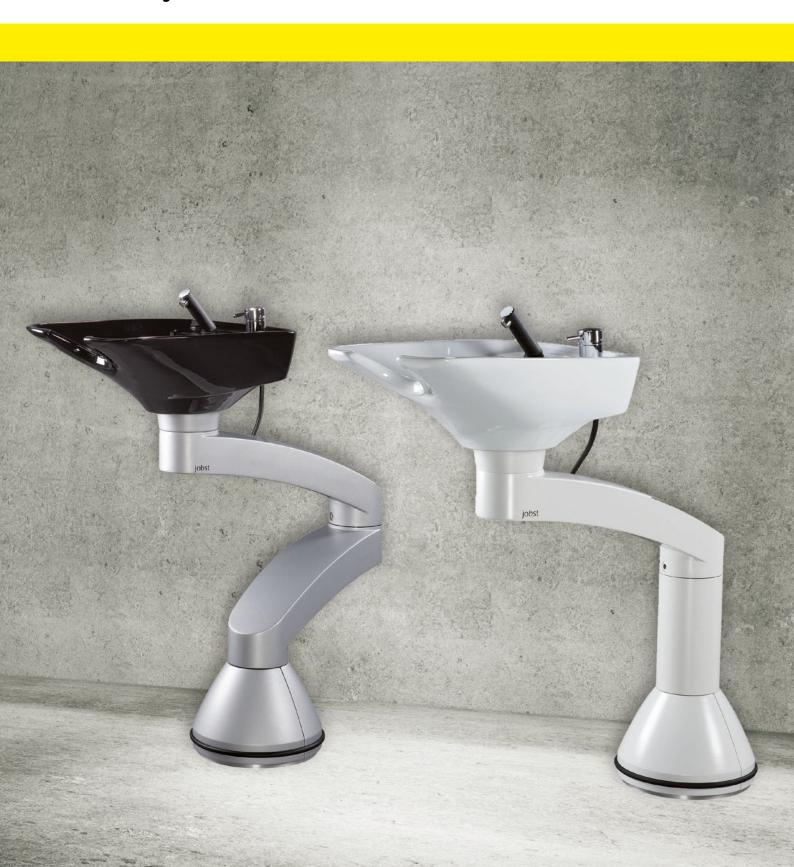

# Contura Swing PLUS / Contura Mono PLUS

TECHNIK UND DESIGN

jobst

Floor mounting

## **Contura Swing PLUS**

- Wash basin with mixing battery
- Covering bush
- Tilting arm
- Hinge brake
- Plastic basin
- Covering rubber ring
- Serial number

| A            | В            |
|--------------|--------------|
| 4000 mm max. | 1200 mm max. |
| 3800 mm      | 1400 mm.     |
| 3600 mm      | 1600 mm      |