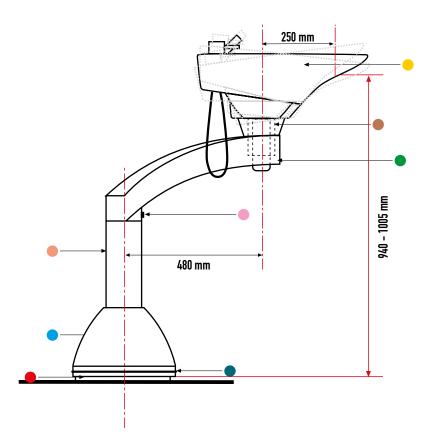

## **Contura Swing PLUS**

- Wash basin with mixing battery
- Covering bush
- Tilting arm
- Hinge brake
- Plastic basin
- Covering rubber ring
- Serial number

| A            | В            |
|--------------|--------------|
| 4000 mm max. | 1200 mm max. |
| 3800 mm      | 1400 mm.     |
| 3600 mm      | 1600 mm      |