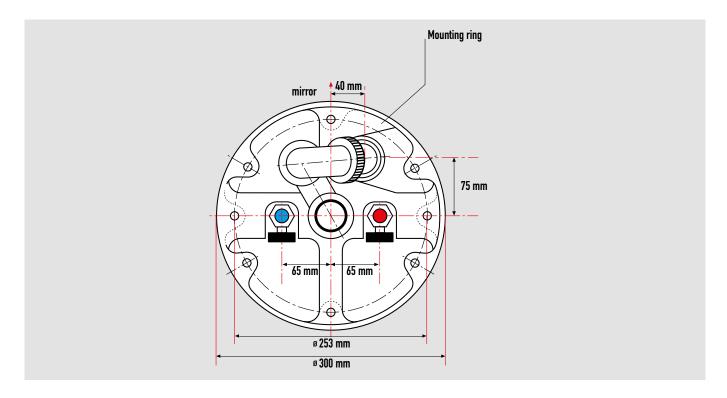

# Contura Swing PLUS / Contura Mono PLUS

Pressure test the system with 8 bar. Set water pressure to 3-5 bar. Once the installation work is complete, be sure to flush the water pipe system. In the case where several systems are to be installed, a **central stopcock** is required, which must be easily accessible from the salon. The installation instructions describe the process of intalling one system only. Should several systems be installed, the pipe cross section must be increased correspondingly.

In **order to avoid fluctuations of temperature,** the quantity of water and water pressure for hot **and** cold water must be identical.

Temperature: maximum **70 °C** (hot water inlet)