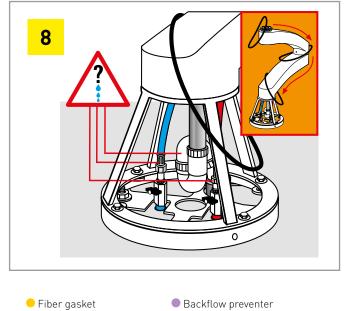

# **INSTALLATION INSTRUCTIONS FOR THE FIXTURE INSTALLER**

#### Check the entire system again for functionality and correct

 ${\bf installation.}$  Instruct the operating personnel regarding the device and its function.