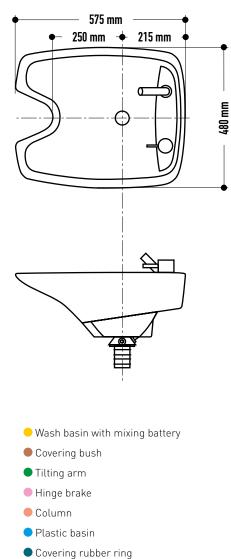

## **Contura Swing PLUS**

- Wash basin with mixing battery
- Covering bush
- Tilting arm
- Hinge brake
- Plastic basin
- Covering rubber ring
- Serial number

| A            | В            |
|--------------|--------------|
| 4000 mm max. | 1200 mm max. |
| 3800 mm      | 1400 mm.     |
| 3600 mm      | 1600 mm      |