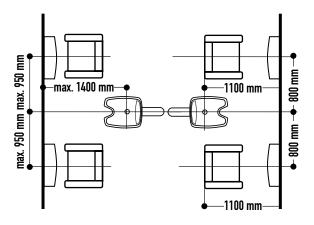

#### Examples for area distribution. Chairs must be swivelable.

Serial number

Technical changes and colour deviations reserved. All dimensions are approximate values and are indicated in mm. They shall not be deemed legally binding specifications.