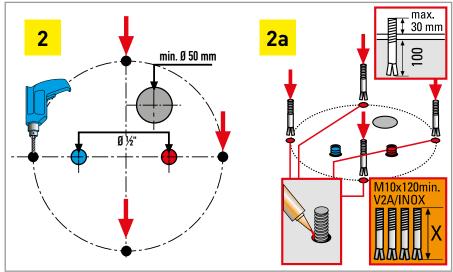

## **INSTALLATION INSTRUCTIONS FOR THE PLUMBER**

# Contura Swing PLUS / Contura Mono PLUS

Pressure test the system with 8 bar. Set water pressure to 3-5 bar. Once the installation work is complete, be sure to flush the water pipe system. In the case where several systems are to be installed, a **central stopcock** is required, which must be easily accessible from the salon. The installation instructions describe the process of intalling one system only. Should several systems be installed, the pipe cross section must be increased correspondingly.

**Important:** If the water pressure exceeds 5 bar, same it must be regulated by a pressure reducing valve. Since a pressure reducing valve is used for water boilers, it may also be used for the general water supply.

In **order to avoid fluctuations of temperature,** the quantity of water and water pressure for hot **and** cold water must be identical.

Temperature: maximum **70 °C** (hot water inlet)