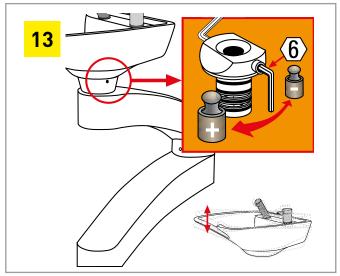

*Important:** If the water pressure exceeds 5 bar, same it must be regulated by a pressure reducing valve. Since a pressure reducing valve is used for water boilers, it may also be used for the general water supply.

In **order to avoid fluctuations of temperature,** the quantity of water and water pressure for hot **and** cold water must be identical.

Temperature: maximum **70 °C** (hot water inlet)

#### Information for the owner:

Everything covered up to this point is to be installed and tested by the plumber, who is also responsible for any guarantee in this regard. The plumber alone shall be liable for any malfunctions or problems. The manufacturer assumes no liability for any such tasks and performances.

# **INSTALLATION INSTRUCTIONS FOR THE FIXTURE INSTALLER**





















#### Check the entire system again for functionality and correct

 ${\bf installation.}$  Instruct the operating personnel regarding the device and its function.

#### Information for the owner:

The fixture installer shall be liable for the installation work. The manufacturer of the system assumes no liability for any such tasks and performances.

Shut stopcocks after the end of the work!

## **Contura Swing PLUS**





- Wash basin with mixing battery
- Covering bush
- Tilting arm
- Hinge brake
- Plastic basin
- Covering rubber ring
- Serial number







| A            | В            |
|--------------|--------------|
| 4000 mm max. | 1200 mm max. |
| 3800 mm      | 1400 mm.     |
| 3600 mm      | 1600 mm      |

#### ${\bf Examples\ for\ area\ organisation.}$

Technical changes and co