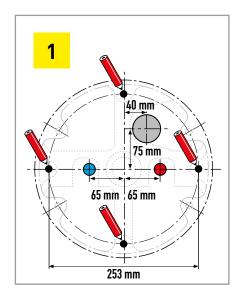

# Contura Swing PLUS / Contura Mono PLUS

Pressure test the system with 8 bar. Set water pressure to 3-5 bar. Once the installation work is complete, be sure to flush the water pipe system. In the case where several systems are to be installed, a **central stopcock** is required, which must be easily accessible from the salon. The installation instructions describe the process of intalling one system only. Should several systems be installed, the pipe cross section must be increased correspondingly.

In **order to avoid fluctuations of temperature,** the quantity of water and water pressure for hot **and** cold water must be identical.

Temperature: maximum **70 °C** (hot water inlet)