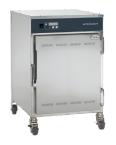

#### Alto-Shaam 750-S Holding Cabinet

- Undercounter
- Halo Heat maintains food quality for hours