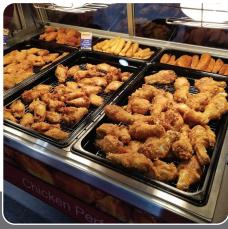

#### **Profit Story**

Profitability is a key factor in determining which items to offer on your menu. Below are a few examples of the ROI.

| MENU ITEM INCLUDES FOOD AND PACKAGING | SELL<br>PRICE | GROSS<br>PROFIT* | FOOD<br>COST* |
|---------------------------------------|---------------|------------------|---------------|
| 8 PIECE FAMILY BOX                    | £13           | £6.88            | 47%           |
| 12 PIECE CHICKEN GOUJONS              | £10.50        | £5.11            | <b>52</b> %   |
| CHICKEN FILLET BURGER                 | £5            | £2.50            | 50%           |
| 20 CHUNKS POPCORN CHICKEN             | £9            | £4.77            | 47%           |
| 15 PIECE TENDERS                      | £13           | £6.88            | 47%           |