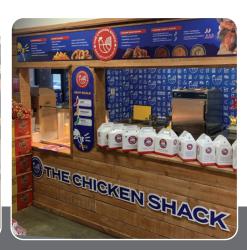

#### **Benefits**

- The introduction of a Genuine Broaster Chicken concept to your business can make profits of £50K plus a year.
- Finance & leasing options for as little as £22 a day with ROI in typically less than 1 year.
- Available as a comprehensive turnkey solution, offered in versatile formats—whether seamlessly integrated into the menu of your fast-food outlet or deli in-store kiosk (as illustrated), or as a standalone quick-service restaurant with convenient takeaway options.
- Expand your menu and create a signature menu that your customers will love.
- Purchase marinades, coatings, and packaging with your equipment.