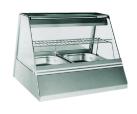

# Ubert Hot Display Cabinet HTE 60

- Top & Bottom Heating
- Halogen light for optimal illumination