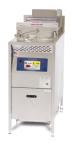

### Broaster 1800 Pressure Fryer

- Medium Volume
- Average Cook Loads
- Gas / Electric