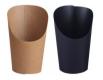

\*Assorted colours

KRAFT PAPER CUP

from \$0.70

W H I T E O R G A N Z A B A G

\$0.50 each

B A M B O O C O N E ( M E D I U M )

\$0.60 each

### CONES & CUPS & BAGS

| Paper Cones - White / Brown    | \$ 6.00 (Pk 20) |
|--------------------------------|-----------------|
| Bamboo Cones (15.5 x 6cm)      | \$0.60 each     |
| Kraft Cup - Brown / Black      | \$0.70 each     |
| Kraft Cup - White              | \$1.00 each     |
| Pillow Boxes *Assorted colours | \$0.50 each     |
| White Organza Bag              | \$0.50 each     |