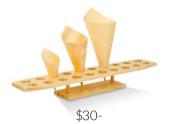

## 1) TIMBER CONE STAND BUNDLE (20 cones)

Includes: Timber Confetti Cone Holder

- + Bamboo Cones
- + Custom Stickers
- + Choice of Confetti Blend or Custom Confetti Blend

Starts From \$100-

# CONFETTITRAYS

and Stands

G I N G E R R A Y C O N F E T T I S T A N D ( H O L D S 3 2 )

\$55-\*Includes 32 paper Cones. TIMBER CONE STAND (HOLDS 20)

K R A F T C O N E T R A Y ( H O L D S 2 4 )

\$20-

T W O TIER CIRCLE CONE STAND (HOLDS 43)

#### TRAY & HOLDERS

| Pine Confetti Cone Holder (holds 20)         | \$30 each |
|----------------------------------------------|-----------|
| Wood Cone Tray (holds 28)                    | \$35 each |
| Wooden Circle Stand (holds 43)               | \$35 each |
| Ginger Ray Confetti Cones & Stand (holds 32) | \$55 each |