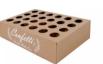

# CONFETTITRAYS

and Stands

G I N G E R R A Y C O N F E T T I S T A N D ( H O L D S 3 2 )

\$55-\*Includes 32 paper Cones. TIMBER CONE STAND (HOLDS 20)

K R A F T C O N E T R A Y ( H O L D S 2 4 )

\$20-

T W O TIER CIRCLE CONE STAND (HOLDS 43)