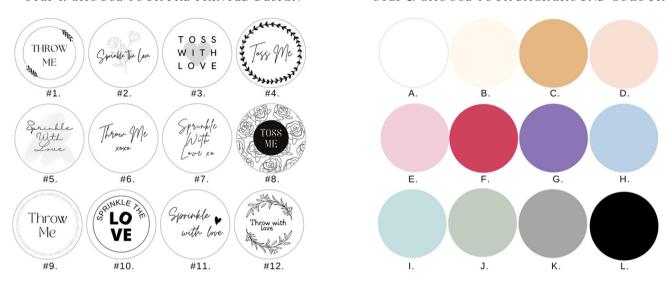

## CONFETTI CONE Stickels

#### STEP 1: CHOOSE YOUR PRE-PRINTED DESIGN

#### STEP 2: CHOOSE YOUR BACKGROUND COLOUR

#### **EXAMPLES**

#### OR TRY OUR CUSTOM STICKER DESIGN OPTIONS

<sup>\*</sup>Please note there are 24 sticker per sheet, 38mm in diameter, Matt finish. All custom sticker orders require a minimum of 4 weeks notice.