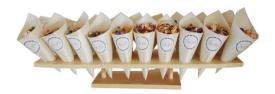

## 1) TIMBER CONE STAND BUNDLE (20 cones)

Includes: Timber Confetti Cone Holder

- + Bamboo Cones
- + Custom Stickers
- + Choice of Confetti Blend or Custom Confetti Blend

Starts From \$100-

# CONFETTITRAYS

and Stands

G I N G E R R A Y C O N F E T T I S T A N D ( H O L D S 3 2 )

\$55-\*Includes 32 paper Cones. TIMBER CONE STAND (HOLDS 20)

K R A F T C O N E T R A Y ( H O L D S 2 4 )

\$20-

T W O TIER CIRCLE CONE STAND (HOLDS 43)