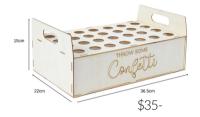

## 2) WOODEN CONE TRAY BUNDLE (28 cones)

Includes: Wooden Confetti Cone Tray

- + Bamboo Cones
- + Custom Stickers
- + Choice of Confetti Blend or Custom Confetti Blend

Starts From \$135-

#### TRAY & HOLDERS

| Pine Confetti Cone Holder (holds 20)         | \$30 each |
|----------------------------------------------|-----------|
| Wood Cone Tray (holds 28)                    | \$35 each |
| Wooden Circle Stand (holds 43)               | \$35 each |
| Ginger Ray Confetti Cones & Stand (holds 32) | \$55 each |