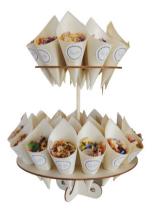

# 3) TWO TIER CIRCLE STAND BUNDLE (43 cones)

Includes: 2 Tier Wooden Circle Stand

- + Bamboo Cones
- + Custom Stickers
- + Choice of Confetti Blend or Custom Confetti Blend

Starts From \$160-

### 4) GINGER RAY CONFETTI STAND BUNDLE (32 cones)

Includes: Ginger Ray Confetti Cone Stand

- + 32 Paper Cones
- + Custom Stickers
- + Choice of Confetti Blend or Custom Confetti Blend

Starts From \$160-

# CONFETTITRAYS

and Stands

G I N G E R R A Y C O N F E T T I S T A N D ( H O L D S 3 2 )

\$55-\*Includes 32 paper Cones. TIMBER CONE STAND (HOLDS 20)

K R A F T C O N E T R A Y ( H O L D S 2 4 )

\$20-

T W O TIER CIRCLE CONE STAND (HOLDS 43)