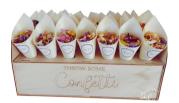

## 2) WOODEN CONE TRAY BUNDLE (28 cones)

Includes: Wooden Confetti Cone Tray

- + Bamboo Cones
- + Custom Stickers
- + Choice of Confetti Blend or Custom Confetti Blend

Starts From \$135-

W O O D E N C O N E T R A Y ( H O L D S 28)

CONFETTI CUPS

Cones and Bags

PAPER CONE

from \$6.00 (pk 20)

\*Brown or White

KRAFT PILLOW BOX

from \$0.50