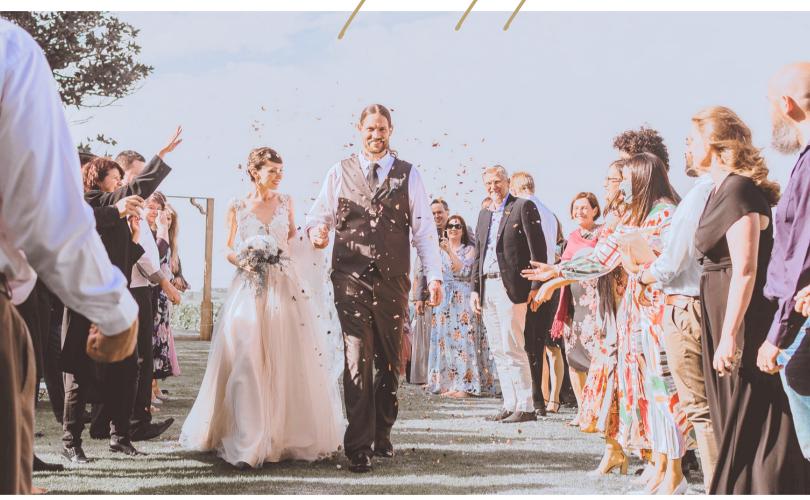

# WEDDING Confession

Pricing guide 2023

Blushbotanicals

www.blushbotanicals.com.au

<sup>\*</sup>We use 1 Litre to fill 15 of our medium sized bamboo cones or alternatively 1 Litre will fill 10 of our individual sachets/bags.

We recommend using a minimum of 3 Litres of throwing confetti to get a good confetti photo, of course the more the merrier. As for Table Decorations, 1 Litre of petals will lightly scatter over approx. 2 -3 tables (depending on the shape & size of the table.)

For example, a wedding of around 100 guests we recommend between 7-10 Litres of confetti. This is enough for 75-100 people, why not get all your guests to throw to get that full iconic confetti shot?