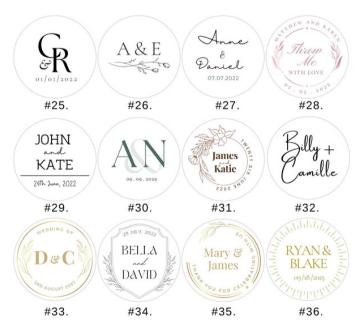

#### OR TRY OUR CUSTOM STICKER DESIGN OPTIONS

<sup>\*</sup>Please note there are 24 sticker per sheet, 38mm in diameter, Matt finish. All custom sticker orders require a minimum of 4 weeks notice.