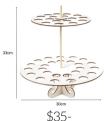

## 2) WOODEN CONE TRAY BUNDLE (28 cones)

Includes: Wooden Confetti Cone Tray

- + Bamboo Cones
- + Custom Stickers
- + Choice of Confetti Blend or Custom Confetti Blend

Starts From \$135-

#### TRAY & HOLDERS

| Pine Confetti Cone Holder (holds 20)         | \$30 each |
|----------------------------------------------|-----------|
| Wood Cone Tray (holds 28)                    | \$35 each |
| Wooden Circle Stand (holds 43)               | \$35 each |
| Ginger Ray Confetti Cones & Stand (holds 32) | \$55 each |