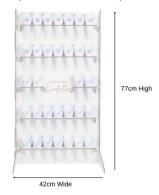

# 3) TWO TIER CIRCLE STAND BUNDLE (43 cones)

Includes: 2 Tier Wooden Circle Stand

- + Bamboo Cones
- + Custom Stickers
- + Choice of Confetti Blend or Custom Confetti Blend

Starts From \$160-

# CONFETTITRAYS

and Stands

G I N G E R R A Y C O N F E T T I S T A N D ( H O L D S 3 2 )

\$55-\*Includes 32 paper Cones. TIMBER CONE STAND (HOLDS 20)

K R A F T C O N E T R A Y ( H O L D S 2 4 )

\$20-

T W O TIER CIRCLE CONE STAND (HOLDS 43)