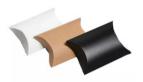

W O O D E N C O N E T R A Y ( H O L D S 28)

CONFETTI CUPS

Cones and Bags

PAPER CONE

from \$6.00 (pk 20)

\*Brown or White

KRAFT PILLOW BOX

from \$0.50

### CONES & CUPS & BAGS

| Paper Cones - White / Brown    | \$ 6.00 (Pk 20) |
|--------------------------------|-----------------|
| Bamboo Cones (15.5 x 6cm)      | \$0.60 each     |
| Kraft Cup - Brown / Black      | \$0.70 each     |
| Kraft Cup - White              | \$1.00 each     |
| Pillow Boxes *Assorted colours | \$0.50 each     |
| White Organza Bag              | \$0.50 each     |