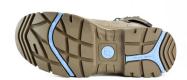

## **BOOT DETAILS**

| Industry        | Civil<br>Mining<br>Construction |
|-----------------|---------------------------------|
| Construction    | Injected                        |
| Upper Material  | Nubuck Leather                  |
| Lining Material | Cool Comfort                    |
| Insole          | Polyurethane                    |
| Safety Toe Cap  | Steel                           |
| Midsole         | Polyurethane                    |
| <b>Outsole</b>  | Rubber                          |

## C.T.S Rubber Outsole

Hardwearing C.T.S Rubber Outsole for superior durability and grip.