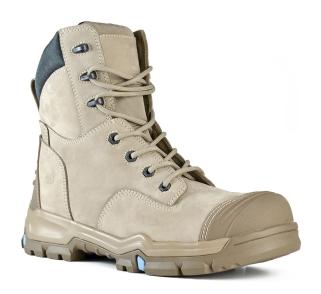

# **WOODSIE**

## Description

Premium 6"zip sided lace-up safety boot.

## **BOOT DETAILS**

| Industry        | Civil<br>Mining<br>Construction |
|-----------------|---------------------------------|
| Construction    | Injected                        |
| Upper Material  | Nubuck Leather                  |
| Lining Material | Cool Comfort                    |
| Insole          | Polyurethane                    |
| Safety Toe Cap  | Steel                           |
| Midsole         | Polyurethane                    |
| <b>Outsole</b>  | Rubber                          |

## Slate Nubuck Leather Upper

Made from high quality, long lasting nubuck leather.