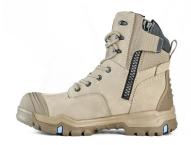

## **BOOT DETAILS**

| Industry        | Civil<br>Mining<br>Construction |
|-----------------|---------------------------------|
| Construction    | Injected                        |
| Upper Material  | Nubuck Leather                  |
| Lining Material | Cool Comfort                    |
| Insole          | Polyurethane                    |
| Safety Toe Cap  | Steel                           |
| Midsole         | Polyurethane                    |
| <b>Outsole</b>  | Rubber                          |

## Slate Nubuck Leather Upper

Made from high quality, long lasting nubuck leather.

#### YKK Zippei

High quality zipper provides a quick release and ease of access.