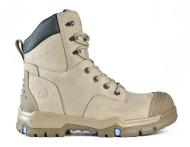

## **BOOT DETAILS**

| Industry        | Civil<br>Mining<br>Construction |
|-----------------|---------------------------------|
| Construction    | Injected                        |
| Upper Material  | Nubuck Leather                  |
| Lining Material | Cool Comfort                    |
| Insole          | Polyurethane                    |
| Safety Toe Cap  | Steel                           |
| Midsole         | Polyurethane                    |
| <b>Outsole</b>  | Rubber                          |

## Slate Nubuck Leather Upper

Made from high quality, long lasting nubuck leather.

#### YKK Zippei

High quality zipper provides a quick release and ease of access.