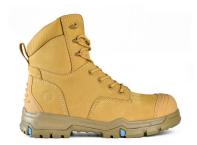

## Description

Premium 6"zip sided lace-up safety boot.

# **BOOT DETAILS**

| Industry        | Civil<br>Mining<br>Construction |
|-----------------|---------------------------------|
| Construction    | Cement                          |
| Upper Material  | Nubuck Leather                  |
| Lining Material | Comfort Mesh                    |
| Insole          | Polyurethane                    |
| Safety Toe Cap  | Steel                           |
| Midsole         | Polyurethane                    |
| <b>Outsole</b>  | Rubber                          |

# Wheat Nubuck Leather Upper

Made from high quality, long lasting nubuck leather.