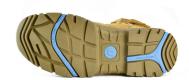

### C.T.S High Rebound Midsole

Specificatlly formulated high energy PU compound, designed to absorb shock and return energy.

### Slip, Fuel & Oil Resistant

Designed to meet the slip, fuel & oil resistance for standard AS/NZS 2210.3:2019 FO SRC

## C.T.S Rubber Outsole

Hardwearing C.T.S Rubber Outsole for superior durability and grip.