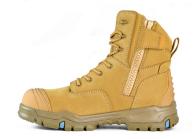

## Description

Premium 6"zip sided lace-up safety boot.

### KK Zipper

High quality zipper provides a quick release and ease of access.