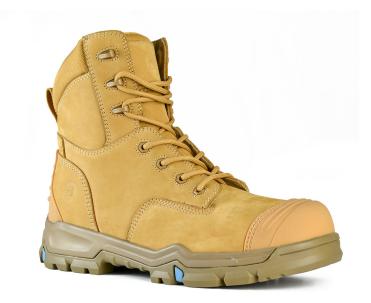

## Description

Premium 6"zip sided lace-up safety boot.

# **BOOT DETAILS**

| Industry        | Civil<br>Mining<br>Construction |
|-----------------|---------------------------------|
| Construction    | Cement                          |
| Upper Material  | Nubuck Leather                  |
| Lining Material | Comfort Mesh                    |
| Insole          | Polyurethane                    |
| Safety Toe Cap  | Steel                           |
| Midsole         | Polyurethane                    |
| <b>Outsole</b>  | Rubber                          |

# Wheat Nubuck Leather Upper

Made from high quality, long lasting nubuck leather.

### KK Zipper

High quality zipper provides a quick release and ease of access.