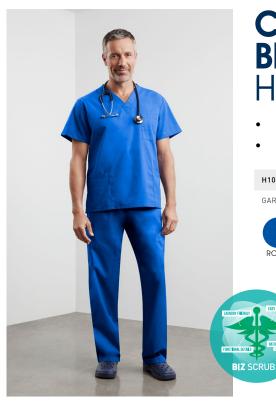

# CLASSIC BIZ SCRUBS™ TOP H10612

- 65% Polyester, 35% Cotton,
- 155 GSM

## **UNIQUE FEATURES**

- High performance soft touch fabric for all day comfort
- Natural stretch allows for ease of movement and resists creasing
- Hygienic High-Temperature Laundry Friendly to 80 C
- Durable and breathable poly/cotton blend is perfect for easy wash/wear
- Shrink resistant and colourfast
- Functional front hip pockets with inner concealed pockets to stow equipment essentials
- Additional Left Chest Pocket with pen provision.
- Standard gender-free loose fit suitable for all.