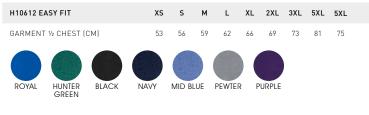

# CLASSIC BIZ SCRUBS™ TOP H10612

- 65% Polyester, 35% Cotton,
- 155 GSM



## **UNIQUE FEATURES**

- High performance soft touch fabric for all day comfort
- Natural stretch allows for ease of movement and resists creasing
- Hygienic High-Temperature Laundry Friendly to 80 C
- Durable and breathable poly/cotton blend is perfect for easy wash/wear
- Shrink resistant and colourfast
- Functional front hip pockets with inner concealed pockets to stow equipment essentials
- Additional Left Chest Pocket with pen provision.
- Standard gender-free loose fit suitable for all.

### **DECORATION**

• We Recommend embroidery

### **COORDINATES WITH**

- Classic Biz Scrubs Cargo Pant H10610.
- Also available in a dedicated Ladies Fit H10622.

### PERFECT FOR

- Private & Public Hospitals
- Medical and Dental Services
- Aged Care, Out-patient and Remedial Services
- Day Surg