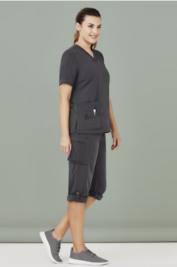

## MATCH WITH

- Can be worn with either of the 2 womens scrub tops
- Slim leg option also available with no <sup>3</sup>/<sub>4</sub> roll up
- Mix and match colours in bottoms and tops for a unique look