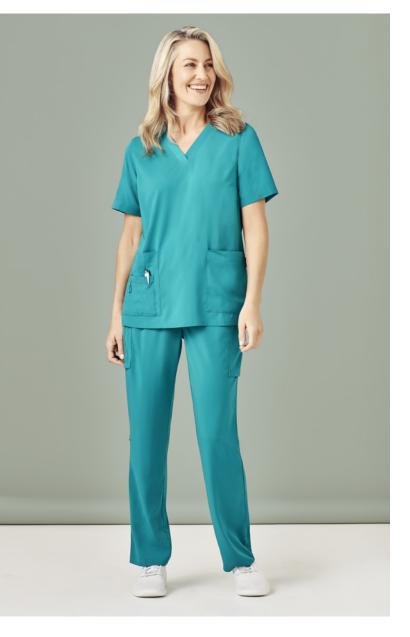

# AVERY WOMENS STRAIGHT LEG ROLL UP SCRUB PANT

CSP944LL

COLOURS

## MATCH WITH

- Can be worn with either of the 2 womens scrub tops
- Slim leg option also available with no <sup>3</sup>/<sub>4</sub> roll up
- Mix and match colours in bottoms and tops for a unique look