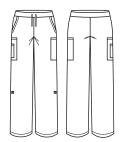

# AVERY WOMENS STRAIGHT LEG ROLL UP SCRUB PANT

CSP944LL

COLOURS

# STYLE F&B

- 2 side front pockets, and 3 cargo style pockets (no back pockets)
- Utility loops in RHS cargo pocket- no bungee cord on pants
- Cargo pockets only have a back gusset, front has been stitched down for a clean, corporate look
- Large pocket can fit iPad mini (pending cover thickness)
- · Pant can be to be rolled up for wet areas
- Metal studs and tab keep rolled up pant in place metal studs in antique nickel
- Elastic waist and draw string closure
- 2.5cm hem allowance