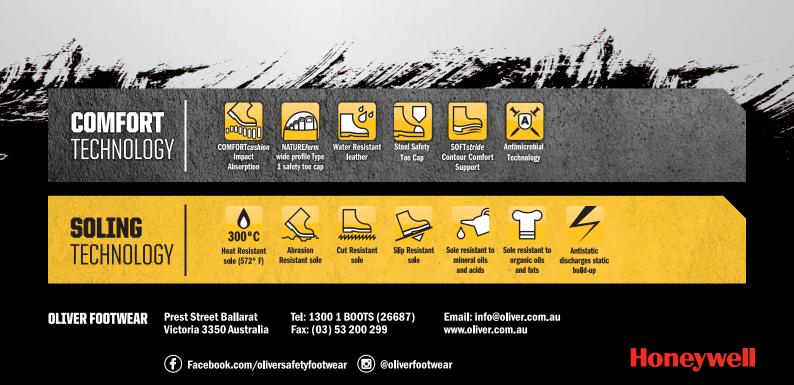

## **FEATURES:**

- Water resistant microfiber & sports mesh
- Comfort foot bed with perforated air channels to enhance natural air flow, now infused with Odorban™ Control Technology2.
- COMFORTcushion<sup>®</sup> Impact Absorption System with PORON1 protects the heel and ball of the foot.
- NATUREform<sup>®</sup> steel toe cap with a wide profile for greater comfort.
- Specifically designed last to support the unique shape of a female foot.
- Oliver SOFTstride<sup>®</sup> open cell low density urethane foam built in to the insole for ultimate comfort and contour support.
- Excellent slip resistant sole; SRC slip resistant classification. Anti-static.
- PB's dual density PU/Rubber sole with lightweight shock absorbing PU midsole & hardwearing rubber outsole for superior durability. Resistant to 300 °C surface contact.
- · Sole resistant to mineral & organic oils & acids. Cut, split and crack resistant.