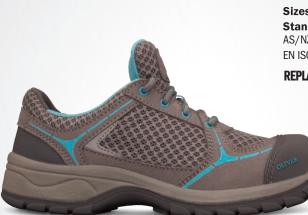

## **PB49-414** WOMEN'S GREY/BLUE LACE UP SPORTS SHOE

## **DESCRIPTION:**

Water resistant microfiber & sports mesh steel toe safety shoe **Colour:** Grey/Blue **Sizes:** 35 - 42 **Standards:** AS/NZS 2210.3:2009 EN ISO 20345:2011, ASTM F2413-11

REPLACEMENT LACE CODE: L-BU090

## **FEATURES:**

- Water resistant microfiber & sports mesh
- Comfort foot bed with perforated air channels to enhance natural air flow, now infused with Odorban™ Control Technology2.
- COMFORTcushion<sup>®</sup> Impact Absorption System with PORON1 protects the heel and ball of the foot.
- NATUREform<sup>®</sup> steel toe cap with a wide profile for greater comfort.
- Specifically designed last to support the unique shape of a female foot.
- Oliver SOFTstride<sup>®</sup> open cell low density urethane foam built in to the insole for ultimate comfort and contour support.
- Excellent slip resistant sole; SRC slip resistant classification. Anti-static.
- PB's dual density PU/Rubber sole with lightweight shock absorbing PU midsole & hardwearing rubber outsole for superior durability. Resistant to 300 °C surface contact.
- · Sole resistant to mineral & organic oils & acids. Cut, split and crack resistant.