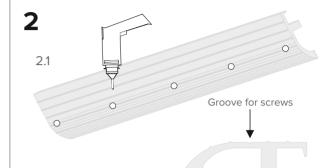

- 2.1 To screw fix. Firstly using a 4mm drill bit, drill holes 200mm apart along the threshold plate in the groove guide provided ensuring to countersink each hole.
- **2.2** If fixing to a concrete floor, place threshold in position and mark floor through holes in threshold plate, remove threshold and drill floor using 6mm masonry drill bit.