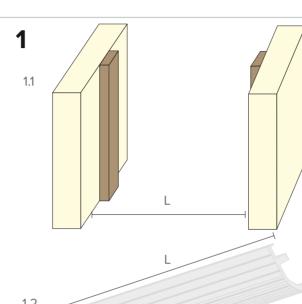

## NOR695 Fitting Instructions

Tools

1 x NOR 695 Screws and plugs

All dimensions in mm

| Length | Order Code  |
|--------|-------------|
| 1000mm | NOR695-1000 |
| 2100mm | NOR695-2100 |

- 1.1 Measure the between door jambs (L)
- 1.2 Measure the threshold plate and accurately mark for cutting,
- **1.3** Machine cut the threshold plate to required length.