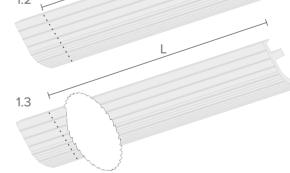

## NOR695 Fitting Instructions

Tools

1 x NOR 695 Screws and plugs

All dimensions in mm

| Length | Order Code  |
|--------|-------------|
| 1000mm | NOR695-1000 |
| 2100mm | NOR695-2100 |

- 1.1 Measure the between door jambs (L)
- 1.2 Measure the threshold plate and accurately mark for cutting,
- **1.3** Machine cut the threshold plate to required length.