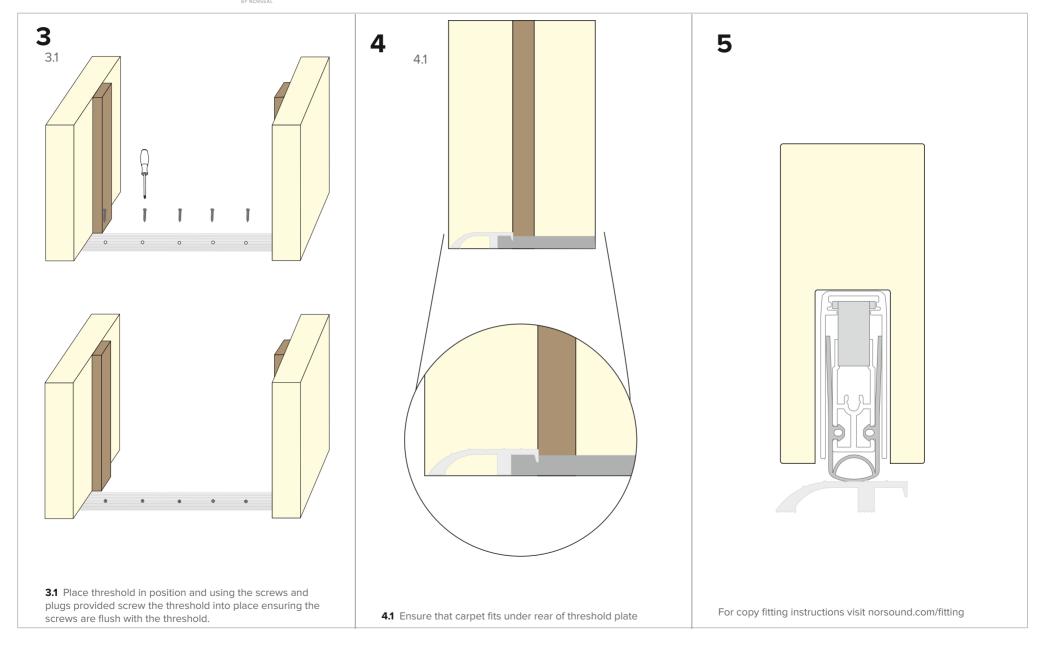

- 2.1 To screw fix. Firstly using a 4mm drill bit, drill holes 200mm apart along the threshold plate in the groove guide provided ensuring to countersink each hole.
- **2.2** If fixing to a concrete floor, place threshold in position and mark floor through holes in threshold plate, remove threshold and drill floor using 6mm masonry drill bit.