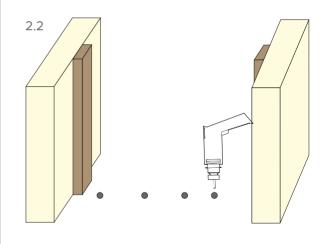

- 2.1 To screw fix. Firstly using a 4mm drill bit, drill holes 200mm apart along the threshold plate in the groove guide provided ensuring to countersink each hole.
- **2.2** If fixing to a concrete floor, place threshold in position and mark floor through holes in threshold plate, remove threshold and drill floor using 6mm masonry drill bit.