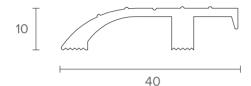

## NOR695 Fitting Instructions

Tools

1 x NOR 695 Screws and plugs

All dimensions in mm

| Length | Order Code  |
|--------|-------------|
| 1000mm | NOR695-1000 |
| 2100mm | NOR695-2100 |

- 1.1 Measure the between door jambs (L)
- 1.2 Measure the threshold plate and accurately mark for cutting,
- **1.3** Machine cut the threshold plate to required length.