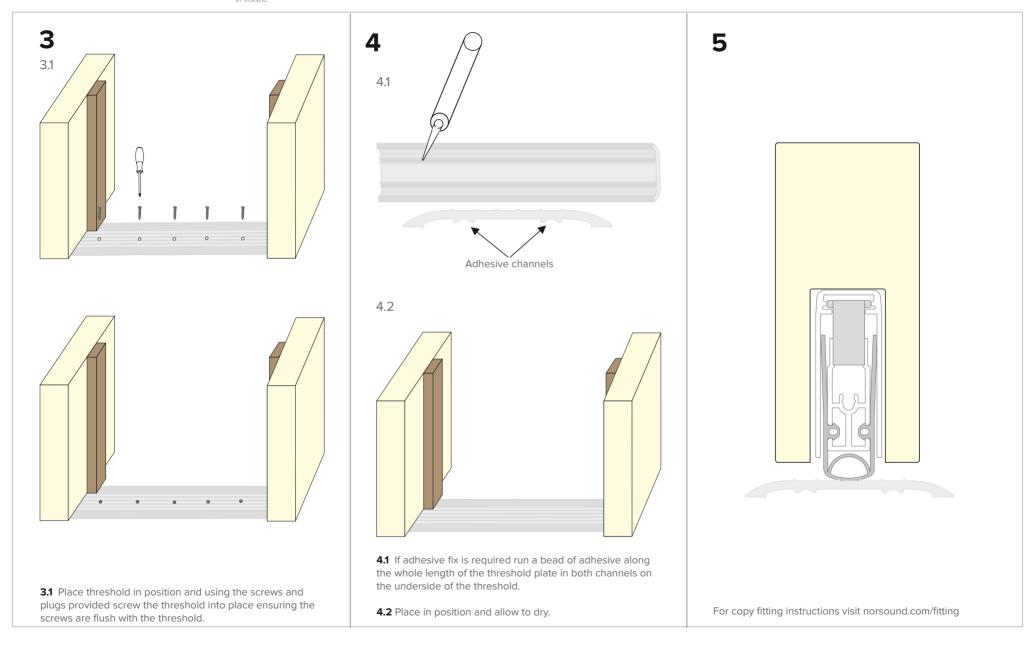

## NOR620 Fitting Instructions

Tools







1 x NOR 620 Screws and plugs

All dimensions in mm





| Length | Order Code  |
|--------|-------------|
| 1000mm | NOR620-1000 |
| 2100mm | NOR620-2100 |





- 1.1 Measure the between door jambs (L)
- 1.2 Measure the threshold plate and accurately mark for cutting,
- **1.3** Machine cut the threshold plate to required length.





- 2.1 To screw fix. Firstly using a 4mm drill bit, drill holes 200mm apart along the threshold plate ensuring to countersink each hole.
- **2.2** If fixing to a concrete floor, place threshold in position and mark floor through holes in threshold plate, remove threshold and drill floor using 6mm masonry drill bit.





## NOR620 Fitting Instructions