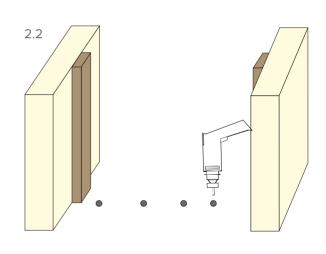

- 2.1 To screw fix. Firstly using a 4mm drill bit, drill holes 200mm apart along the threshold plate ensuring to countersink each hole.
- **2.2** If fixing to a concrete floor, place threshold in position and mark floor through holes in threshold plate, remove threshold and drill floor using 6mm masonry drill bit.