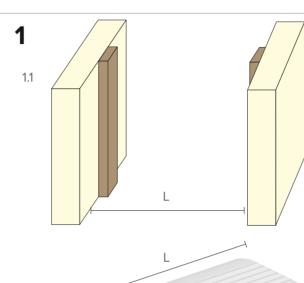

## NOR620 Fitting Instructions

Tools

1 x NOR 620 Screws and plugs

All dimensions in mm

| Length | Order Code  |
|--------|-------------|
| 1000mm | NOR620-1000 |
| 2100mm | NOR620-2100 |

- 1.1 Measure the between door jambs (L)
- 1.2 Measure the threshold plate and accurately mark for cutting,
- **1.3** Machine cut the threshold plate to required length.