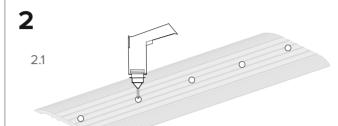

- 2.1 To screw fix. Firstly using a 4mm drill bit, drill holes 200mm apart along the threshold plate ensuring to countersink each hole.
- **2.2** If fixing to a concrete floor, place threshold in position and mark floor through holes in threshold plate, remove threshold and drill floor using 6mm masonry drill bit.