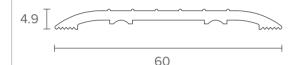

## NOR620 Fitting Instructions

Tools

1 x NOR 620 Screws and plugs

All dimensions in mm

| Length | Order Code  |
|--------|-------------|
| 1000mm | NOR620-1000 |
| 2100mm | NOR620-2100 |

- 1.1 Measure the between door jambs (L)
- 1.2 Measure the threshold plate and accurately mark for cutting,
- **1.3** Machine cut the threshold plate to required length.