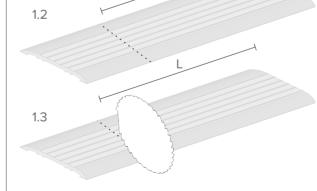

## NOR620 Fitting Instructions

Tools

1 x NOR 620 Screws and plugs

All dimensions in mm

| Length | Order Code  |
|--------|-------------|
| 1000mm | NOR620-1000 |
| 2100mm | NOR620-2100 |

- 1.1 Measure the between door jambs (L)
- 1.2 Measure the threshold plate and accurately mark for cutting,
- **1.3** Machine cut the threshold plate to required length.